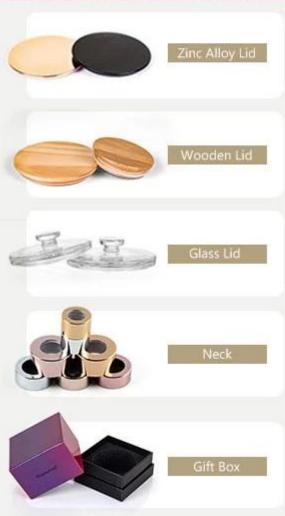

## **Accessories that related to Candle Holders**

With requests of our customers, Cupwind also offers accessories such as gift box for scented candles, wick tool set like wick trimmer, cutter, snuffer, lids in wood and metal like stainless steel and zinc alloy.

## Accessories That Related

With requests of our customers, Cupwind also offers accessories such as gift box for scented candles, wick tool set like wick trimmer, cutter, snuffer, lids in wood and metal like stainless steel and zinc alloy.