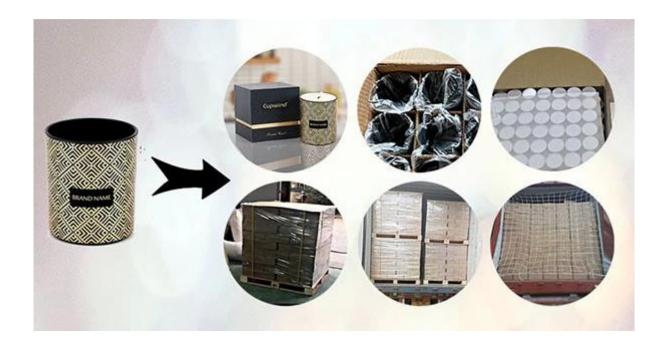

## **Packaging of Candle Holders**

Cupwind takes care of each piece of candle holders with heart.

Each candle holder is wraped by opp plastic bag, 24pcs/48pcs/72pcs/144pcs inserted into a carton box with egg dividers.

Loading with wooden pallet which is safer and more efficient, in the end, we will have a cotton net at the door openning place to stop it from falling.