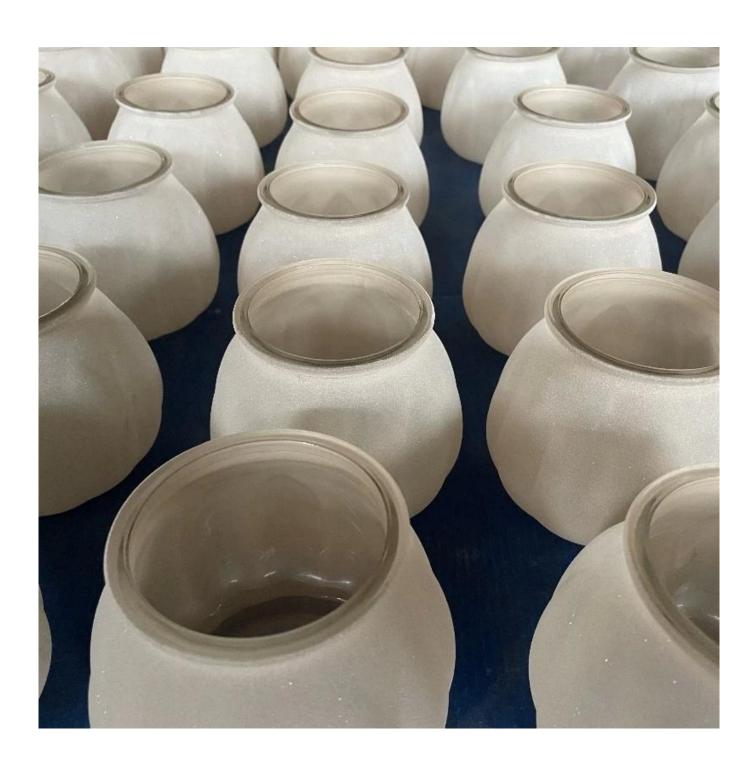

## 15oz Pumpkin Shaped Glassware For Autumn Season

This <u>pumpkin shaped glass jar</u> is made by IS machine, it's really a great option for autumn festival season, we can make some decorations on it, like color spray, electroplating, dusty finish, etc.It sales very well in Target.

We support custom colors that comply with Pantone, all the color materials are sustainable to the earth, we offer more decorations than color paints, for instance, we can make iridescent plating which is our strenght, we can make normal electric plating, we can process decal

printing, silkscreen printing, engraving, etching etc combine multiple decorations on one vessel.

We have helped with many cusotmers to expand their product-lines with positive feedbacks.

We have our own decorating workshop to gurantee the quality great.