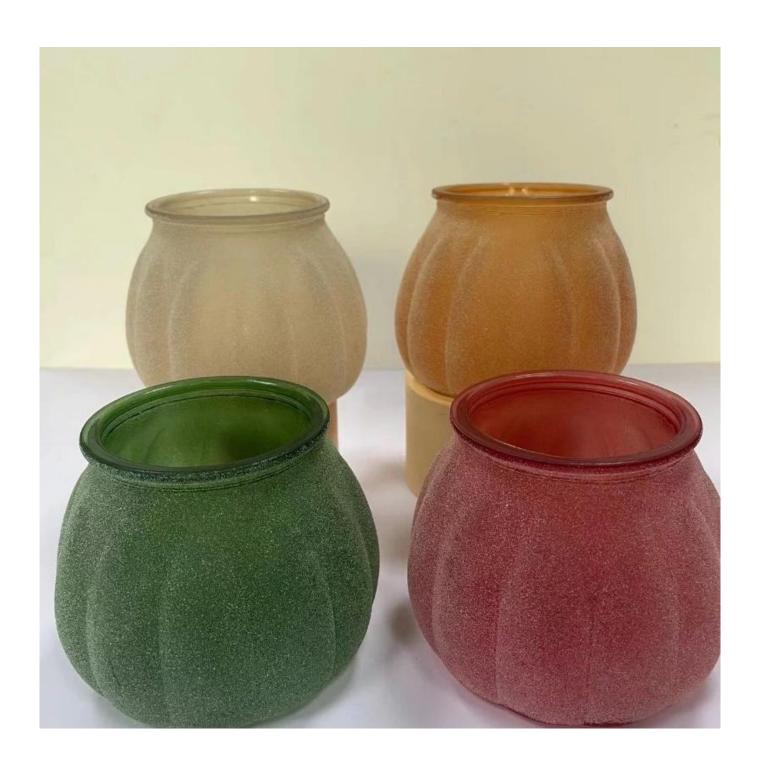

## 15oz Pumpkin Shaped Glassware For Autumn Season

This <u>pumpkin shaped glass jar</u> is made by IS machine, it's really a great option for autumn festival season, we can make some decorations on it, like color spray, electroplating, dusty finish, etc.It sales very well in Target.

We support custom colors that comply with Pantone, all the color materials are sustainable to the earth, we offer more decorations than color paints, for instance, we can make iridescent plating which is our strenght, we can make normal electric plating, we can process decal

printing, silkscreen printing, engraving, etching etc combine multiple decorations on one vessel.

We have helped with many cusotmers to expand their product-lines with positive feedbacks.

We have our own decorating workshop to gurantee the quality great.