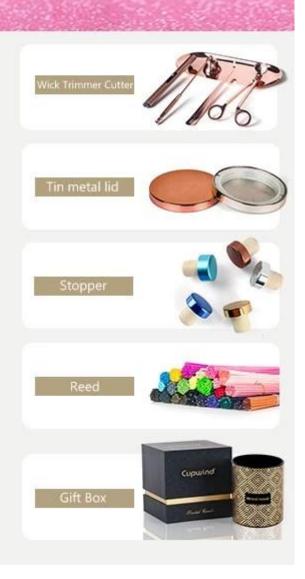

## **Accessories that related to Candle Holders**

With requests of our customers, Cupwind also offers accessories such as gift box for scented candles, wick tool set like wick trimmer, cutter, snuffer, lids in wood and metal like stainless steel and zinc alloy.

## Accessories That Related

With requests of our customers, Cupwind also offers accessories such as gift box for scented candles, wick tool set like wick trimmer, cutter, snuffer, lids in wood and metal like stainless steel and zinc alloy.