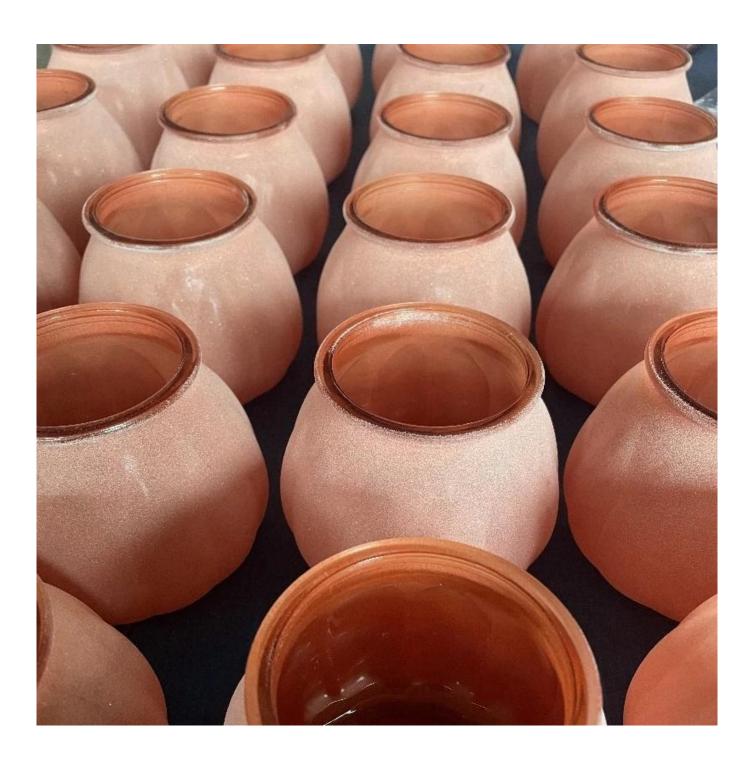

## 15oz Pumpkin Shaped Glassware For Autumn Season

This <u>pumpkin shaped glass jar</u> is made by IS machine, it's really a great option for autumn festival season, we can make some decorations on it, like color spray, electroplating, dusty finish, etc.It sales very well in Target.

We support custom colors that comply with Pantone, all the color materials are sustainable to the earth, we offer more decorations than color paints, for instance, we can make iridescent plating which is our strenght, we can make normal electric plating, we can process decal

printing, silkscreen printing, engraving, etching etc combine multiple decorations on one vessel.

We have helped with many cusotmers to expand their product-lines with positive feedbacks.

We have our own decorating workshop to gurantee the quality great.