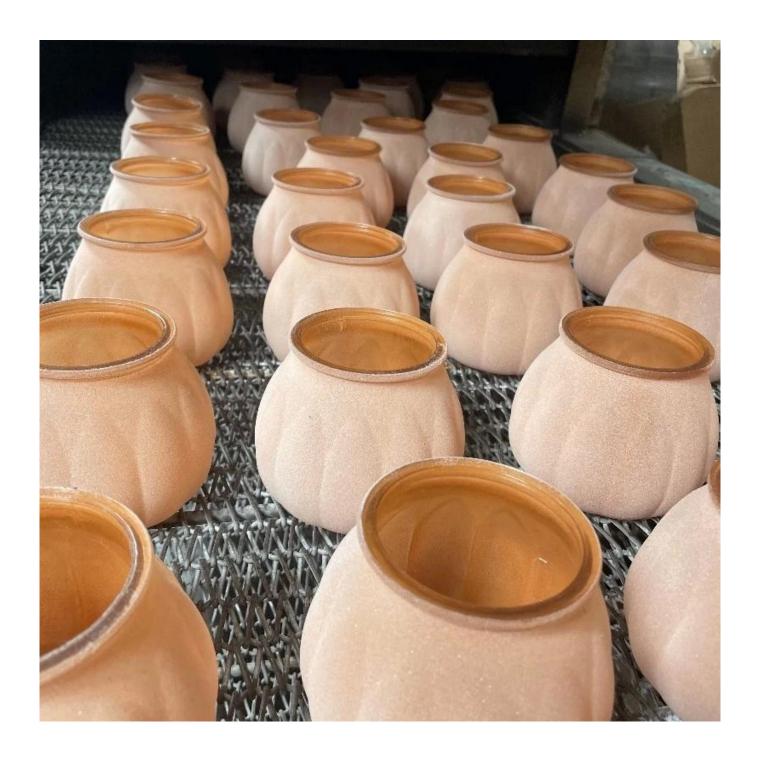

## 15oz Pumpkin Shaped Glassware For Autumn Season

This <u>pumpkin shaped glass jar</u> is made by IS machine, it's really a great option for autumn festival season, we can make some decorations on it, like color spray, electroplating, dusty finish, etc.It sales very well in Target.

We support custom colors that comply with Pantone, all the color materials are sustainable to the earth, we offer more decorations than color paints, for instance, we can make iridescent plating which is our strenght, we can make normal electric plating, we can process decal

printing, silkscreen printing, engraving, etching etc combine multiple decorations on one vessel.

We have helped with many cusotmers to expand their product-lines with positive feedbacks.

We have our own decorating workshop to gurantee the quality great.