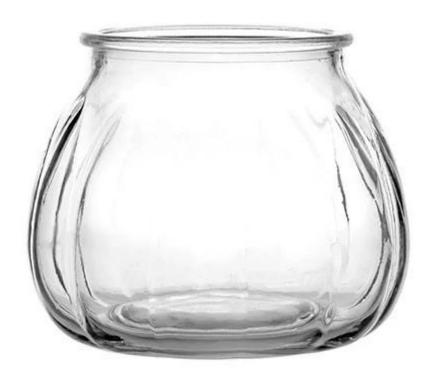

## 15oz Pumpkin Shaped Glassware For Autumn Season

This <u>pumpkin shaped glass jar</u> is made by IS machine, it's really a great option for autumn festival season, we can make some decorations on it, like color spray, electroplating, dusty finish, etc.It sales very well in Target.