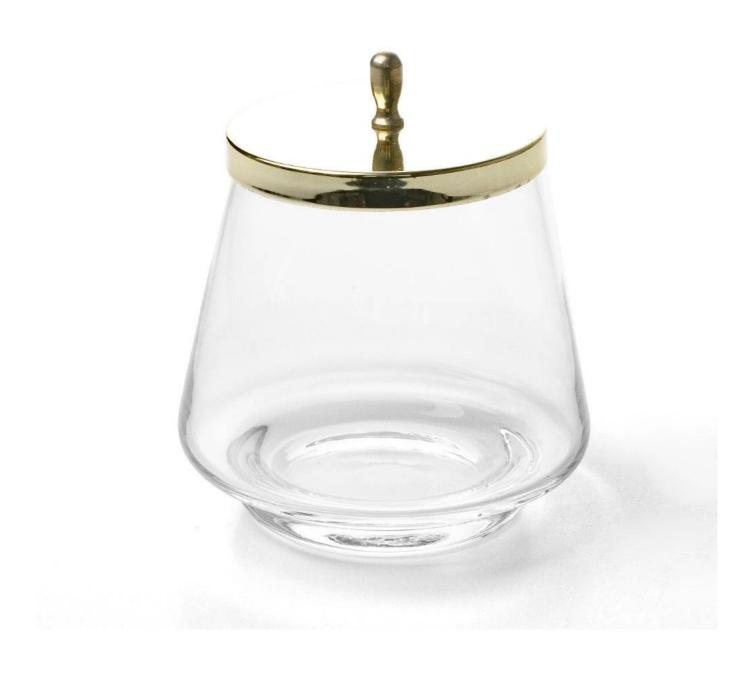

# **Premium Colored Ribbed Borosilicate Glass Jar with Lid**

| Item Number     | 15oz Filling Capacity<br>Dia 90 x H100mm<br>Borosilicate Glass<br>FDA/Cali 65 Pro Tests Pass<br>Lead and Cadmium Tests Pass<br>ASTM(Annealing and Thermal Shock) Test Pass |
|-----------------|----------------------------------------------------------------------------------------------------------------------------------------------------------------------------|
| Sample leadtime | 7-10days for existing mold, 25days for new mold                                                                                                                            |
| MOQ             | 500pcs                                                                                                                                                                     |

#### Product details

- 1. These are premium borosilicate glasses with ribbed texture in the glass.
- 2. The decoration is glossy translucent paint on the glass, it can pass cross hatch tape test and oil test, and also can apply decal printing or silkscreen printing on it.
- 3. MOQ 500pcs

We have fitments like glass lid, wooden lid, metal lid to fit it. Cupwind glass factory is premium borosilicate glass wholesaler china, it's very big and famous in China because we produce glasses for the top 10 Baijiu Brands in China like Moutai, the world-renowned Baijiu Brand. Regarding to this apothecary jar, we can product 60,000pcs per day with decoration. We have a furnace holds 90 ton raw material a day.