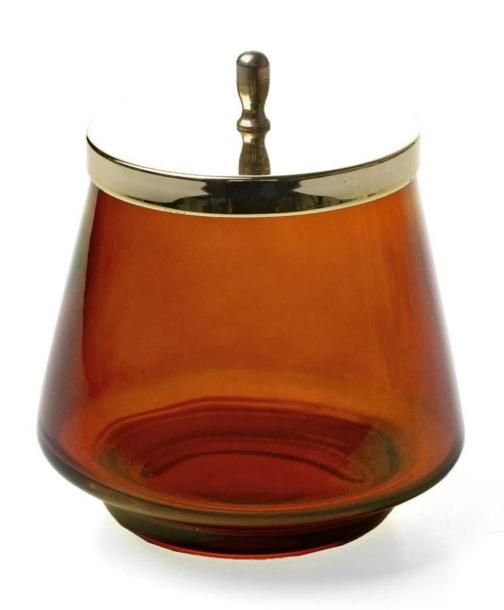

# **Premium Colored Ribbed Borosilicate Glass Jar with Lid**

| Item Number     | 15oz Filling Capacity<br>Dia 90 x H100mm<br>Borosilicate Glass<br>FDA/Cali 65 Pro Tests Pass<br>Lead and Cadmium Tests Pass<br>ASTM(Annealing and Thermal Shock) Test Pass |
|-----------------|----------------------------------------------------------------------------------------------------------------------------------------------------------------------------|
| Sample leadtime | 7-10days for existing mold, 25days for new mold                                                                                                                            |
| MOQ             | 500pcs                                                                                                                                                                     |

#### Product details

- 1. These are premium borosilicate glasses with ribbed texture in the glass.
- 2. The decoration is glossy translucent paint on the glass, it can pass cross hatch tape test and oil test, and also can apply decal printing or silkscreen printing on it.
- 3. MOQ 500pcs

We have fitments like glass lid, wooden lid, metal lid to fit it. Cupwind glass factory is premium borosilicate glass wholesaler china, it's very big and famous in China because we produce glasses for the top 10 Baijiu Brands in China like Moutai, the world-renowned Baijiu Brand. Regarding to this apothecary jar, we can product 60,000pcs per day with decoration. We have a furnace holds 90 ton raw material a day.