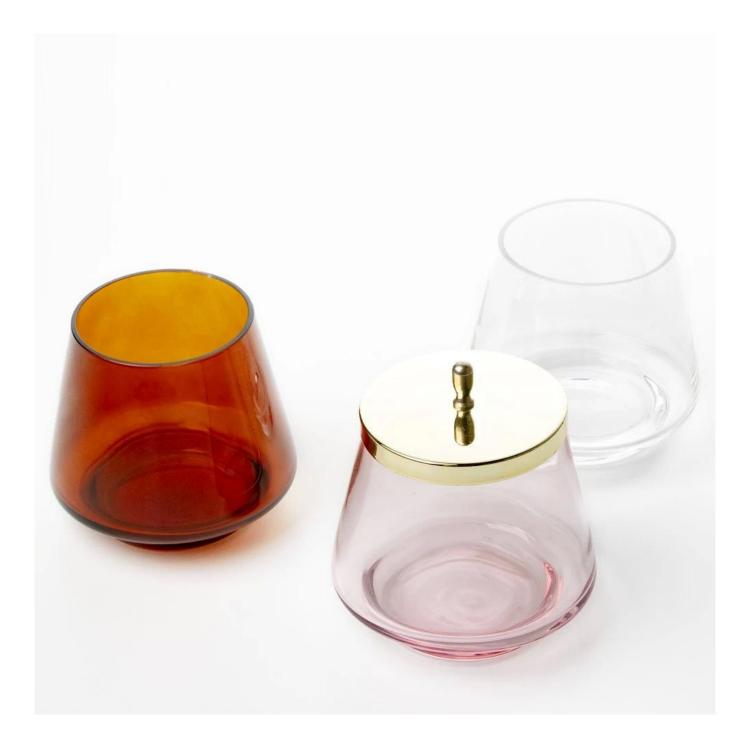

# **Premium Colored Ribbed Borosilicate Glass Jar with Lid**

| Item Number     | 15oz Filling Capacity<br>Dia 90 x H100mm<br>Borosilicate Glass<br>FDA/Cali 65 Pro Tests Pass<br>Lead and Cadmium Tests Pass<br>ASTM(Annealing and Thermal Shock) Test Pass |
|-----------------|----------------------------------------------------------------------------------------------------------------------------------------------------------------------------|
| Sample leadtime | 7-10days for existing mold, 25days for new mold                                                                                                                            |
| MOQ             | 500pcs                                                                                                                                                                     |

#### Product details

- 1. These are premium borosilicate glasses with ribbed texture in the glass.
- 2. The decoration is glossy translucent paint on the glass, it can pass cross hatch tape test and oil test, and also can apply decal printing or silkscreen printing on it.
- 3. MOQ 500pcs

We have fitments like glass lid, wooden lid, metal lid to fit it. Cupwind glass factory is premium borosilicate glass wholesaler china, it's very big and famous in China because we produce glasses for the top 10 Baijiu Brands in China like Moutai, the world-renowned Baijiu Brand. Regarding to this apothecary jar, we can product 60,000pcs per day with decoration. We have a furnace holds 90 ton raw material a day.