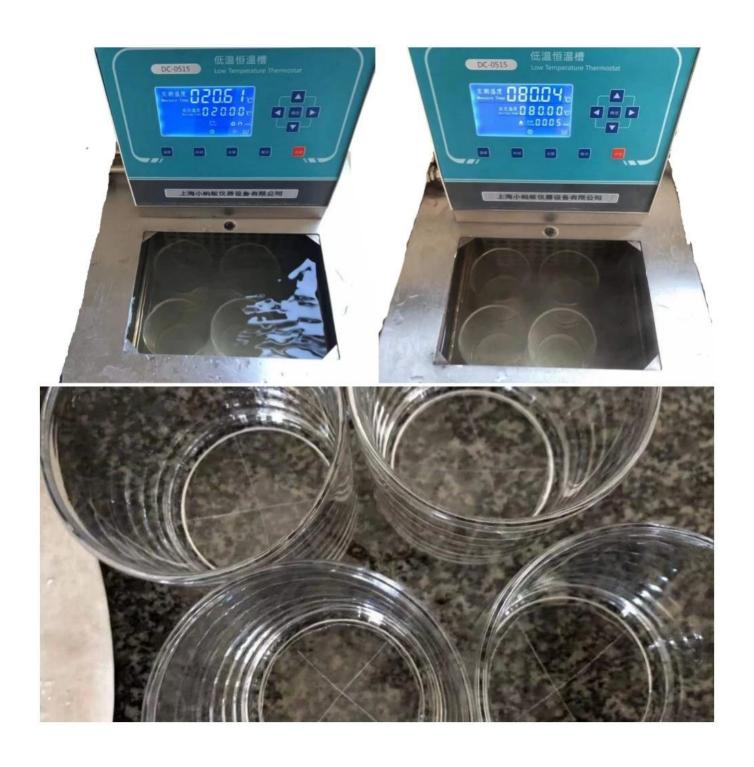

# **About Testing Method**

Cupwind has online testing machine to do ASTM test for the cylinder candle holder glass, as a candle holder glass, ASTM test is neccesary for whatever small or big orders. We focuses on candle holder glass safety seriously, we have the same testing equipments compared with third party lab.