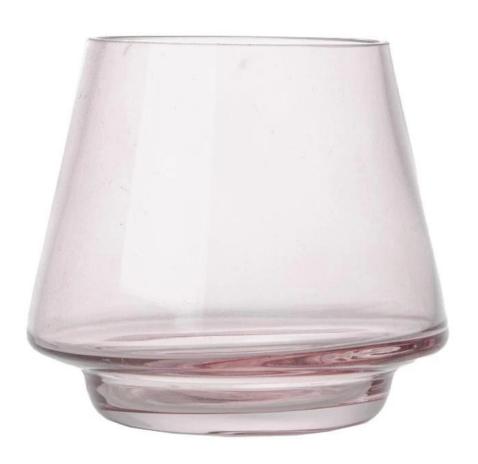

# **Premium Colored Ribbed Borosilicate Glass Jar with Lid**

| Item Number     | 15oz Filling Capacity<br>Dia 90 x H100mm<br>Borosilicate Glass<br>FDA/Cali 65 Pro Tests Pass<br>Lead and Cadmium Tests Pass<br>ASTM(Annealing and Thermal Shock) Test Pass |
|-----------------|----------------------------------------------------------------------------------------------------------------------------------------------------------------------------|
| Sample leadtime | 7-10days for existing mold, 25days for new mold                                                                                                                            |
| MOQ             | 500pcs                                                                                                                                                                     |

#### Product details

- 1. These are premium borosilicate glasses with ribbed texture in the glass.
- 2. The decoration is glossy translucent paint on the glass, it can pass cross hatch tape test and oil test, and also can apply decal printing or silkscreen printing on it.
- 3. MOQ 500pcs