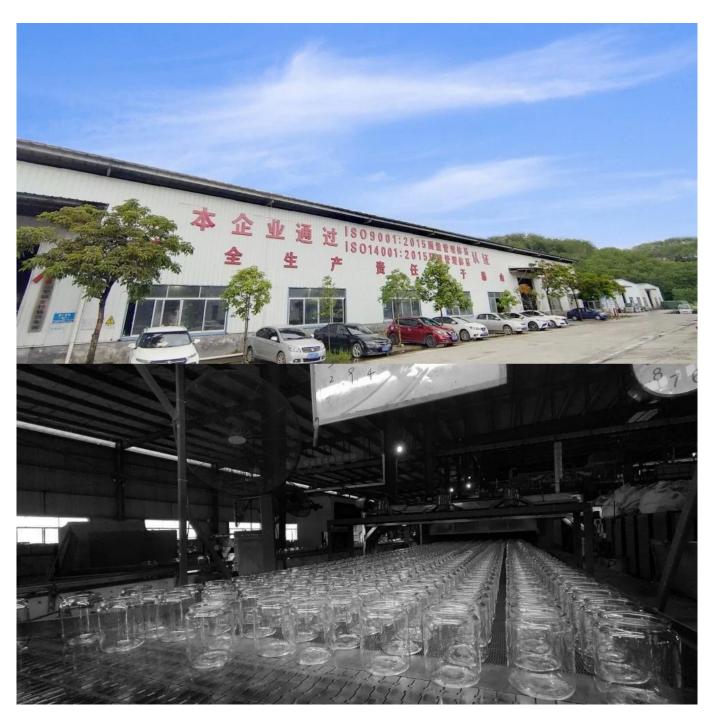

We have fitments like glass lid, wooden lid, metal lid to fit it. Cupwind glass factory is premium borosilicate glass wholesaler china, it's very big and famous in China because we produce glasses for the top 10 Baijiu Brands in China like Moutai, the world-renowned Baijiu Brand. Regarding to this apothecary jar, we can product 60,000pcs per day with decoration. We have a furnace holds 90 ton raw material a day.

**Cupwind Candle Jar Production Line** 

**Cupwind Factory Photo** 

**Cupwind office photo** 

Packaging of ribbed borosilicate glass

We will find out suitable packaging method according to different size products, for this hot stamping decal printing candle glass, we will pack it in a carton box with paper dividers like in 48pcs/72pcs.