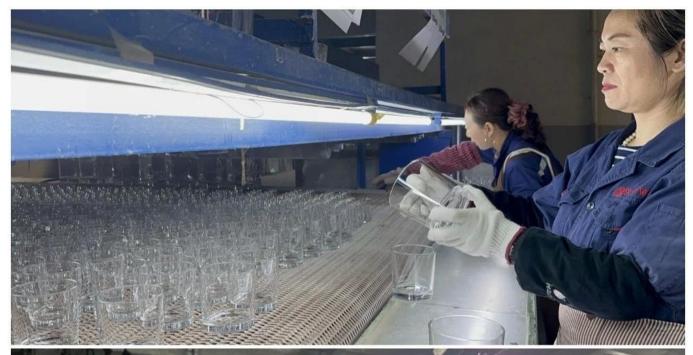

# **About Testing Method**

Cupwind has online testing machine to do ASTM test for the cylinder candle holder glass, as a candle holder glass, ASTM test is neccesary for whatever small or big orders. We focuses on candle holder glass safety seriously, we have the same testing equipments compared with third party lab.

#### Q7: How does Cupwind secure the quality?

A7: In order to keep the mass production in consistent quality, Cupwind QC person check the glass piece by piece start from clear glass to decorated glass. In this way, it reduces the defects maximumly, we have no quality accident by so far.