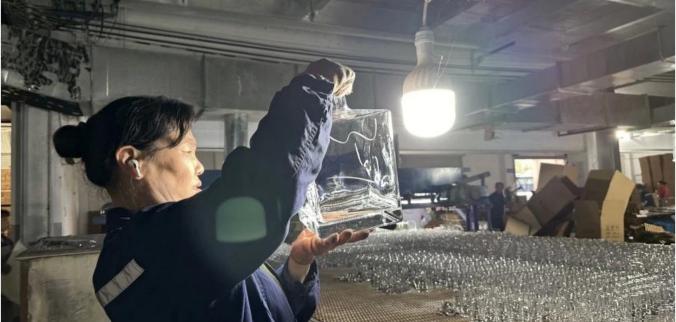

#### Q7: How does Cupwind secure the quality?

A7: In order to keep the mass production in consistent quality, Cupwind QC person check the glass piece by piece start from clear glass to decorated glass. In this way, it reduces the defects maximumly, we have no quality accident by so far.