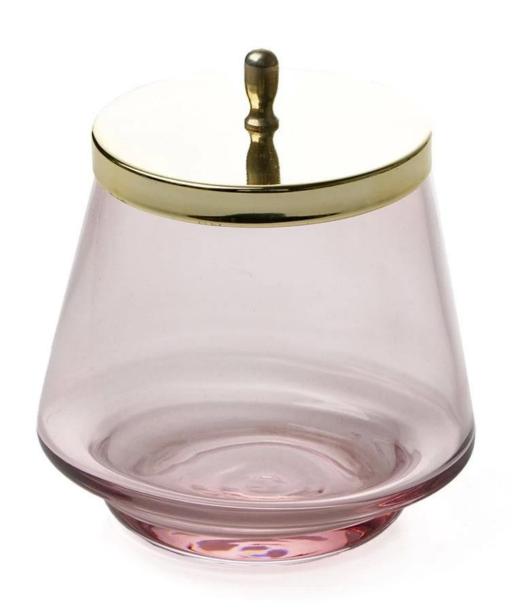

# **Premium Colored Ribbed Borosilicate Glass Jar with Lid**

| Item Number     | 15oz Filling Capacity<br>Dia 90 x H100mm<br>Borosilicate Glass<br>FDA/Cali 65 Pro Tests Pass<br>Lead and Cadmium Tests Pass<br>ASTM(Annealing and Thermal Shock) Test Pass |
|-----------------|----------------------------------------------------------------------------------------------------------------------------------------------------------------------------|
| Sample leadtime | 7-10days for existing mold, 25days for new mold                                                                                                                            |
| MOQ             | 500pcs                                                                                                                                                                     |

#### Product details

- 1. These are premium borosilicate glasses with ribbed texture in the glass.
- 2. The decoration is glossy translucent paint on the glass, it can pass cross hatch tape test and oil test, and also can apply decal printing or silkscreen printing on it.
- 3. MOQ 500pcs

We have fitments like glass lid, wooden lid, metal lid to fit it. Cupwind glass factory is premium borosilicate glass wholesaler china, it's very big and famous in China because we produce glasses for the top 10 Baijiu Brands in China like Moutai, the world-renowned Baijiu Brand. Regarding to this apothecary jar, we can product 60,000pcs per day with decoration. We have a furnace holds 90 ton raw material a day.