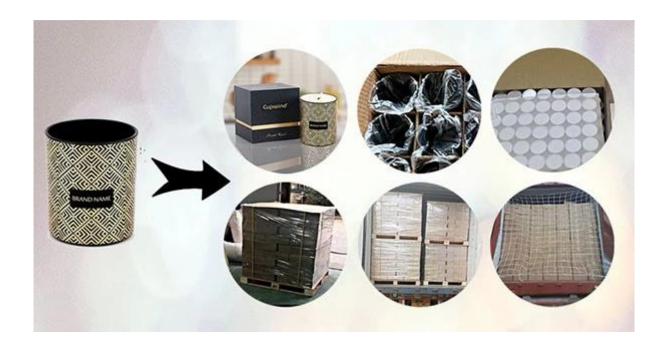

**Cupwind Candle Jar Production Line** 

**Cupwind Factory Photo** 

**Cupwind office photo** 

Packaging of ribbed borosilicate glass

We will find out suitable packaging method according to different size products, for this hot stamping decal printing candle glass, we will pack it in a carton box with paper dividers like in 48pcs/72pcs.

Loading with wooden pallet which is safer and more efficient, in the end, we will have a cotton net at the door openning place to stop it from falling.