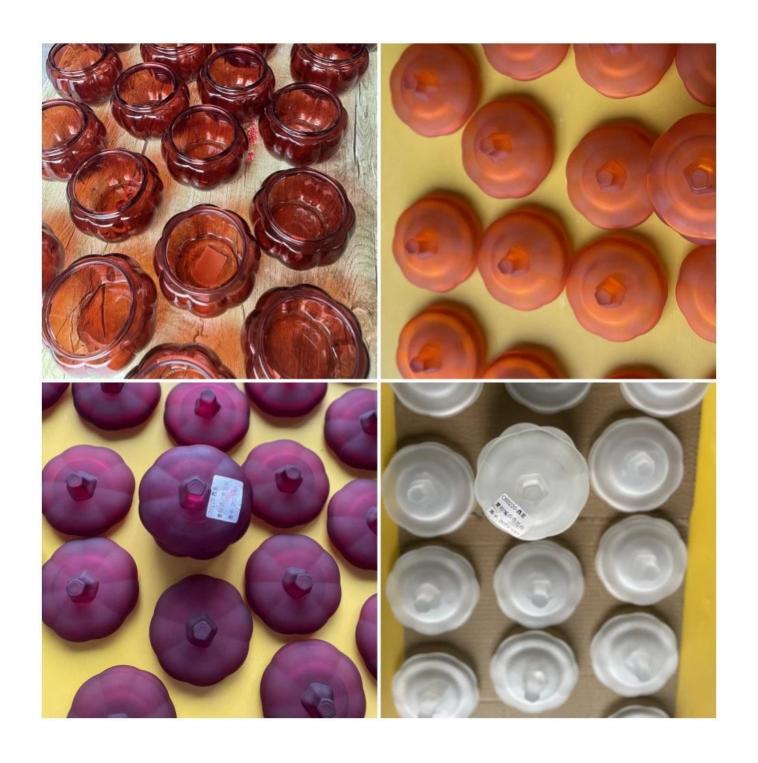

#### Product details

- 1. These are premium borosilicate glasses with ribbed texture in the glass.
- 2. The decoration is glossy translucent paint on the glass, it can pass cross hatch tape test and oil test, and also can apply decal printing or silkscreen printing on it.
- 3. MOQ 500pcs

We have fitments like glass lid, wooden lid, metal lid to fit it. Cupwind glass factory is premium borosilicate glass wholesaler china, it's very big and famous in China because we produce glasses for the top 10 Baijiu Brands in China like Moutai, the world-renowned Baijiu Brand. Regarding to this apothecary jar, we can product 60,000pcs per day with decoration. We have a furnace holds 90 ton raw material a day.