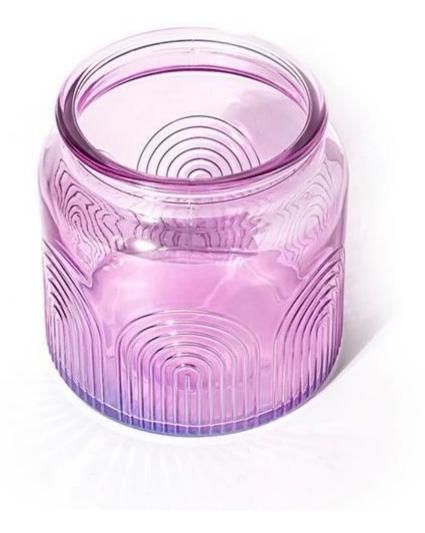

# **Introducing 15oz Lacquering Purple Candle Jar**

Elevate your home decor with our stunning new collection of <u>lacquering candle jars</u>. Designed for those who appreciate the finer things in life, our luxury candle jars are not just a source of light, but a statement piece that enhances any space.

#### 1. Exquisite Design

Our lacquering purple candle jars feature a sleek and sophisticated design that adds a touch of elegance to your home. Crafted from high-quality materials, these jars are perfect for any room and can serve as an eye-catching centerpiece.

#### 2. Premium Quality

Made from durable, heat-resistant materials, our candle jars are built to last. The luxurious gold finish not only looks stunning but is also easy to clean, ensuring that your candle jar remains beautiful over time.