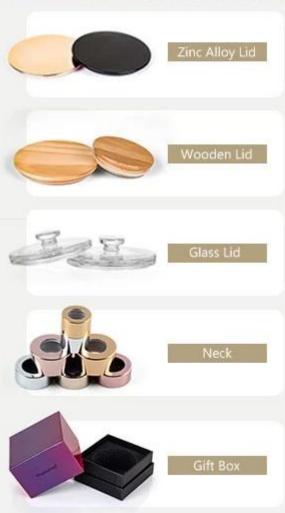

## **Accessories that related to Candle Holders**

With requests of our customers, Cupwind also offers accessories such as gift box for scented candles, wick tool set like wick trimmer, cutter, snuffer, lids in wood and metal like stainless steel and zinc alloy.

# Accessories That Related

With requests of our customers, Cupwind also offers accessories such as gift box for scented candles, wick tool set like wick trimmer, cutter, snuffer, lids in wood and metal like stainless steel and zinc alloy.