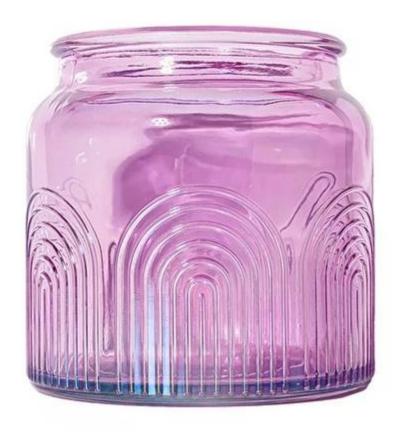

# **Introducing 15oz Lacquering Purple Candle Jar**

Elevate your home decor with our stunning new collection of <u>lacquering candle jars</u>. Designed for those who appreciate the finer things in life, our luxury candle jars are not just a source of light, but a statement piece that enhances any space.

#### 1. Exquisite Design

Our lacquering purple candle jars feature a sleek and sophisticated design that adds a touch of elegance to your home. Crafted from high-quality materials, these jars are perfect for any room and can serve as an eye-catching centerpiece.

#### 2. Premium Quality

Made from durable, heat-resistant materials, our candle jars are built to last. The luxurious gold finish not only looks stunning but is also easy to clean, ensuring that your candle jar remains beautiful over time.