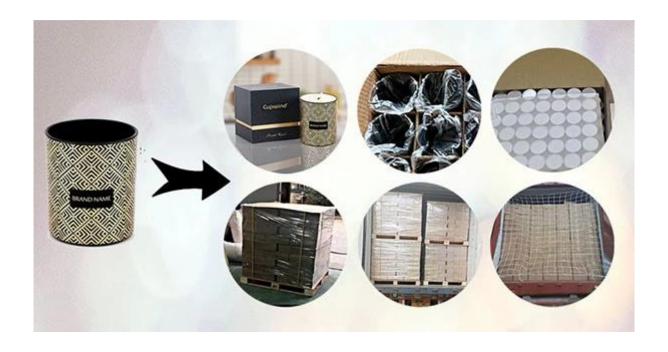

## **Packaging of Candle Holders**

Cupwind protect our <u>elegant candle decor</u> products carefully and thoughtfully.

Each candle holder is wraped by opp plastic bag, 24pcs/48pcs/72pcs/144pcs inserted into a carton box with egg dividers.

Loading with wooden pallet which is safer and more efficient, in the end, we will have a cotton net at the door openning place to stop it from falling.