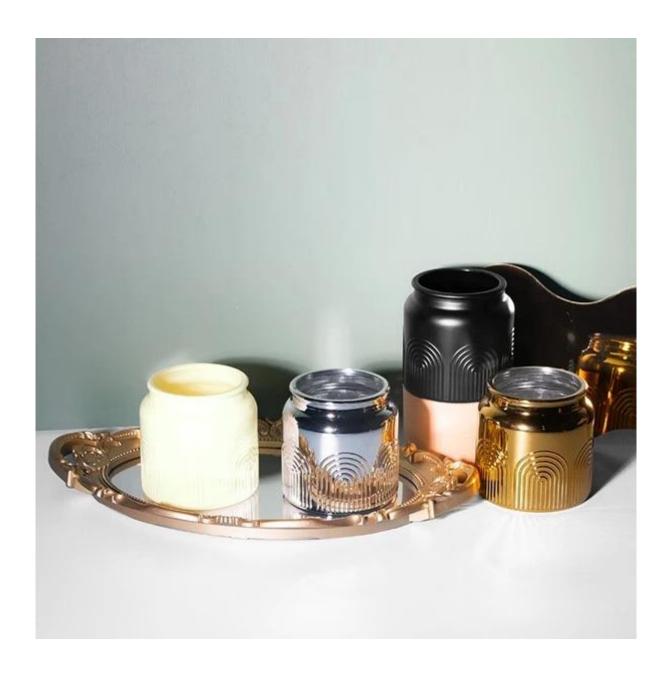

# **Introducing 15oz Lacquering Purple Candle Jar**

Elevate your home decor with our stunning new collection of <u>lacquering candle jars</u>. Designed for those who appreciate the finer things in life, our luxury candle jars are not just a source of light, but a statement piece that enhances any space.

#### 1. Exquisite Design

Our lacquering purple candle jars feature a sleek and sophisticated design that adds a touch of elegance to your home. Crafted from high-quality materials, these jars are perfect for any room and can serve as an eye-catching centerpiece.

#### 2. Premium Quality

Made from durable, heat-resistant materials, our candle jars are built to last. The luxurious gold finish not only looks stunning but is also easy to clean, ensuring that your candle jar remains beautiful over time.

#### 2. Versatile Decor

From modern to classic interiors, these candle jars seamlessly fit into any decor style. Illuminate your living room, bedroom, or bathroom, or use them as decorative pieces during special occasions.