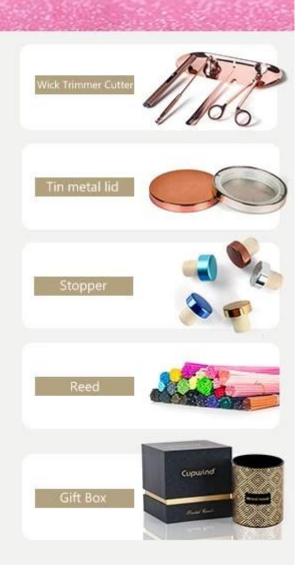

## **Accessories that related to Candle Holders**

With requests of our customers, Cupwind also offers accessories such as gift box for scented candles, wick tool set like wick trimmer, cutter, snuffer, lids in wood and metal like stainless steel and zinc alloy.

# Accessories That Related

With requests of our customers, Cupwind also offers accessories such as gift box for scented candles, wick tool set like wick trimmer, cutter, snuffer, lids in wood and metal like stainless steel and zinc alloy.