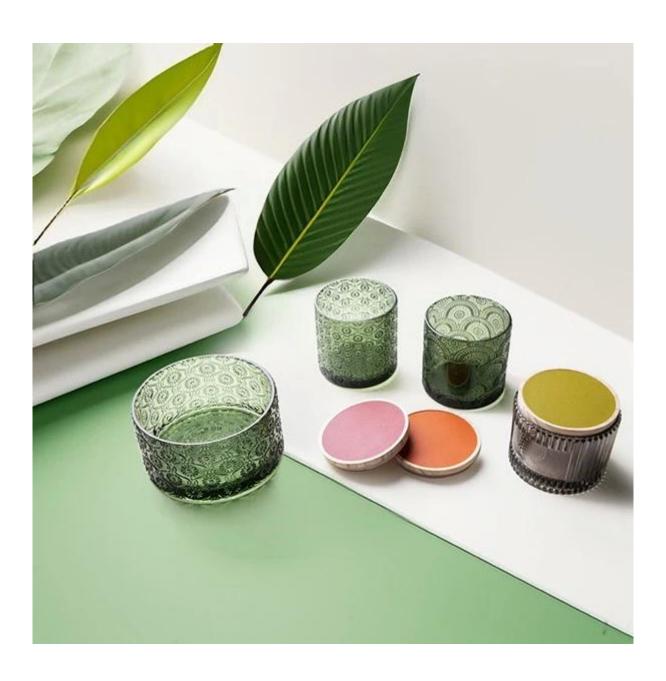

## 15oz Forest Green Glass Candle Jar with Lid

This glass jar is machine pressed glass, there is a frame on the front which leaves space for labels. The beautiful embossment decor makes the glass looking luxury, and it can be used as candle jar, candy jar, jewelry jar, spice jar etc. The color is for fir scented candles or pine scented candles. We have a serie of different patterns in the same size, so you can get several different patterns in a MOQ 30,000pcs.

In addition to <u>forest green glass candle jar producing</u>, we also do the decoration in house, we support custom colors that comply with Pantone, all the color materials are sustainable to the earth, we offer more decorations than color paints, for instance, we can make iridescent plating which is our strenght, we can make normal electric plating, we can process decal

printing, silkscreen printing, engraving, etching etc combine multiple decorations on one vessel.

We have helped with many cusotmers to expand their product-lines with positive feedbacks.