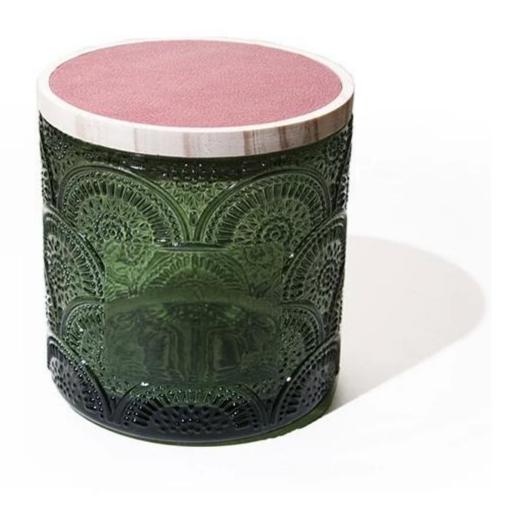

## 15oz Forest Green Glass Candle Jar with Lid

This glass jar is machine pressed glass, there is a frame on the front which leaves space for labels. The beautiful embossment decor makes the glass looking luxury, and it can be used as candle jar, candy jar, jewelry jar, spice jar etc. The color is for fir scented candles or pine scented candles. We have a serie of different patterns in the same size, so you can get several different patterns in a MOQ 30,000pcs.

## **Accessories that related to Candle Holders**

With requests of our customers, Cupwind also offers accessories such as gift box for scented candles, wick tool set like wick trimmer, cutter, snuffer, lids in wood and metal like stainless steel and zinc alloy.

## Accessories That Related

With requests of our customers, Cupwind also offers accessories such as gift box for scented candles, wick tool set like wick trimmer, cutter, snuffer, lids in wood and metal like stainless steel and zinc alloy.