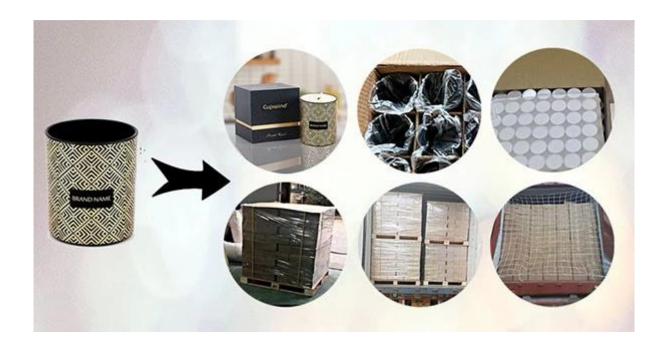

## **Packaging of Candle Holders**

Cupwind takes care of each piece of Forest Green Glass Candle Jar with heart.

Each candle holder is wraped by opp plastic bag, 24pcs/48pcs/72pcs/144pcs inserted into a carton box with egg dividers.

Loading with wooden pallet which is safer and more efficient, in the end, we will have a cotton net at the door openning place to stop it from falling.