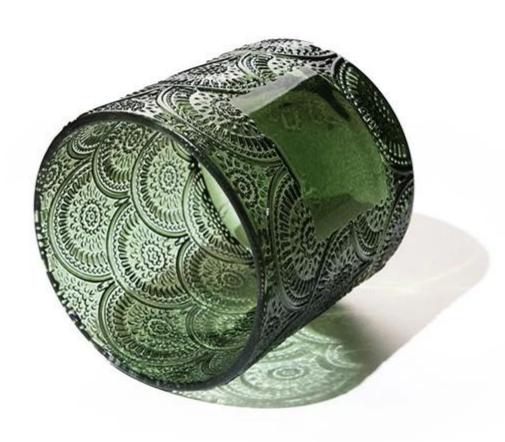

## 15oz Forest Green Glass Candle Jar with Lid

This glass jar is machine pressed glass, there is a frame on the front which leaves space for labels. The beautiful embossment decor makes the glass looking luxury, and it can be used as candle jar, candy jar, jewelry jar, spice jar etc. The color is for fir scented candles or pine scented candles. We have a serie of different patterns in the same size, so you can get several different patterns in a MOQ 30,000pcs.