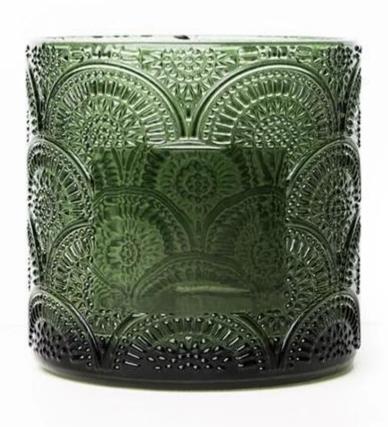

## 15oz Forest Green Glass Candle Jar with Lid

This glass jar is machine pressed glass, there is a frame on the front which leaves space for labels. The beautiful embossment decor makes the glass looking luxury, and it can be used as candle jar, candy jar, jewelry jar, spice jar etc. The color is for fir scented candles or pine scented candles. We have a serie of different patterns in the same size, so you can get several different patterns in a MOQ 30,000pcs.

In addition to <u>forest green glass candle jar producing</u>, we also do the decoration in house, we support custom colors that comply with Pantone, all the color materials are sustainable to the earth, we offer more decorations than color paints, for instance, we can make iridescent plating which is our strenght, we can make normal electric plating, we can process decal

printing, silkscreen printing, engraving, etching etc combine multiple decorations on one vessel.

We have helped with many cusotmers to expand their product-lines with positive feedbacks.