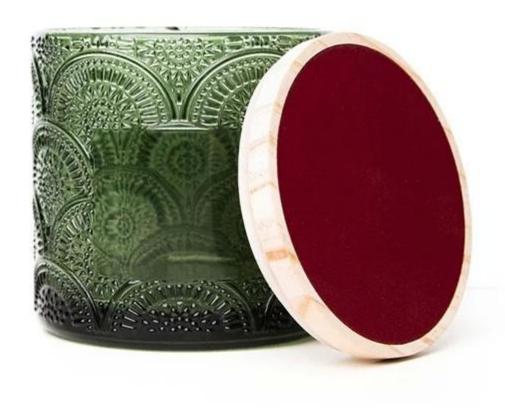

## **Accessories that related to Candle Holders**

With requests of our customers, Cupwind also offers accessories such as gift box for scented candles, wick tool set like wick trimmer, cutter, snuffer, lids in wood and metal like stainless steel and zinc alloy.

## Accessories That Related

With requests of our customers, Cupwind also offers accessories such as gift box for scented candles, wick tool set like wick trimmer, cutter, snuffer, lids in wood and metal like stainless steel and zinc alloy.