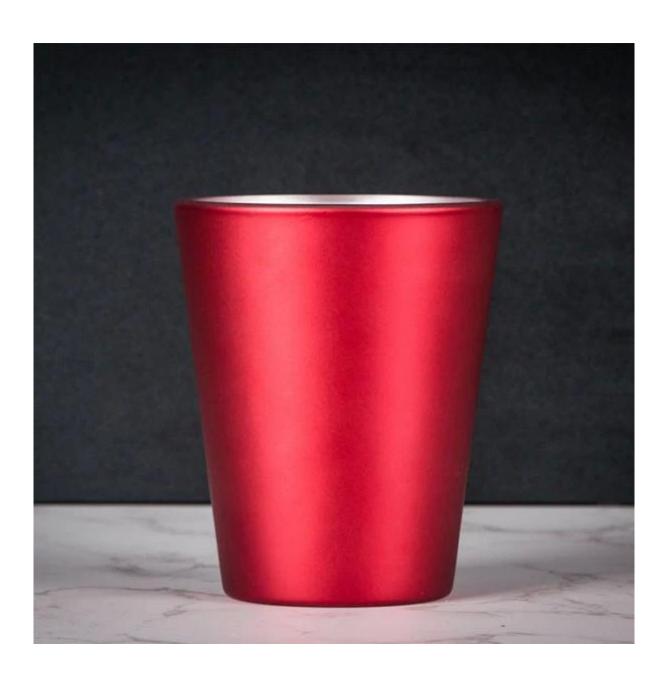

## **Product Features**

14oz candle holders glass with metallic red coating, which is a popular decoration for weddings.

Red metallic color painting makes it perfect for Christmas Holiday.

Machine pre sod glass candle holder which can pass annealing and thermal shock lesting.