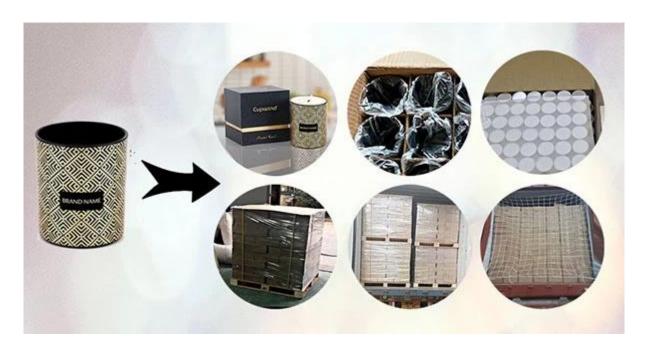

decorating workshop.

20 kinds of different decorating machines.

20 years experience in the decorating area.

20+ stable glass factories supporting.

Worldwide famous brands making such as Armani Zara etc.

Cupwind is a professional <u>China Christmas candle holder wholesale</u> for many years.

## **Product Features**

14oz candle holders glass with metallic red coating, which is a popular decoration for weddings.

Red metallic color painting makes it perfect for Christmas Holiday.

Machine pre sod glass candle holder which can pass annealing and thermal shock lesting.







Cupwind has 10000 square meters decorating workshop.

20 kinds of different decorating machines.

20 years experience in the decorating area.

20+ stable glass factories supporting with various of glass vessels.