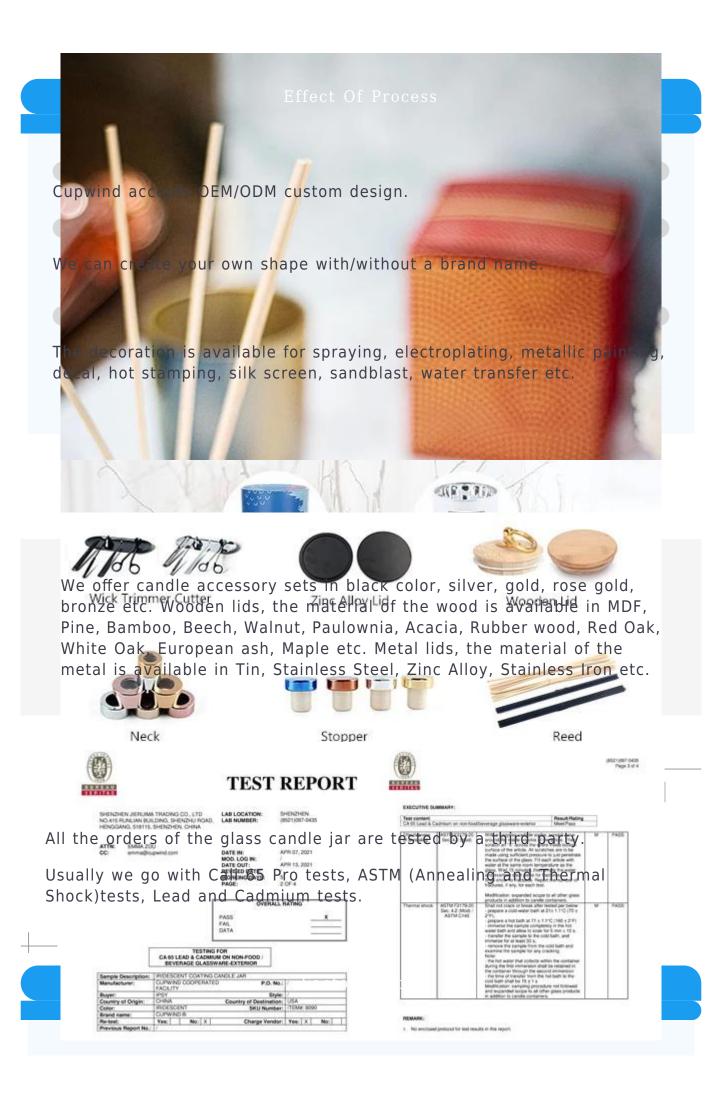

## 14oz Taper Shaped Glass Scented Candle Holder Christmas Red Spraying



A:10000 square meters decorating workshop.

20 kinds of different decorating machines.

20 years experience in the decorating area.

20+ stable glass factories supporting.

Worldwide famous brands making such as Armani Zara etc.

Cupwind is a professional <u>China Christmas candle holder wholesale</u> for many years.

## **Product Features**

14oz candle holders glass with metallic red coating, which is a popular decoration for weddings.

Red metallic color painting makes it perfect for Christmas Holiday.

Machine pre sod glass candle holder which can pass annealing and thermal shock lesting.







Cupwind has 10000 square meters decorating workshop.

20 kinds of different decorating machines.

20 years experience in the decorating area.

20+ stable glass factories supporting with various of glass vessels.