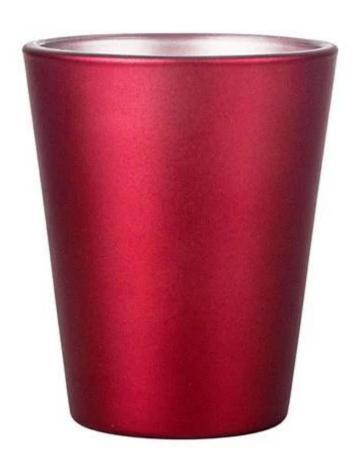

## **Product Features**

14oz candle holders glass with metallic red coating, which is a popular decoration for weddings.

Red metallic color painting makes it perfect for Christmas Holiday.

Machine pre sod glass candle holder which can pass annealing and thermal shock lesting.