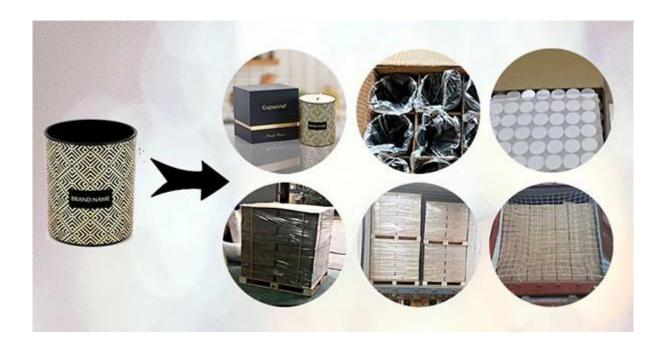

## Packaging of Candle Holders

Cupwind takes care of each piece of candle holders with heart.

Each candle holder is wraped by opp plastic bag, 24pcs/48pcs/72pcs/144pcs inserted into a carton box with egg dividers.

loading with wooden pallet which is safer and more efficient, in the end, we will have a cotton net at the door openning place to stop it from falling.