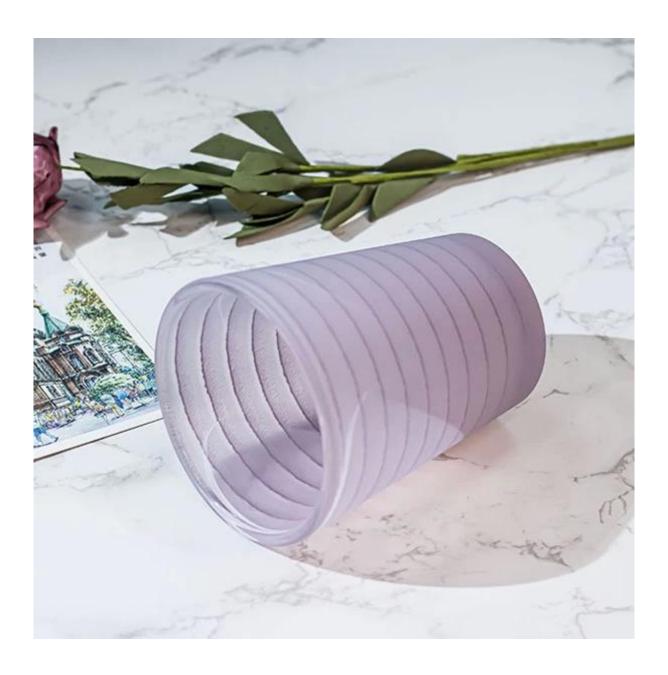

## 14oz Highball Glassware Candle Holder with Etching Finishing Sand Wave

The inspiration is coming from sand wave, this highball glassware is used as <u>candle holder</u>, the decoration is etching and color sprays on the external. it's tall but elegant, it fits with lavender purple flavor scented candle.

The glass candle holder is made by machine pressed craft, it's thick in the wall and bottom. It can pass annealing and thermal shock test, which is very important to candle holders. This highball glass candle holder is a nice piece centerpiece for scented candles.