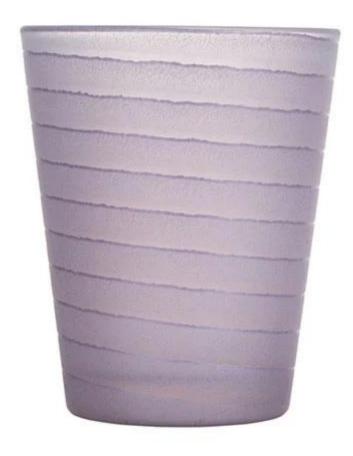

## 14oz Highball Glassware Candle Holder with Etching Finishing Sand Wave

The inspiration is coming from sand wave, this highball glassware is used as <u>candle holder</u>, the decoration is etching and color sprays on the external. it's tall but elegant, it fits with lavender purple flavor scented candle.

The glass candle holder is made by machine pressed craft, it's thick in the wall and bottom. It can pass annealing and thermal shock test, which is very important to candle holders. This highball glass candle holder is a nice piece centerpiece for scented candles.