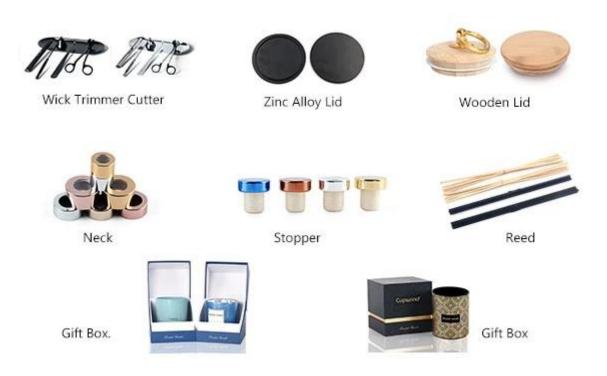

## Accessories that related to Candle Holders

With requests of our customers, Cupwind also offers <u>accessories</u> such as <u>gift box</u> for scented candles, <u>wick tool set</u> like wick trimmer, cutter, snuffer, lids in wood and metal like stainless steel and zinc alloy.