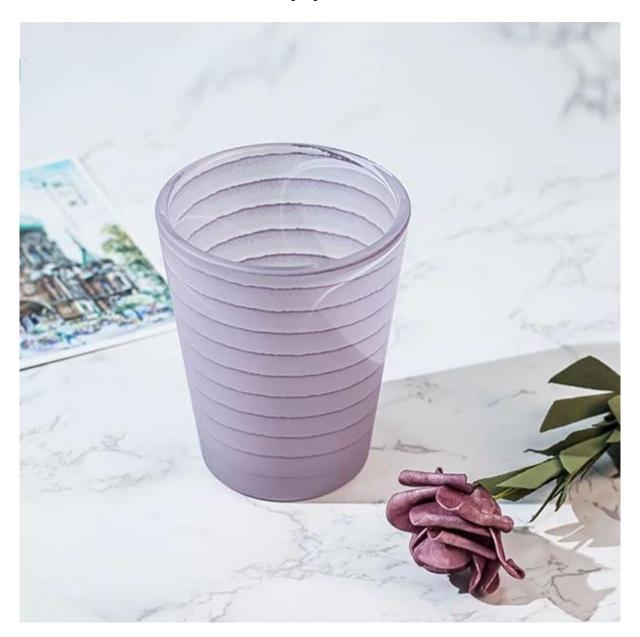

## 14oz Highball Glassware Candle Holder with Etching Finishing Sand Wave

The inspiration is coming from sand wave, this highball glassware is used as <u>candle holder</u>, the decoration is etching and color sprays on the external. it's tall but elegant, it fits with lavender purple flavor scented candle.

The glass candle holder is made by machine pressed craft, it's thick in the wall and bottom. It can pass annealing and thermal shock test, which is very important to candle holders. This highball glass candle holder is a nice piece centerpiece for scented candles.