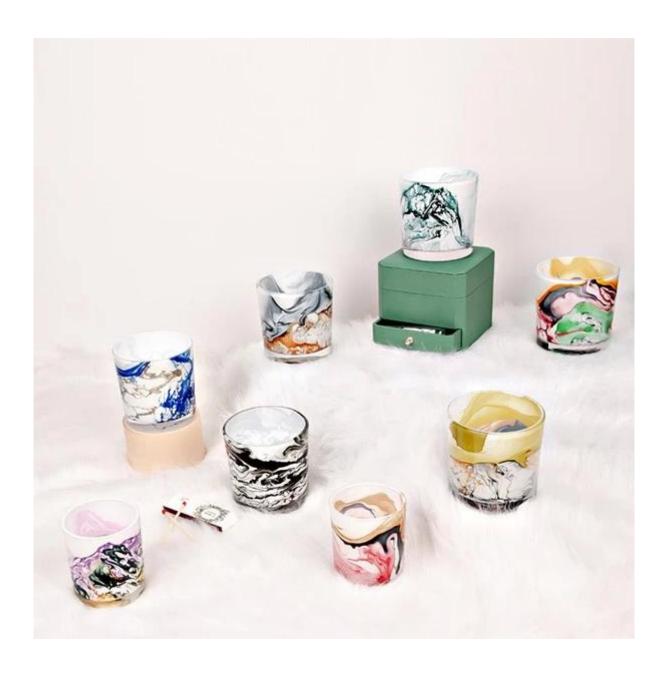

### 14oz Swirl Watercolor Glass Candle Vessel

The characteristic of this glass is the glass design with handcraft swirl pattern, it's definitely a new created decoration. Our factory is exclusive and with good technique for this kind of craft.

This candle glass is suitable for 14oz poured candles, it is a good choice for party, birthday, bath, dinner table etc.