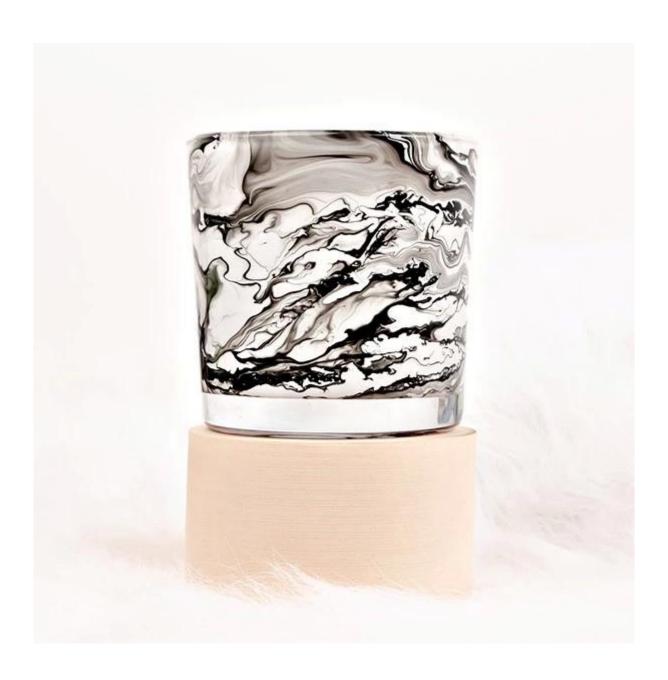

### 14oz Swirl Watercolor Glass Candle Vessel

The characteristic of this glass is the glass design with handcraft swirl pattern, it's definitely a new created decoration. Our factory is exclusive and with good technique for this kind of craft.

This candle glass is suitable for 14oz poured candles, it is a good choice for party, birthday, bath, dinner table etc.