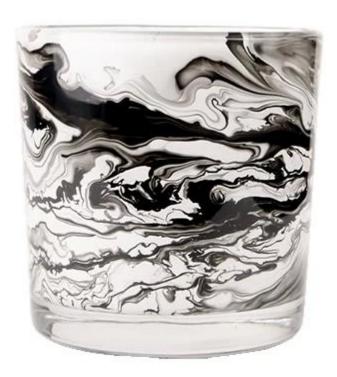

### 14oz Swirl Watercolor Glass Candle Vessel

The characteristic of this glass is the glass design with handcraft swirl pattern, it's definitely a new created decoration. Our factory is exclusive and with good technique for this kind of craft.

This candle glass is suitable for 14oz poured candles, it is a good choice for party, birthday, bath, dinner table etc.