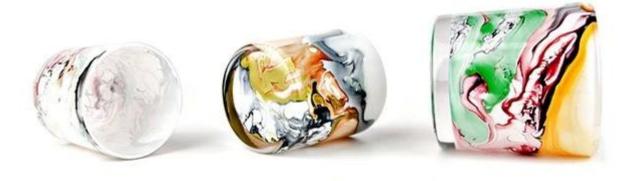

### 14oz Swirl Watercolor Glass Candle Vessel

The characteristic of this glass is the glass design with handcraft swirl pattern, it's definitely a new created decoration. Our factory is exclusive and with good technique for this kind of craft.

Cupwind is a quality and service oriented supplier of <u>colored candle glass</u>.