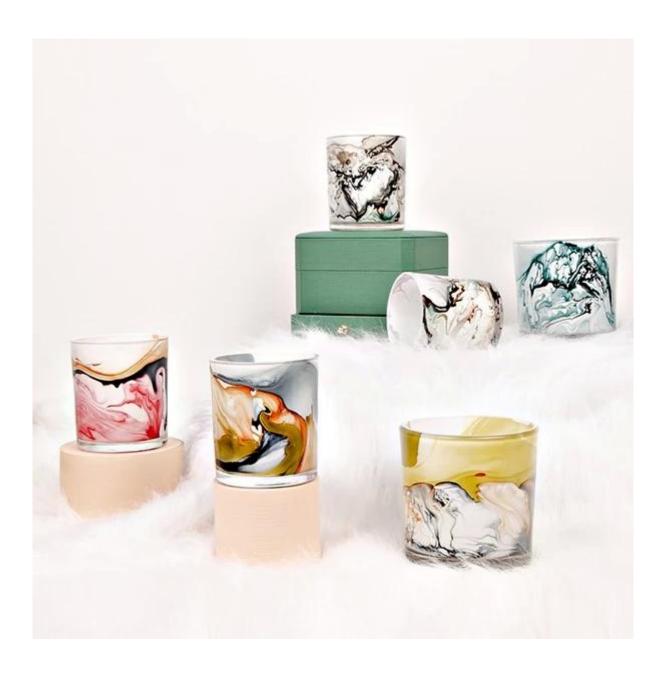

### 14oz Swirl Watercolor Glass Candle Vessel

The characteristic of this glass is the glass design with handcraft swirl pattern, it's definitely a new created decoration. Our factory is exclusive and with good technique for this kind of craft.

Cupwind is a quality and service oriented supplier of <u>colored candle glass</u>.