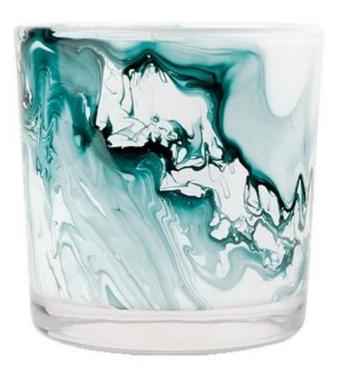

## 14oz Swirl Glass Candle Holder HandCraft

The characteristic of this glass is the glass design with handcraft swirl pattern, it's definitely a new created decoration. Our factory is exclusive and with good technique for this kind of craft.

This candle glass is suitable for 14oz poured candles, it is a good choice for party, birthday, bath, dinner table etc.