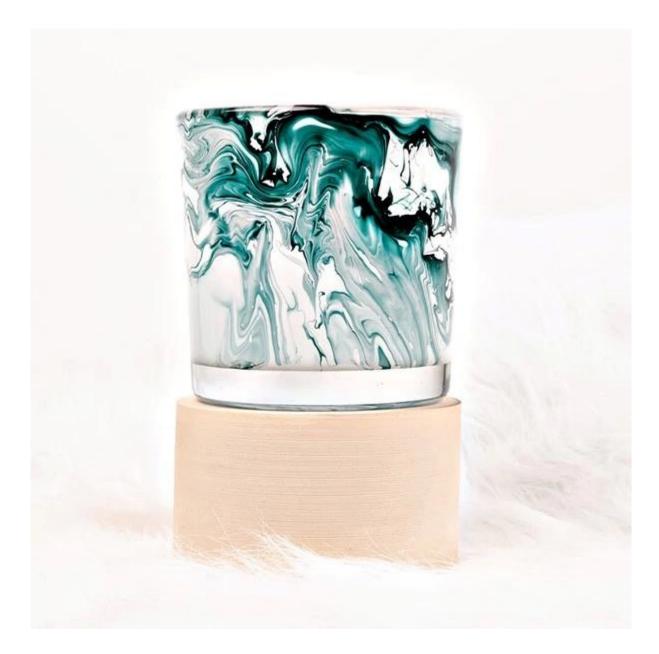

## 14oz Swirl Glass Candle Holder HandCraft

The characteristic of this glass is the glass design with handcraft swirl pattern, it's definitely a new created decoration. Our factory is exclusive and with good technique for this kind of craft.

This candle glass is suitable for 14oz poured candles, it is a good choice for party, birthday, bath, dinner table etc.