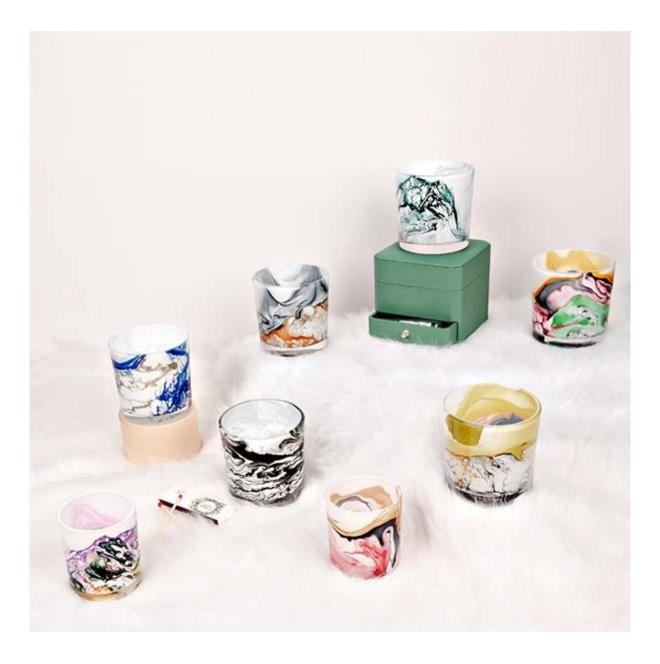

## 14oz Swirl Glass Candle Holder HandCraft

The characteristic of this glass is the glass design with handcraft swirl pattern, it's definitely a new created decoration. Our factory is exclusive and with good technique for this kind of craft.

This candle glass is suitable for 14oz poured candles, it is a good choice for party, birthday, bath, dinner table etc.