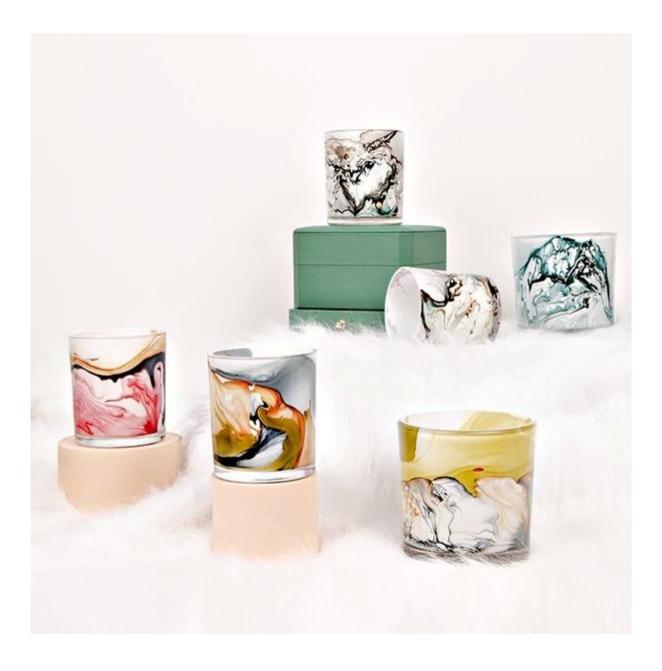

## 14oz Swirl Glass Candle Holder HandCraft

The characteristic of this glass is the glass design with handcraft swirl pattern, it's definitely a new created decoration. Our factory is exclusive and with good technique for this kind of craft.

This candle glass is suitable for 14oz poured candles, it is a good choice for party, birthday, bath, dinner table etc.