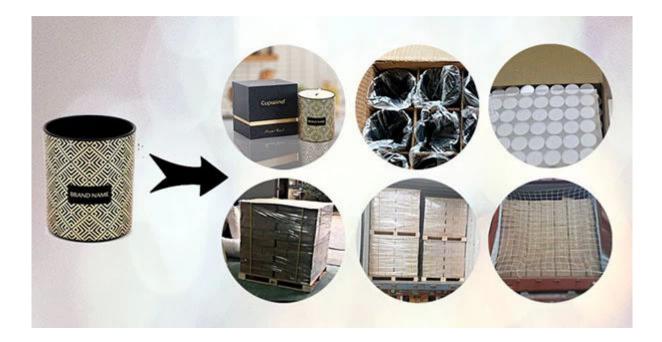

# **Packaging of Candle Holders**

Cupwind takes care of each piece of candle holders with heart.

Each candle holder is wraped by opp plastic bag, 24pcs/48pcs/72pcs/144pcs inserted into a carton box with egg dividers.

loading with wooden pallet which is safer and more efficient, in the end, we will have a cotton net at the door openning place to stop it from falling.

(8521)007 0435 Page 3-st 4