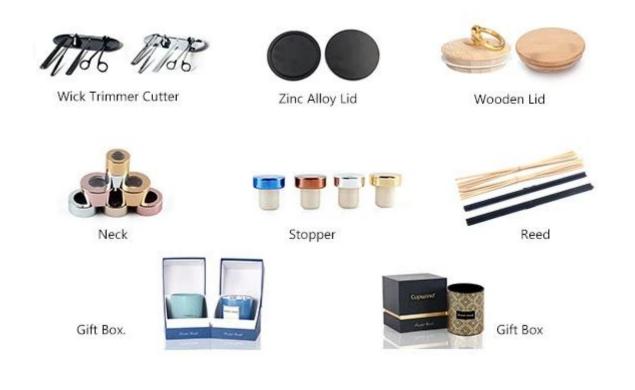

## Accessories that related to Candle Holders

With requests of our customers, Cupwind also offers accessories such as gift box for scented candles, wick tool set like wick trimmer, cutter, snuffer, lids in wood and metal like stainless steel and zinc alloy.