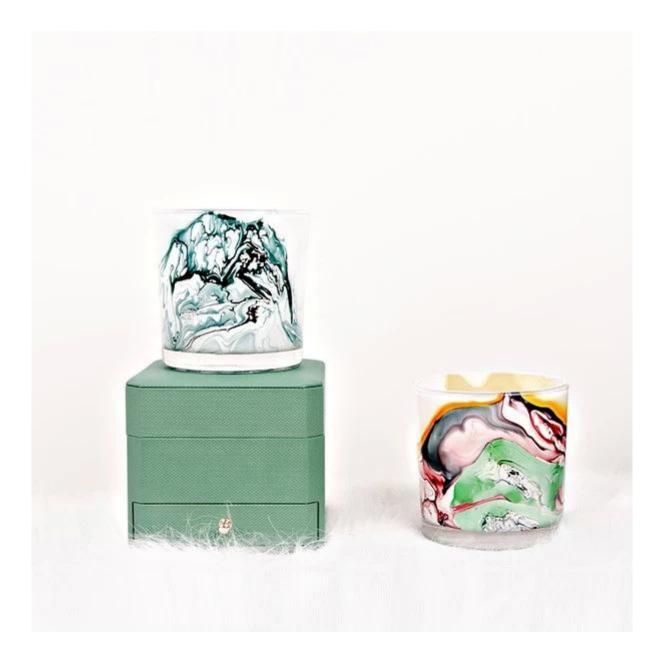

## Accessories that related to Candle Holders

With requests of our customers, Cupwind also offers accessories such as gift box for scented candles, wick tool set like wick trimmer, cutter, snuffer, lids in wood and metal like stainless steel and zinc alloy.