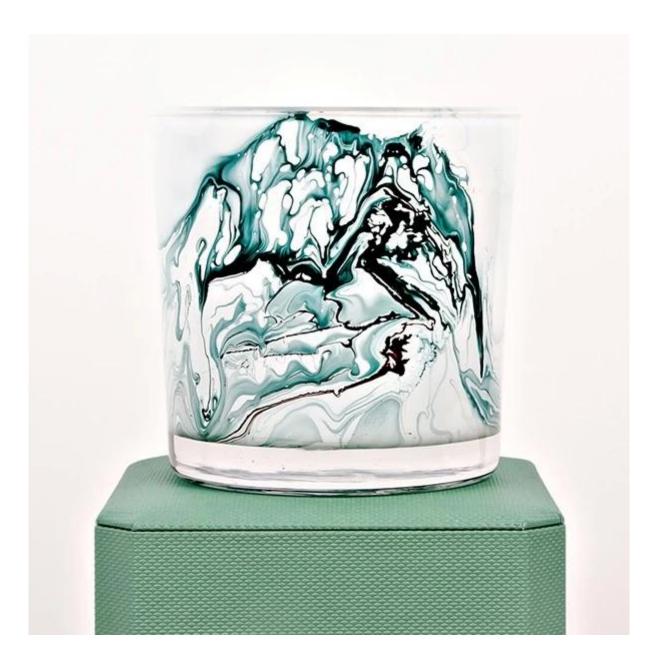

## 14oz Swirl Glass Candle Holder HandCraft

The characteristic of this glass is the glass design with handcraft swirl pattern, it's definitely a new created decoration. Our factory is exclusive and with good technique for this kind of craft.

This candle glass is suitable for 14oz poured candles, it is a good choice for party, birthday, bath, dinner table etc.