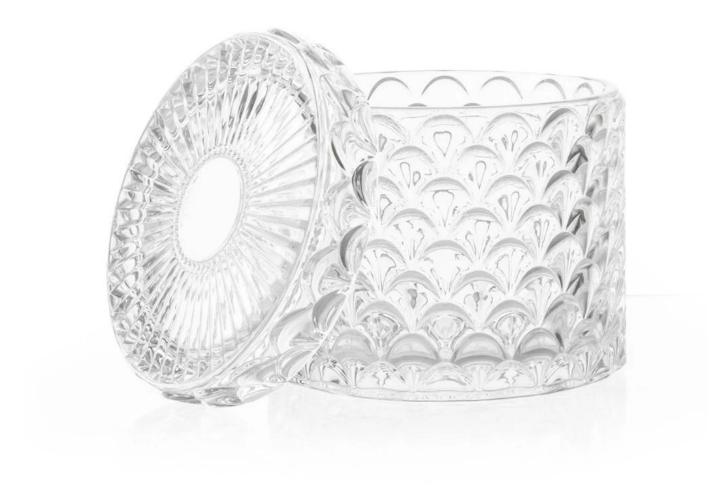

## 14oz Pinecone Luxury Glass Jar with Lid for Pine Scented Candles

Pine scents are very polar on the fragranced candle market, it makes people feel surrounded by pine woods and hike in the forest, inspired by the pinecone shape, Cupwind creates this pinecone glass jar with lid for scented candles. Look at the extraordinary shape

and exquisite embossment patterns, the purity and shineness of the glass, which makes the glass jar looking luxury as home decor piece. It is produced by machine pressed, repeat polishing by fire, and carefully annealed in the heaten kiln. it is not only food safe, but also thermal shock safe. You never need to worry about the safety of this. If you are looking for <a href="luxury candle jar supplier china">luxury candle jar supplier china</a>, you know where to find us.