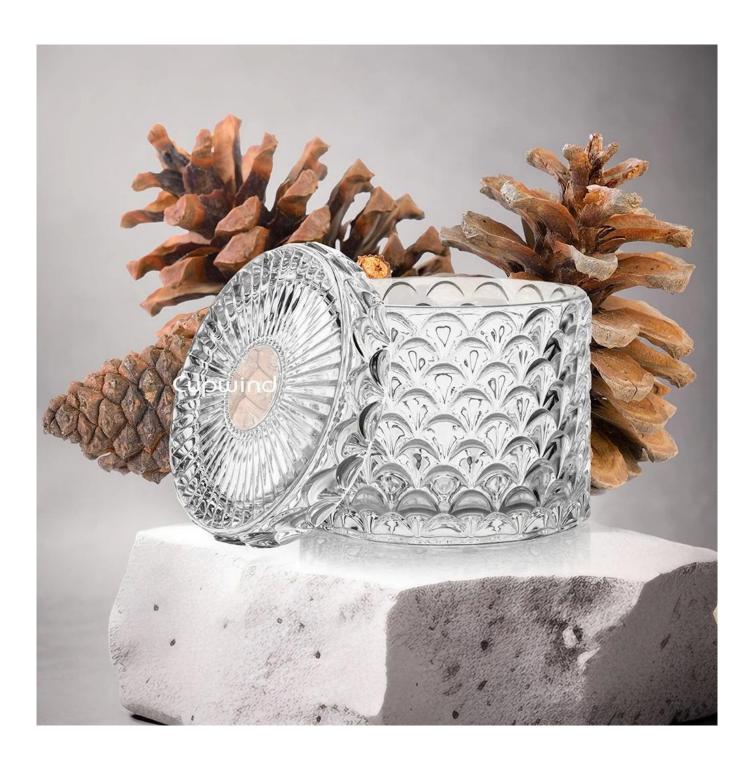

## 14oz Pinecone Luxury Glass Jar with Lid for Pine Scented Candles

Pine scents are very polar on the fragranced candle market, it makes people feel surrounded by pine woods and hike in the forest, inspired by the pinecone shape, Cupwind creates this pinecone glass jar with lid for scented candles. Look at the extraordinary shape

and exquisite embossment patterns, the purity and shineness of the glass, which makes the glass jar looking luxury as home decor piece. It is produced by machine pressed, repeat polishing by fire, and carefully annealed in the heaten kiln. it is not only food safe, but also thermal shock safe. You never need to worry about the safety of this. If you are looking for <a href="luxury candle jar supplier china">luxury candle jar supplier china</a>, you know where to find us.