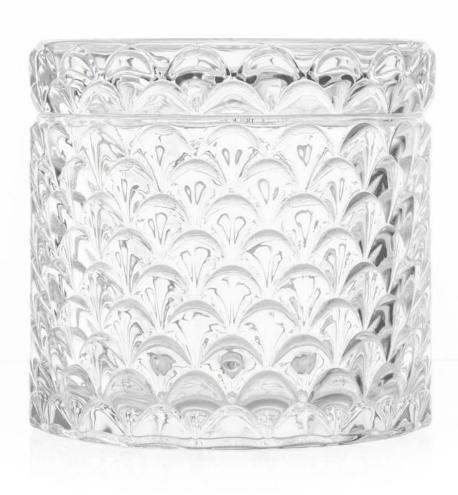

## 14oz Pinecone Luxury Glass Jar with Lid for Pine Scented Candles

Pine scents are very polar on the fragranced candle market, it makes people feel surrounded by pine woods and hike in the forest, inspired by the pinecone shape, Cupwind creates this pinecone glass jar with lid for scented candles. Look at the extraordinary shape

and exquisite embossment patterns, the purity and shineness of the glass, which makes the glass jar looking luxury as home decor piece. It is produced by machine pressed, repeat polishing by fire, and carefully annealed in the heaten kiln. it is not only food safe, but also thermal shock safe. You never need to worry about the safety of this. If you are looking for <a href="luxury candle jar supplier china">luxury candle jar supplier china</a>, you know where to find us.