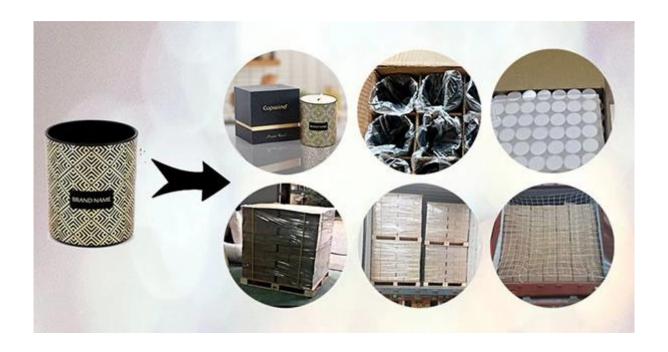

## **Packaging of Candle Holders**

Cupwind takes care of each piece of pinecone glass jar with heart.

Each candle holder is wraped by opp plastic bag, 24pcs/48pcs/72pcs/144pcs inserted into a carton box with egg dividers.

Loading with wooden pallet which is safer and more efficient, in the end, we will have a cotton net at the door openning place to stop it from falling.