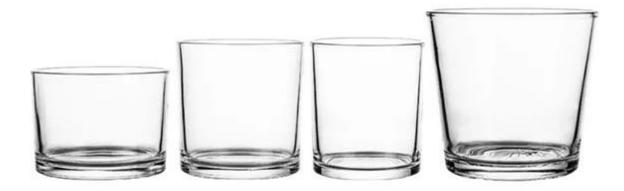

## 13x12.5cm Plain Glass for 3 Wicks Candle Large 32oz

Our Strength

10000 square meters decorating workshop.

20 kinds of different decorating machines.

20 years experience in the decorating area.

20+ stable glass factories supporting.

Worldwide famous brands making such as Armani Zara etc.

Cupwind is the reliable china 3 wick candle holder factory.

This 3 wick glass candle holder is made by machine pressed, which makes the wall thickness stable and durable.

The MOQ of the this glass is 30000pcs and mold charge is cheap.

You can have some decorations like color sprays, electroplatings, silkscreen printings, laser engraving onto it.

Cupwind is offering glass candle holder OEM and ODM for years.

We have helped with many cusotmers to expand their product-lines with positive feedbacks.

We have our own decorating workshop to gurantee the quality great.

Cupwind is a quality and service oriented supplier of <u>clear glass candle holders</u>.