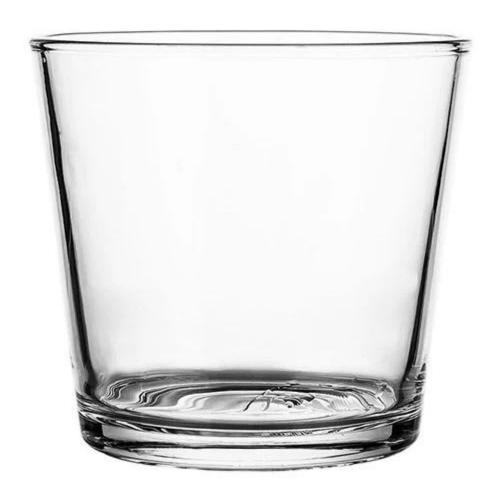

## 13x12.5cm Plain Glass for 3 Wicks Candle Large 32oz

Our Strength

10000 square meters decorating workshop.

20 kinds of different decorating machines.

20 years experience in the decorating area.

20+ stable glass factories supporting.

Worldwide famous brands making such as Armani Zara etc.

Cupwind is the reliable china 3 wick candle holder factory.

This 3 wick glass candle holder is made by machine pressed, which makes the wall thickness stable and durable.