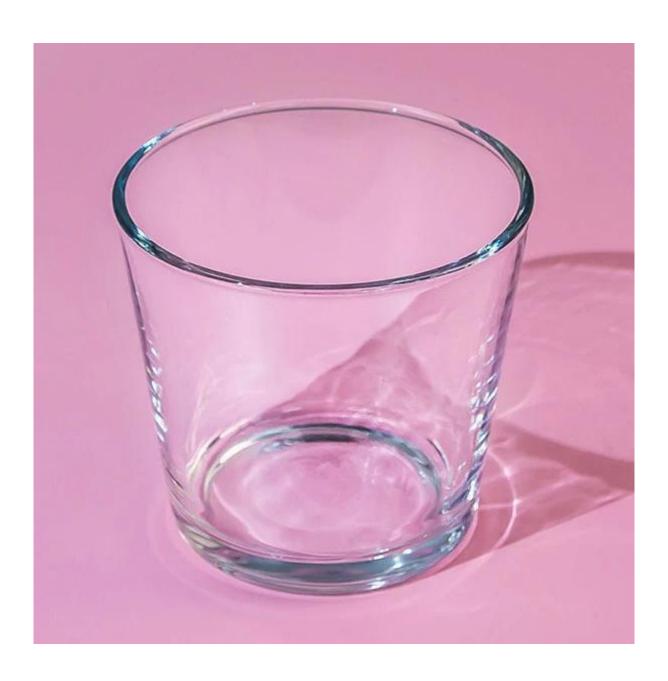

## 13x12.5cm Plain Glass for 3 Wicks Candle Large 32oz

Our Strength

10000 square meters decorating workshop.

20 kinds of different decorating machines.

20 years experience in the decorating area.

20+ stable glass factories supporting.

Worldwide famous brands making such as Armani Zara etc.

Cupwind is the reliable china 3 wick candle holder factory.

This 3 wick glass candle holder is made by machine pressed, which makes the wall thickness stable and durable.