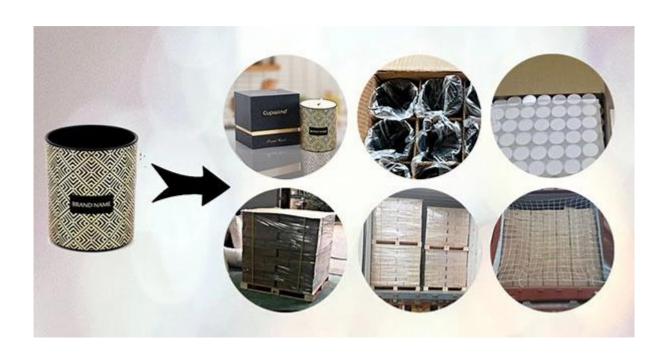

## **Packaging of Candle Holders**

Cupwind takes care of each piece of candle holders with heart.

Each candle holder is wraped by opp plastic bag, 24pcs/48pcs/72pcs/144pcs inserted into a carton box with egg dividers.

loading with wooden pallet which is safer and more efficient, in the end, we will have a cotton net at the door openning place to stop it from falling.