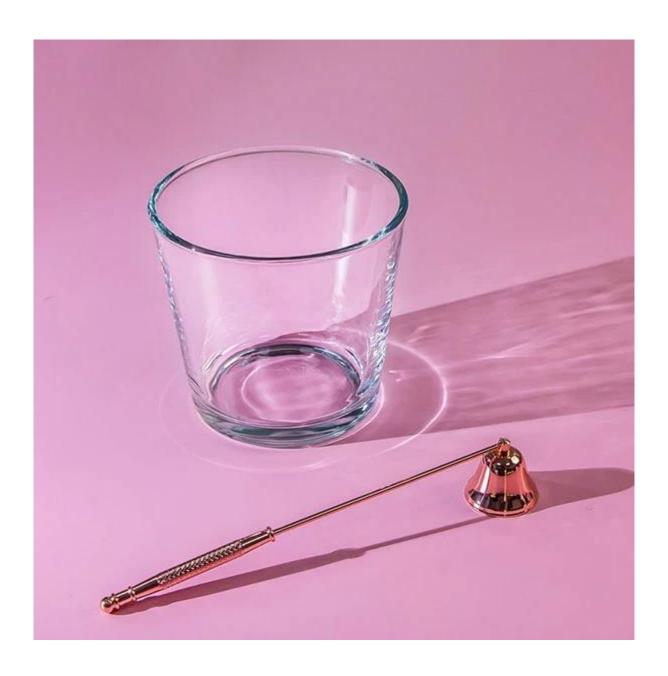

## 13x12.5cm Plain Glass for 3 Wicks Candle Large 32oz

Our Strength

10000 square meters decorating workshop.

20 kinds of different decorating machines.

20 years experience in the decorating area.

20+ stable glass factories supporting.

Worldwide famous brands making such as Armani Zara etc.

Cupwind is the reliable china 3 wick candle holder factory.

This 3 wick glass candle holder is made by machine pressed, which makes the wall thickness stable and durable.