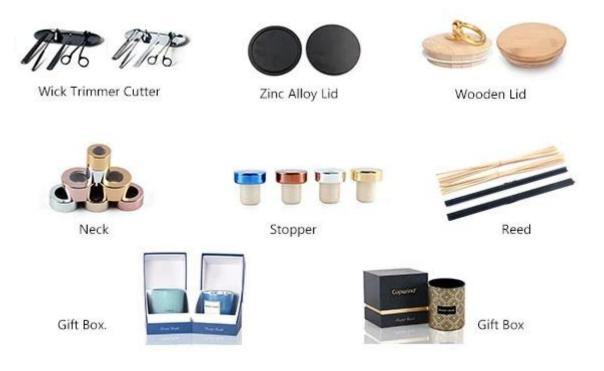

## **Accessories that related to Candle Holders**

With requests of our customers, Cupwind also offers accessories such as gift box for scented candles, wick tool set like wick trimmer, cutter, snuffer, lids in wood and metal like stainless steel and zinc alloy.