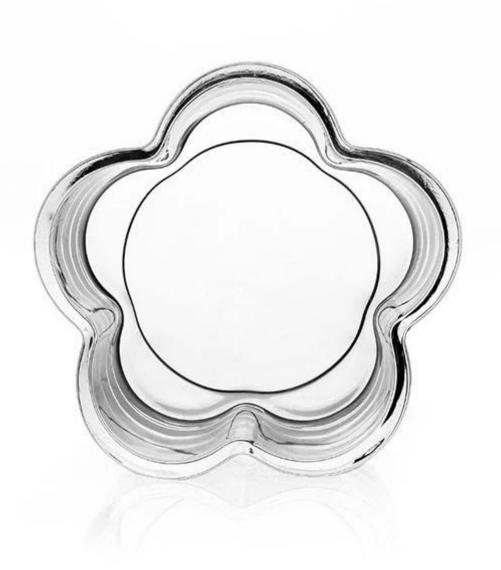

## **13oz "Flower" Shaped Glassware Manufacturing**

This <u>flower shaped glassware</u> is made by machine pressed, it is a good collection for floral scented candles.

The unique shape makes it very suitable for gifts as well.