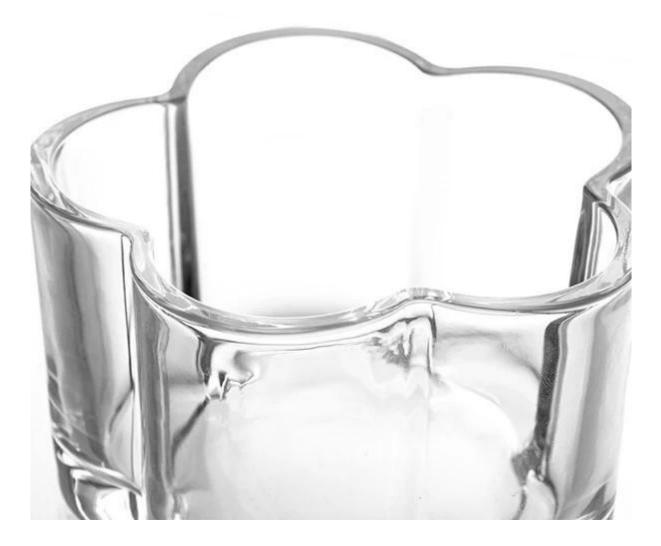

## **13oz "Flower" Shaped Glassware Manufacturing**

This <u>flower shaped glassware</u> is made by machine pressed, it is a good collection for floral scented candles.

The unique shape makes it very suitable for gifts as well.