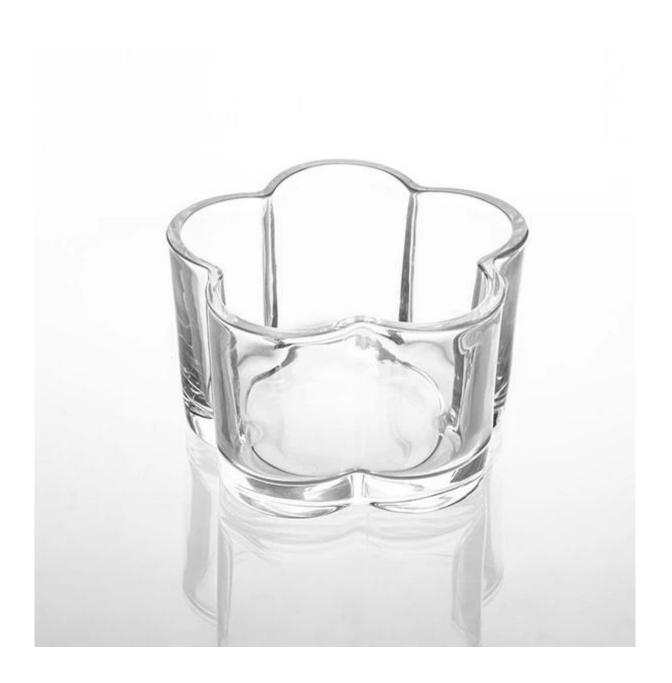

## **13oz "Flower" Shaped Glassware Manufacturing**

This <u>flower shaped glassware</u> is made by machine pressed, it is a good collection for floral scented candles.

The unique shape makes it very suitable for gifts as well.