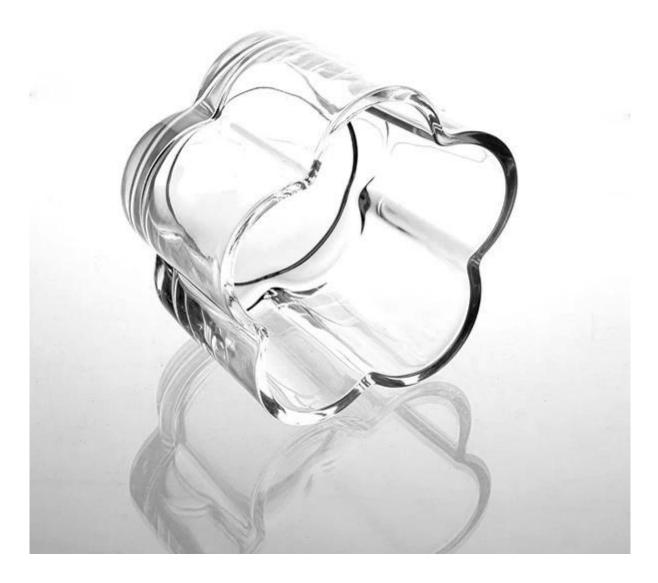

## **13oz "Flower" Shaped Glassware Manufacturing**

This <u>flower shaped glassware</u> is made by machine pressed, it is a good collection for floral scented candles.

The unique shape makes it very suitable for gifts as well.