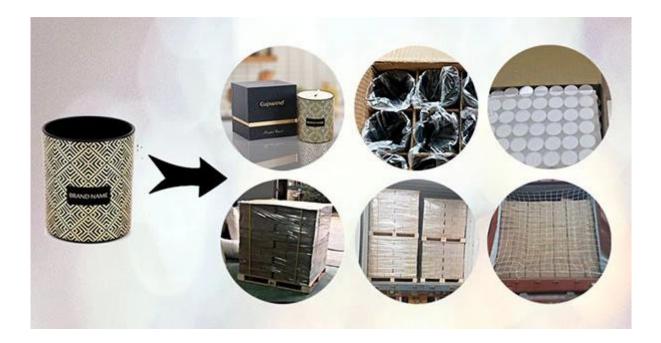

## **Packaging of Candle Holders**

Cupwind takes care of each piece of <u>candle holders</u> with heart.

Each candle holder is wraped by opp plastic bag, 24pcs/48pcs/72pcs/144pcs inserted into a carton box with egg dividers.

Loading with wooden pallet which is safer and more efficient, in the end, we will have a cotton net at the door openning place to stop it from falling.