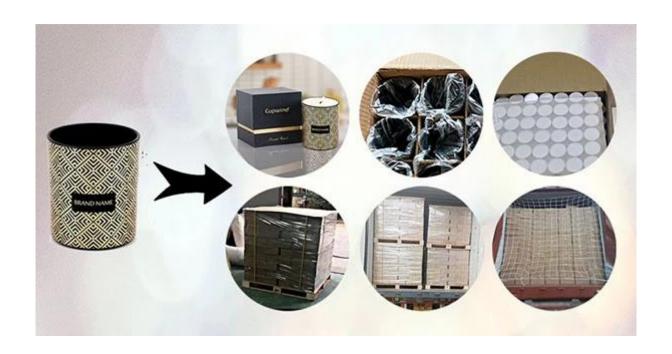

## **Packaging for Glass Candle Holders**

Cupwind takes care of each piece of glass candle holders with heart.

Each candle holder is wraped by opp plastic bag, 24pcs/48pcs/72pcs/144pcs inserted into a carton box with egg dividers.

loading with wooden pallet which is safer and more efficient, in the end, we will have a cotton net at the door openning place to stop it from falling.