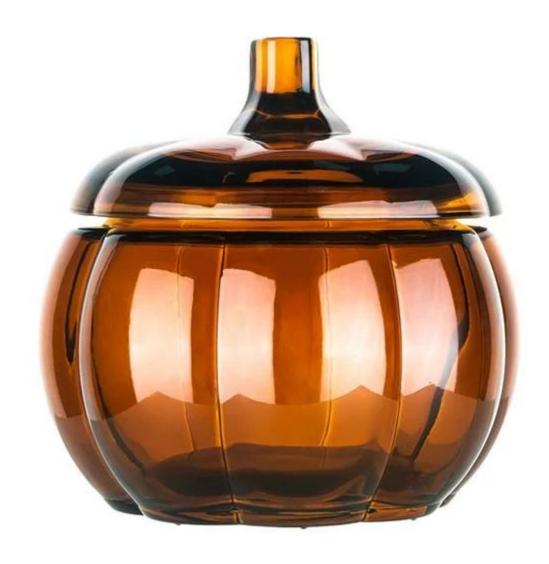

## 12oz Glass Bourbon Pumpkin Candle Holder Amber

Look at this cute pumpkin glass container, it's so perfect for autumn season, it's so terrific for halloween promotion.

3 years ago, world pandemic hits earth suddenly, global economy is affected enormously, it is so hard for both brands and factories. Therefore, we are seeking for best solutions to save the costs by innovating techniques when making same product. For example, this pumpkin candle jar was produced by machine pressed in the past but now we are making it by I.S machine, which cuts the costs by 50%, this is really great news for candle brands because we can use this method on other products. Cupwind is professional <a href="https://china.pumpkin.glass.container.amber.supplier">China.pumpkin.glass.container.amber.supplier</a>