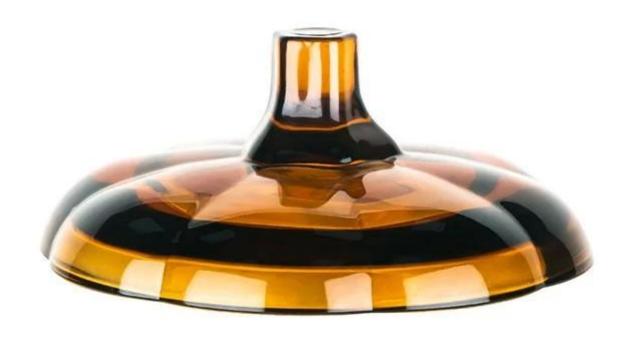

## 12oz Glass Bourbon Pumpkin Candle Holder Amber

Look at this cute pumpkin glass container, it's so perfect for autumn season, it's so terrific for halloween promotion.

3 years ago, world pandemic hits earth suddenly, global economy is affected enormously, it is so hard for both brands and factories. Therefore, we are seeking for best solutions to save the costs by innovating techniques when making same product. For example, this pumpkin candle jar was produced by machine pressed in the past but now we are making it by I.S machine, which cuts the costs by 50%, this is really great news for candle brands because we can use this method on other products. Cupwind is professional <a href="https://china.pumpkin.glass.container.amber.supplier">China.pumpkin.glass.container.amber.supplier</a>