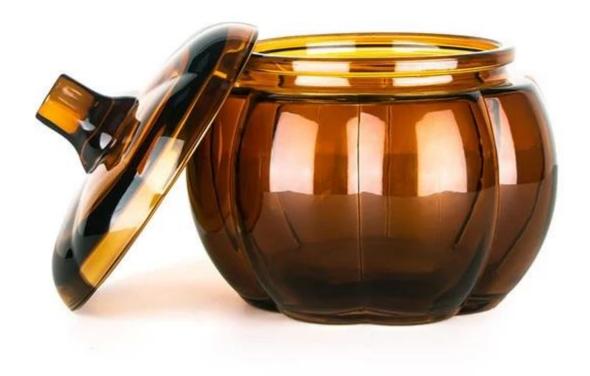

## 12oz Glass Bourbon Pumpkin Candle Holder Amber

Look at this cute pumpkin glass container, it's so perfect for autumn season, it's so terrific for halloween promotion.

3 years ago, world pandemic hits earth suddenly, global economy is affected enormously, it is so hard for both brands and factories. Therefore, we are seeking for best solutions to save the costs by innovating techniques when making same product. For example, this pumpkin candle jar was produced by machine pressed in the past but now we are making it by I.S machine, which cuts the costs by 50%, this is really great news for candle brands because we can use this method on other products. Cupwind is professional <a href="https://china.pumpkin.glass.container.amber.supplier">China.pumpkin.glass.container.amber.supplier</a>