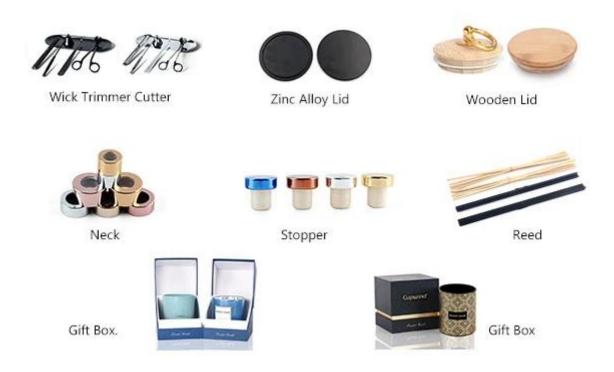

## **Accessories that related to Glass Candle Holders**

With requests of our customers, Cupwind also offers accessories such as gift box for scented candles, wick tool set like wick trimmer, cutter, snuffer, lids in wood and metal like stainless steel and zinc alloy.