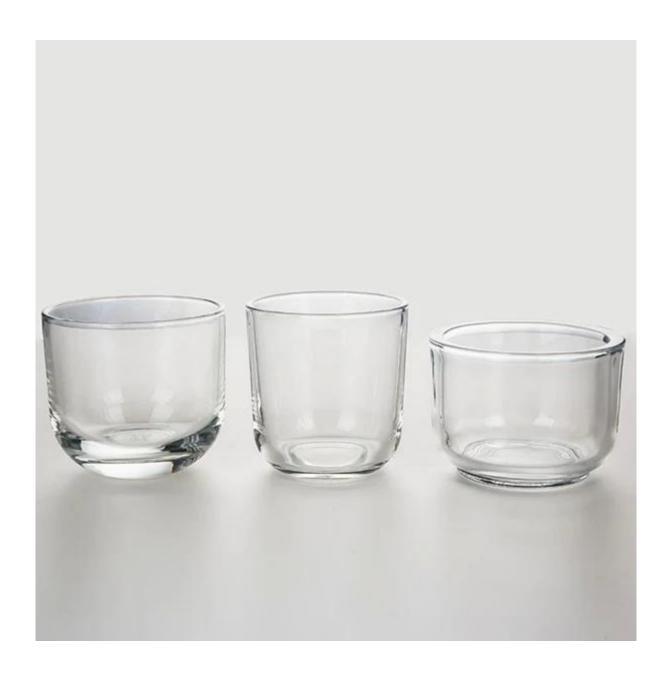

This glass candle cup is with 12oz wax fill capacity, it's a one wick vessel for candles. We have some similar shape with different sizes. 4oz, 10oz, 11oz, 14oz, 16oz etc, you can choose suitable vessel you needed from us.