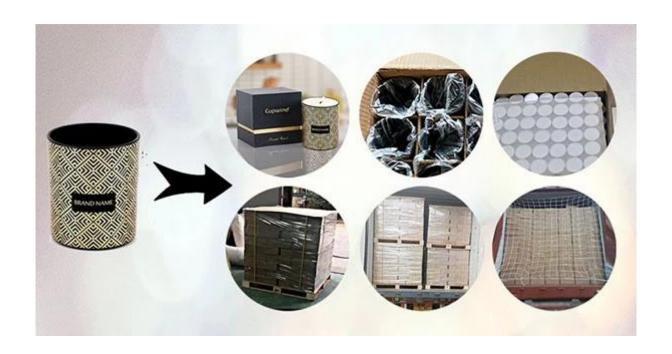

## **Packaging for Candle Holders**

Cupwind takes care of each piece of candle holders with heart.

Each candle holder is wraped by opp plastic bag, 24pcs/48pcs/72pcs/144pcs inserted into a carton box with egg dividers.

loading with wooden pallet which is safer and more efficient, in the end, we will have a cotton net at the door openning place to stop it from falling.