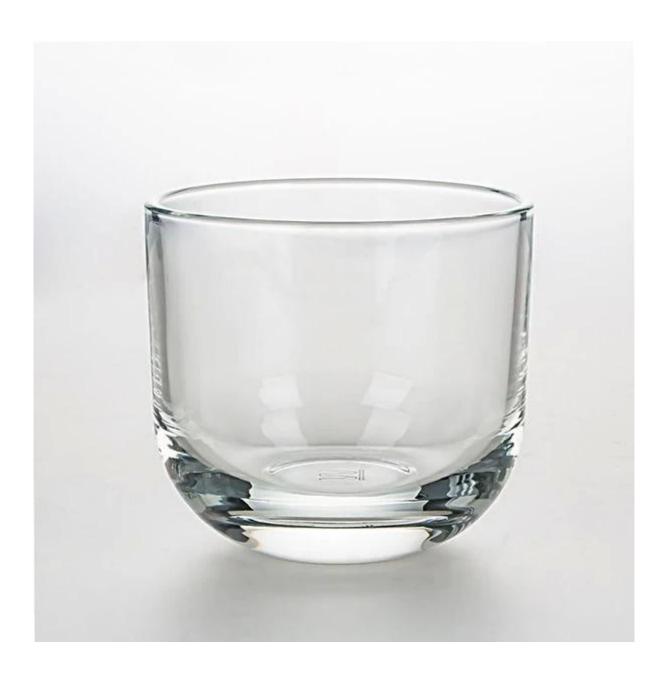

## 12oz Curved Heavy Base Plain Glass Candle Holder For Wholesale

Clear glass candle jar in curved base shape, automatically machine pressed product, with daily out put 20,000-30,000pcs. The thick glass jar makes it durable for candles. It's a premium quality product with the high white glass material. You can choose spray any pantone color on the glass, to ensure it matches your fragrances or candle scents.

This glass candle cup is with 12oz wax fill capacity, it's a one wick vessel for candles. We have some similar shape with different sizes. 4oz, 10oz, 11oz, 14oz, 16oz etc, you can choose suitable vessel you needed from us.