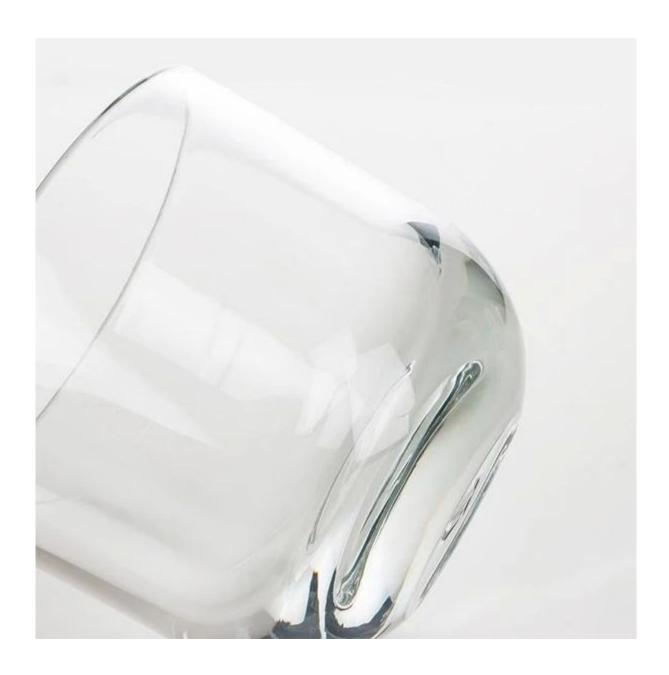

## 12oz Curved Heavy Base Plain Glass Candle Holder For Wholesale

Clear glass candle jar in curved base shape, automatically machine pressed product, with daily out put 20,000-30,000pcs. The thick glass jar makes it durable for candles. It's a premium quality product with the high white glass material. You can choose spray any pantone color on the glass, to ensure it matches your fragrances or candle scents.