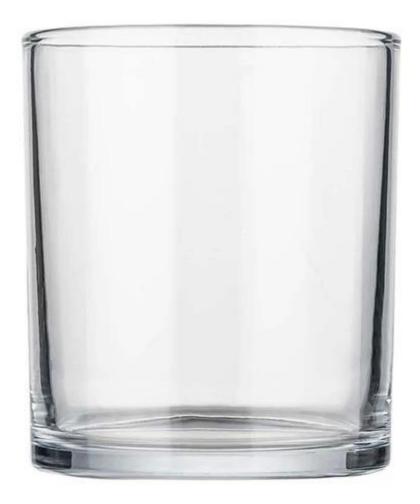

## 11oz classic luxury candle packaging clear glass D88xH100mm

This glass is made by machine pressed, it is the most popular size and shape on the market, it was used very often for two wicks

It has a super clean and balanced shape for vintage brand styles.