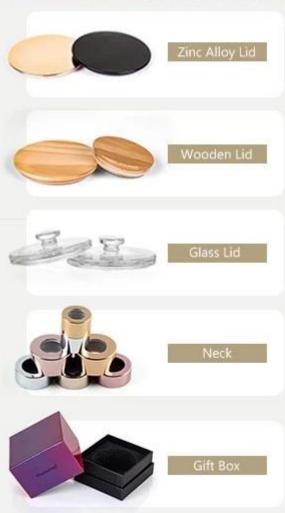

## **Accessories that related to Candle Holders**

With requests of our customers, Cupwind also offers accessories such as gift box for scented candles, wick tool set like wick trimmer, cutter, snuffer, lids in wood and metal like stainless steel and zinc alloy.

## Accessories That Related

With requests of our customers, Cupwind also offers accessories such as gift box for scented candles, wick tool set like wick trimmer, cutter, snuffer, lids in wood and metal like stainless steel and zinc alloy.