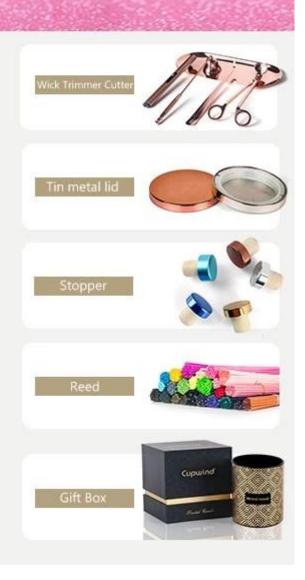

## **Accessories that related to Candle Holders**

With requests of our customers, Cupwind also offers accessories such as gift box for scented candles, wick tool set like wick trimmer, cutter, snuffer, lids in wood and metal like stainless steel and zinc alloy.

## Accessories That Related

With requests of our customers, Cupwind also offers accessories such as gift box for scented candles, wick tool set like wick trimmer, cutter, snuffer, lids in wood and metal like stainless steel and zinc alloy.