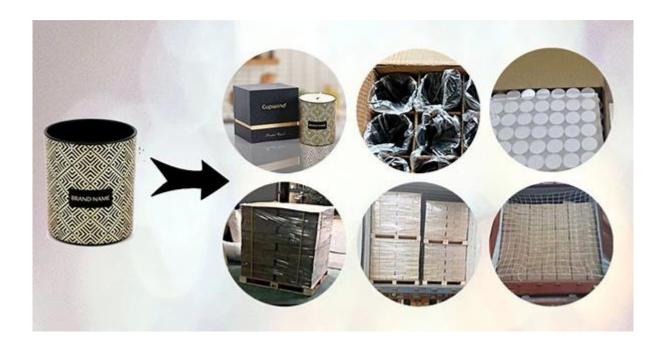

## **Packaging of Candle Holders**

Cupwind takes care of each piece of candle holders with heart.

Each candle holder is wraped by opp plastic bag, 24pcs/48pcs/72pcs/144pcs inserted into a carton box with egg dividers.

Loading with wooden pallet which is safer and more efficient, in the end, we will have a cotton net at the door openning place to stop it from falling.