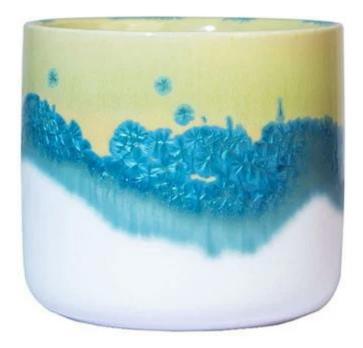

## **11oz Reactive Glazed Ceramic Candle Holder Empty**

These fabulous reactive glazed ceramic candle vessel are come with very special details in design, different colors and sizes, custom colors and brand is available for option. This kind of reactive glaze is more and more popular in the market, they are applied in tablewares, decoration vases, candle packaging. This kind of vessels is so loved by the family who like

the modest luxury looking. These vessels are elegant and sturdy, and are sure to elevate any space.

Cupwind is the reliable <u>China reactive glazed ceramic candle holder supplier</u> for years and accepted by many famous brands.

The reactive glazed ceramic candle vessels are with rustic stylish, perfect matching for garden. The 11oz candles filling size is perfect-for-gifting favorite. High-end product is always control strictly with every processing step.