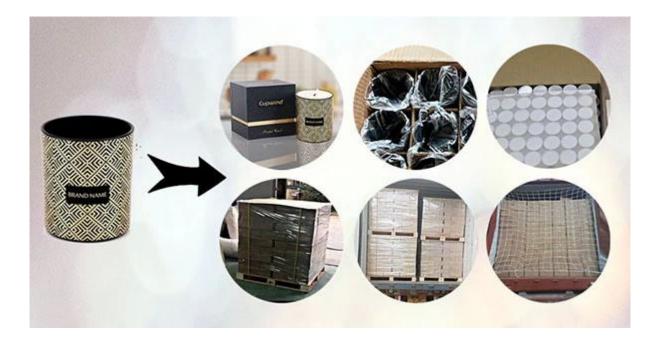

## **Packaging for Ceramic Candle Holders**

Cupwind takes care of each piece of ceramic candle holders with heart.

Each candle holder is wraped by opp plastic bag, 24pcs/48pcs/72pcs/144pcs inserted into a carton box with egg dividers.

loading with wooden pallet which is safer and more efficient, in the end, we will have a cotton net at the door openning place to stop it from falling.