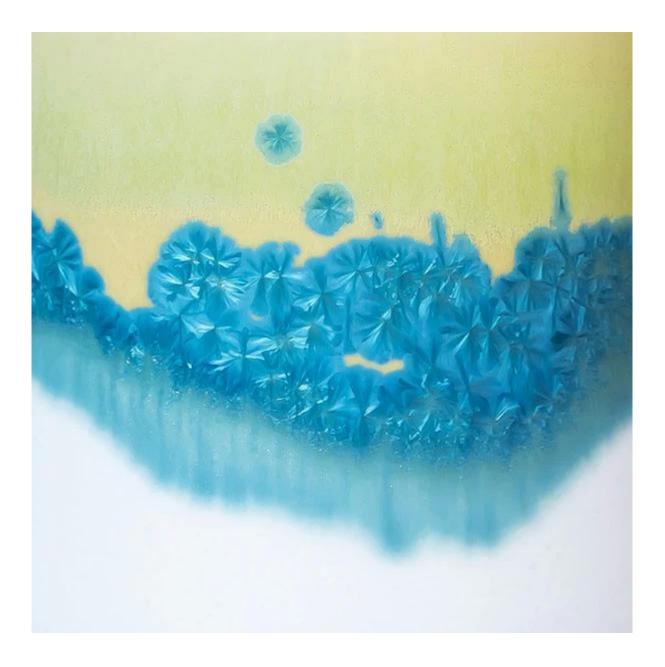

## **11oz Reactive Glazed Ceramic Candle Holder Empty**

These fabulous reactive glazed ceramic candle vessel are come with very special details in design, different colors and sizes, custom colors and brand is available for option. This kind of reactive glaze is more and more popular in the market, they are applied in tablewares, decoration vases, candle packaging. This kind of vessels is so loved by the family who like

the modest luxury looking. These vessels are elegant and sturdy, and are sure to elevate any space.

Cupwind is the reliable <u>China reactive glazed ceramic candle holder supplier</u> for years and accepted by many famous brands.

The reactive glazed ceramic candle vessels are with rustic stylish, perfect matching for garden. The 11oz candles filling size is perfect-for-gifting favorite. High-end product is always control strictly with every processing step.