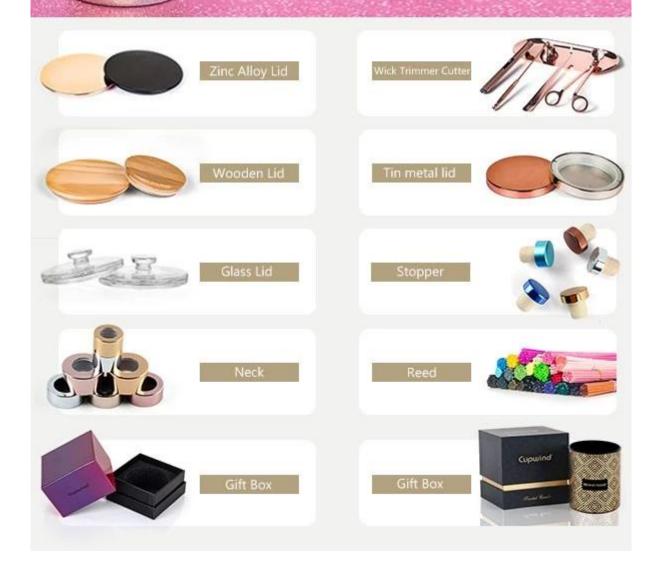

## Accessories that related to Ceramic Candle Holders

With requests of our customers, Cupwind also offers accessories such as gift box for scented candles, wick tool set like wick trimmer, cutter, snuffer, lids in wood and metal like stainless steel and zinc alloy.

## **Accessories That Related**

Cupwind

With requests of our customers, Cupwind also offers accessories such as gift box for scented candles, wick tool set like wick trimmer, cutter, snuffer, lids in wood and metal like stainless steel and zinc alloy.