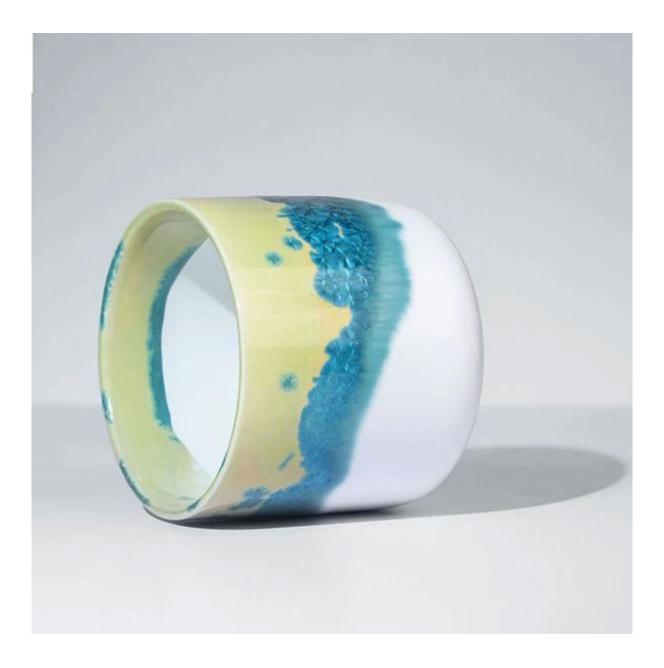

## **11oz Reactive Glazed Ceramic Candle Holder Empty**

These fabulous reactive glazed ceramic candle vessel are come with very special details in design, different colors and sizes, custom colors and brand is available for option. This kind of reactive glaze is more and more popular in the market, they are applied in tablewares, decoration vases, candle packaging. This kind of vessels is so loved by the family who like

the modest luxury looking. These vessels are elegant and sturdy, and are sure to elevate any space.

Cupwind is the reliable <u>China reactive glazed ceramic candle holder supplier</u> for years and accepted by many famous brands.

The reactive glazed ceramic candle vessels are with rustic stylish, perfect matching for garden. The 11oz candles filling size is perfect-for-gifting favorite. High-end product is always control strictly with every processing step.