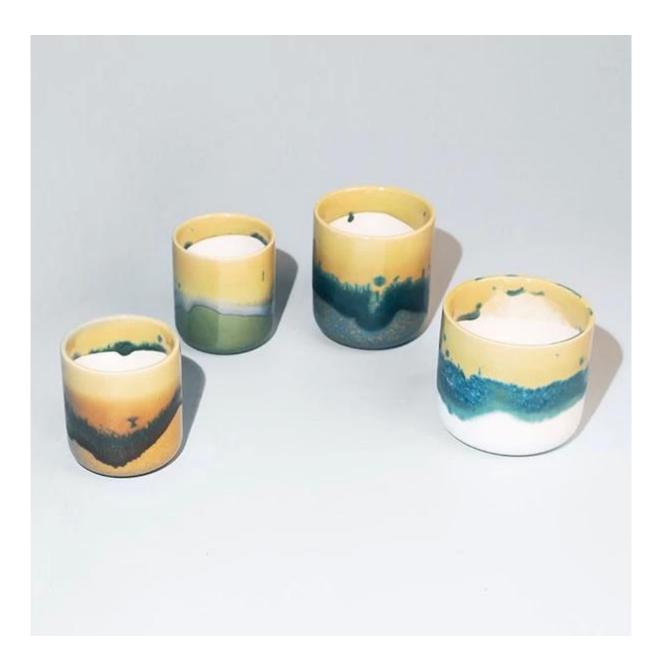

## **11oz Reactive Glazed Ceramic Candle Holder Empty**

These fabulous reactive glazed ceramic candle vessel are come with very special details in design, different colors and sizes, custom colors and brand is available for option. This kind of reactive glaze is more and more popular in the market, they are applied in tablewares, decoration vases, candle packaging. This kind of vessels is so loved by the family who like

the modest luxury looking. These vessels are elegant and sturdy, and are sure to elevate any space.

Cupwind is the reliable <u>China reactive glazed ceramic candle holder supplier</u> for years and accepted by many famous brands.

The reactive glazed ceramic candle vessels are with rustic stylish, perfect matching for garden. The 11oz candles filling size is perfect-for-gifting favorite. High-end product is always control strictly with every processing step.