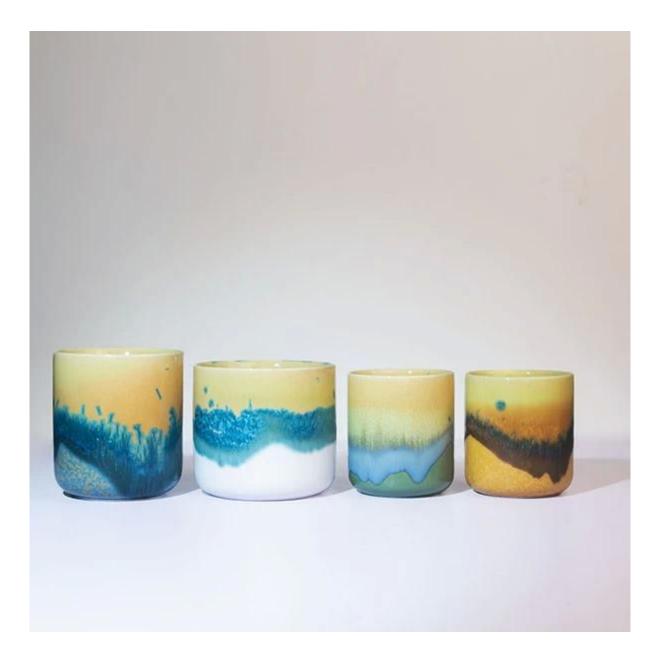

## **11oz Reactive Glazed Ceramic Candle Holder Empty**

These fabulous reactive glazed ceramic candle vessel are come with very special details in design, different colors and sizes, custom colors and brand is available for option. This kind of reactive glaze is more and more popular in the market, they are applied in tablewares, decoration vases, candle packaging. This kind of vessels is so loved by the family who like

the modest luxury looking. These vessels are elegant and sturdy, and are sure to elevate any space.

Cupwind is the reliable <u>China reactive glazed ceramic candle holder supplier</u> for years and accepted by many famous brands.

The reactive glazed ceramic candle vessels are with rustic stylish, perfect matching for garden. The 11oz candles filling size is perfect-for-gifting favorite. High-end product is always control strictly with every processing step.