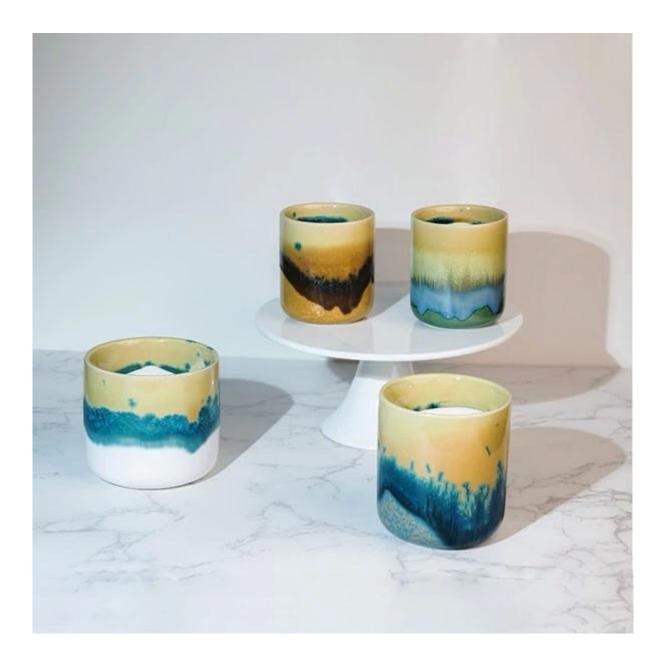

## **11oz Reactive Glazed Ceramic Candle Holder Empty**

These fabulous reactive glazed ceramic candle vessel are come with very special details in design, different colors and sizes, custom colors and brand is available for option. This kind of reactive glaze is more and more popular in the market, they are applied in tablewares, decoration vases, candle packaging. This kind of vessels is so loved by the family who like

the modest luxury looking. These vessels are elegant and sturdy, and are sure to elevate any space.

Cupwind is the reliable <u>China reactive glazed ceramic candle holder supplier</u> for years and accepted by many famous brands.

The reactive glazed ceramic candle vessels are with rustic stylish, perfect matching for garden. The 11oz candles filling size is perfect-for-gifting favorite. High-end product is always control strictly with every processing step.