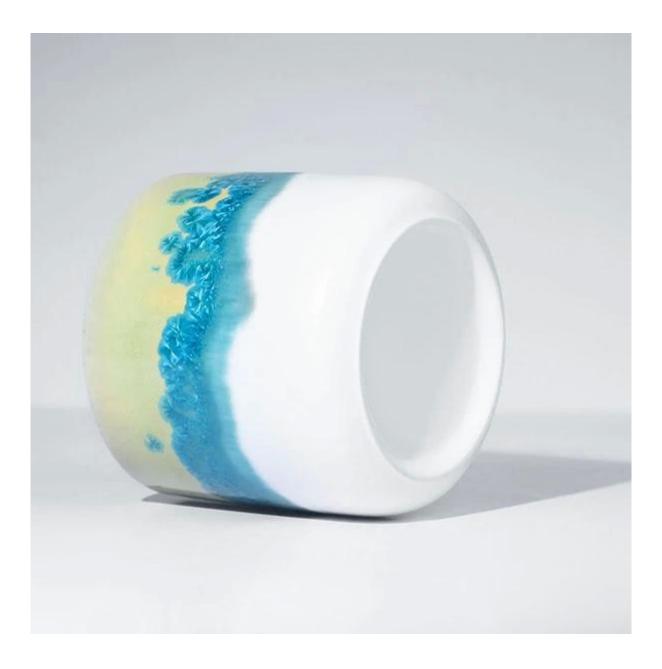

## **11oz Reactive Glazed Ceramic Candle Holder Empty**

These fabulous reactive glazed ceramic candle vessel are come with very special details in design, different colors and sizes, custom colors and brand is available for option. This kind of reactive glaze is more and more popular in the market, they are applied in tablewares, decoration vases, candle packaging. This kind of vessels is so loved by the family who like

the modest luxury looking. These vessels are elegant and sturdy, and are sure to elevate any space.

Cupwind is the reliable <u>China reactive glazed ceramic candle holder supplier</u> for years and accepted by many famous brands.

The reactive glazed ceramic candle vessels are with rustic stylish, perfect matching for garden. The 11oz candles filling size is perfect-for-gifting favorite. High-end product is always control strictly with every processing step.