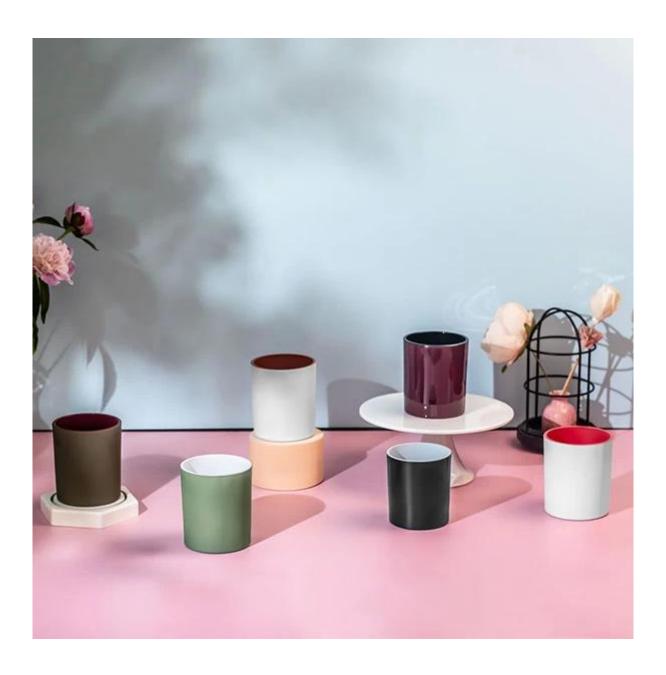

## 11oz Olive Green Candle Glass For Scented Candles White Interior

**Our Strength** 

10000 square meters decorating workshop.

20 kinds of different decorating machines.

 $20\ years$  experience in the decorating area.

20+ stable glass factories supporting.

Worldwide famous brands making such as Armani Zara etc.

Cupwind is the reliable china olive green candle glass factory.

The glass candle jar painted internal and external, which is quite popular decoration process on candle vessels recently. It makes the candle more special when filled with wax.

It's a stock item in our workshop, has a low MOQ as 3000pcs. It's a good choice for a new brand or adding as new production line item.

Cupwind factory painted candle jar has 11oz wax filling capacity, widely used size between customers. It's also a great home decor product in our house.