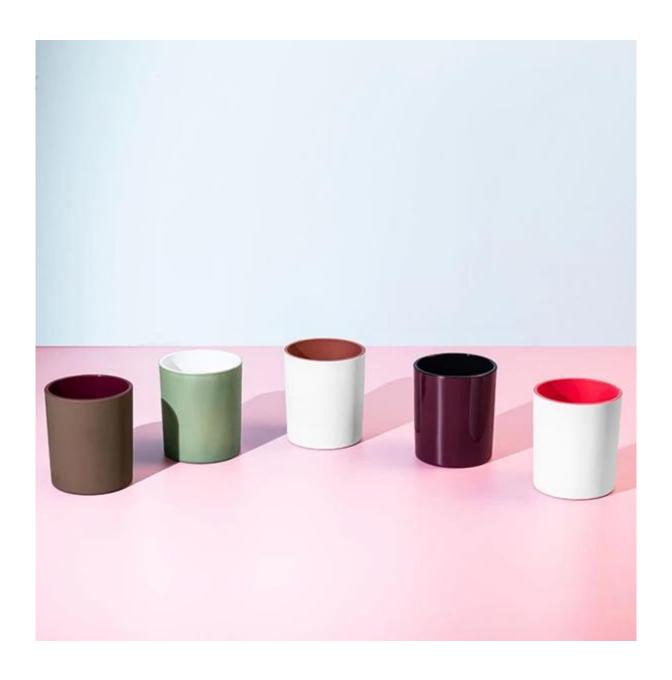

20+ stable glass factories supporting.

Worldwide famous brands making such as Armani Zara etc.

Cupwind is the reliable china olive green candle glass factory.

The glass candle jar painted internal and external, which is quite popular decoration process on candle vessels recently. It makes the candle more special when filled with wax.

It's a stock item in our workshop, has a low MOQ as 3000pcs. It's a good choice for a new brand or adding as new production line item.

Cupwind factory painted candle jar has 11oz wax filling capacity, widely used size between customers. It's also a great home decor product in our house.