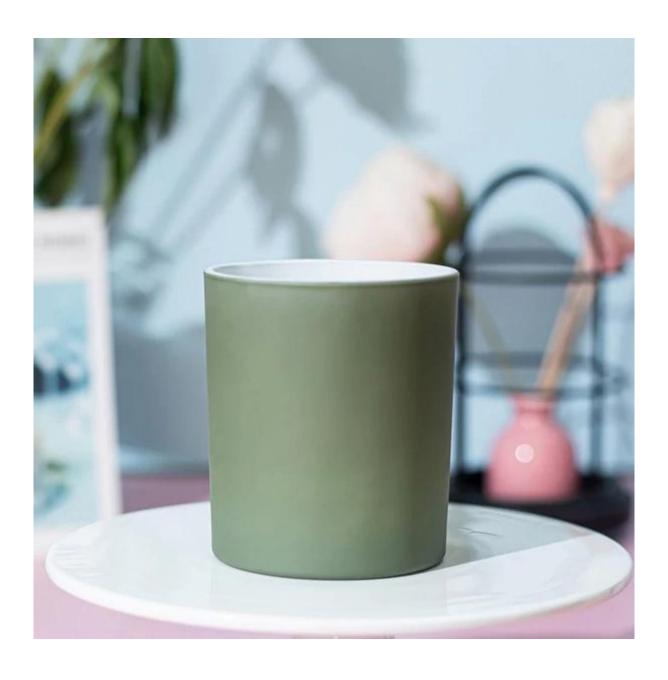

20+ stable glass factories supporting.

Worldwide famous brands making such as Armani Zara etc.

Cupwind is the reliable china olive green candle glass factory.

The glass candle jar painted internal and external, which is quite popular decoration process on candle vessels recently. It makes the candle more special when filled with wax.

It's a stock item in our workshop, has a low MOQ as 3000pcs. It's a good choice for a new brand or adding as new production line item.

Cupwind factory painted candle jar has 11oz wax filling capacity, widely used size between customers. It's also a great home decor product in our house.