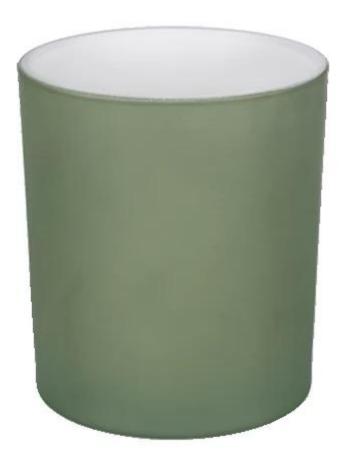

## 11oz Olive Green Candle Glass For Scented Candles White Interior

**Our Strength** 

10000 square meters decorating workshop.

20 kinds of different decorating machines.

 $20\ years$  experience in the decorating area.

20+ stable glass factories supporting.

Worldwide famous brands making such as Armani Zara etc.

Cupwind is the reliable china olive green candle glass factory.

The glass candle jar painted internal and external, which is quite popular decoration process on candle vessels recently. It makes the candle more special when filled with wax.

It's a stock item in our workshop, has a low MOQ as 3000pcs. It's a good choice for a new brand or adding as new production line item.

Cupwind factory painted candle jar has 11oz wax filling capacity, widely used size between customers. It's also a great home decor product in our house.