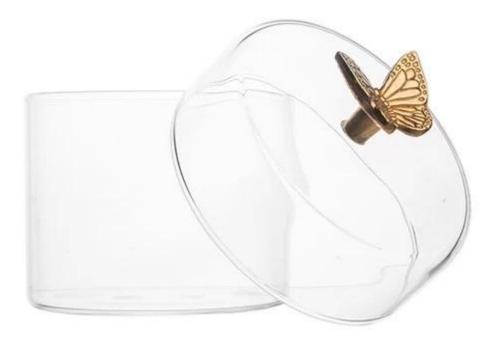

This candle jar with lid is perfect for 11oz candles, and there is a stainless gold butterfly knob on top,  $% \left[ \frac{1}{2} \right] = 0$ 

The over all looking is luxury and beautiful, it is a good home decor piece and gift choice.

If you are looking to luxury quality <u>borosilicate jar factory China</u>, please come to leave your message.

The striped borosilicate glass is dishwasher safe, microwave safe, refrigerator safe, stove safe, it can stand tempreture from -20 centigrade to 100 centigrade.