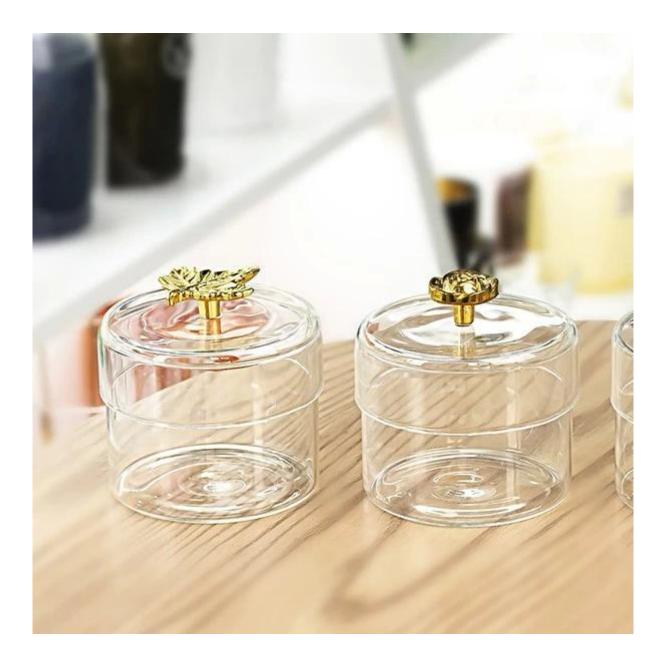

This candle jar with lid is perfect for 11oz candles, and there is a stainless gold butterfly knob on top,  $% \left[ \frac{1}{2} \right] = 0$ 

The over all looking is luxury and beautiful, it is a good home decor piece and gift choice.

If you are looking to luxury quality <u>borosilicate jar factory China</u>, please come to leave your message.

The striped borosilicate glass is dishwasher safe, microwave safe, refrigerator safe, stove safe, it can stand tempreture from -20 centigrade to 100 centigrade.