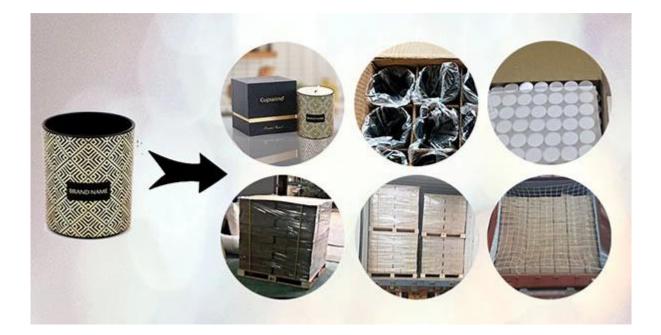

Packaging of Borosilicate Jar

Each glass decor is wraped by opp plastic bag, 24pcs/48pcs/72pcs/144pcs inserted into a carton box with egg dividers.

Loading with wooden pallet which is safer and more efficient, in the end, we will have a cotton net at the door openning place to stop it from falling.