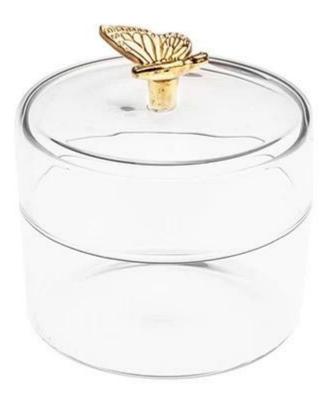

## **11oz Borosilicate Jar with Lid Gold Butterfly**

Borosilicate glass is sustainable material to make home vessels, like double wall borosilicate coffee mug, borosilicate coffee jar, borosilicate tea cup, borosilicate tea pot, borosilicate water jug, even borosilicate coffee candle jar.

This candle jar with lid is perfect for 11oz candles, and there is a stainless gold butterfly knob on top,  $% \left[ \frac{1}{2} \right] = 0$ 

The over all looking is luxury and beautiful, it is a good home decor piece and gift choice.