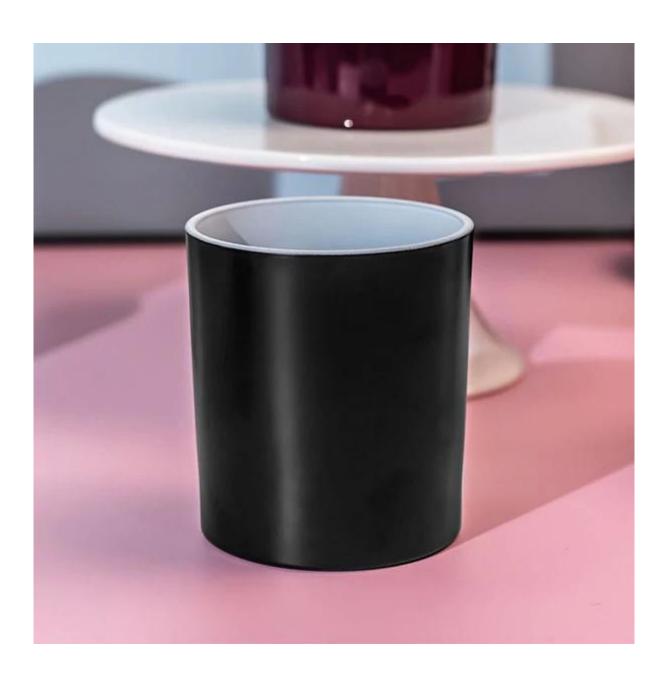

20+ stable glass factories supporting.

Worldwide famous brands making such as Armani Zara etc.

Cupwind is the reliable black candle glass factory.

The glass candle jar painted internal and external, which is quite popular decoration process on candle vessels recently. It makes the candle more special when filled with wax.

It's a stock item in our workshop, has a low MOQ as 3000pcs. It's a good choice for a new brand or adding as new production line item.

Cupwind factory painted candle jar has 11oz wax filling capacity, widely used size between customers. It's also a great home decor product in our house.