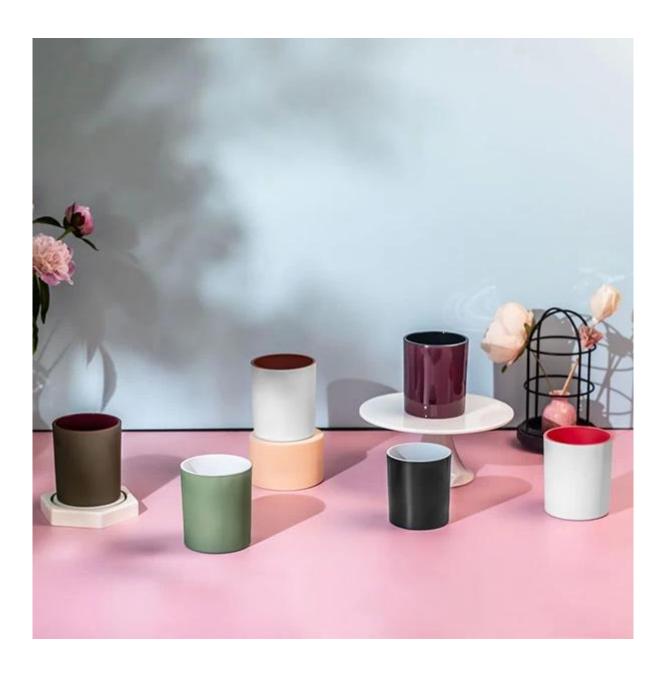

20+ stable glass factories supporting.

Worldwide famous brands making such as Armani Zara etc.

Cupwind is the reliable black candle glass factory.

The glass candle jar painted internal and external, which is quite popular decoration process on candle vessels recently. It makes the candle more special when filled with wax.

It's a stock item in our workshop, has a low MOQ as 3000pcs. It's a good choice for a new brand or adding as new production line item.

Cupwind factory painted candle jar has 11oz wax filling capacity, widely used size between customers. It's also a great home decor product in our house.