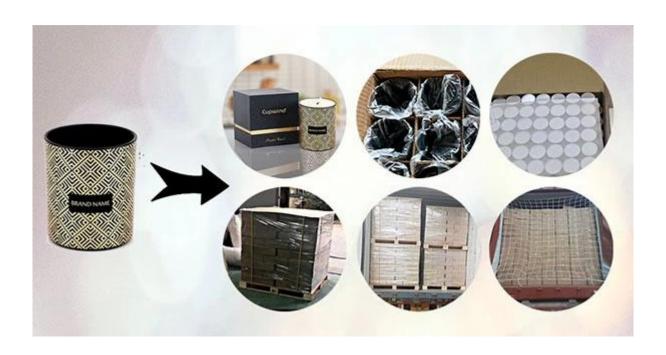

## Packaging of Candle Holders

Cupwind takes care of each piece of candle holders with heart.

Each candle holder is wraped by opp plastic bag, 24pcs/48pcs/72pcs/144pcs inserted into a carton box with egg dividers.

loading with wooden pallet which is safer and more efficient, in the end, we will have a cotton net at the door openning place to stop it from falling.