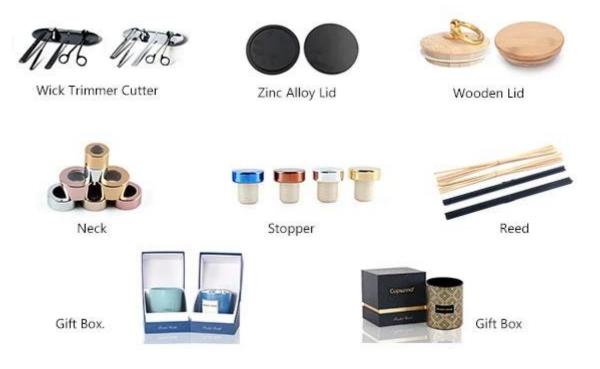

## **Accessories that related to Candle Holders**

With requests of our customers, Cupwind also offers accessories such as gift box for scented candles, wick tool set like wick trimmer, cutter, snuffer, lids in wood and metal like stainless steel and zinc alloy.