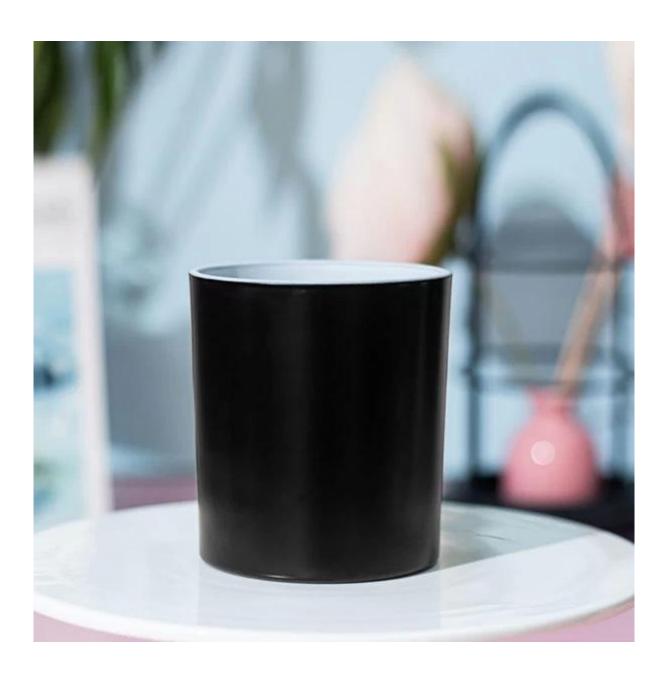

20+ stable glass factories supporting.

Worldwide famous brands making such as Armani Zara etc.

Cupwind is the reliable black candle glass factory.

The glass candle jar painted internal and external, which is quite popular decoration process on candle vessels recently. It makes the candle more special when filled with wax.

It's a stock item in our workshop, has a low MOQ as 3000pcs. It's a good choice for a new brand or adding as new production line item.

Cupwind factory painted candle jar has 11oz wax filling capacity, widely used size between customers. It's also a great home decor product in our house.