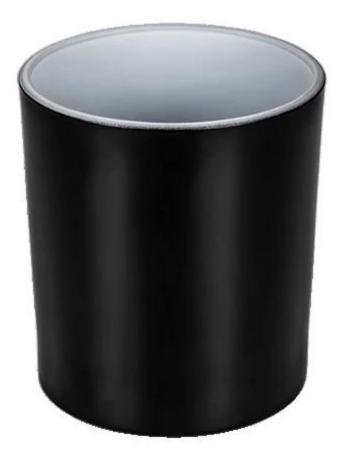

## 11oz Black Candle Glass For Scented Candles White Interior

**Our Strength** 

10000 square meters decorating workshop.

20 kinds of different decorating machines.

 $20\ years$  experience in the decorating area.

20+ stable glass factories supporting.

Worldwide famous brands making such as Armani Zara etc.

Cupwind is the reliable black candle glass factory.

The glass candle jar painted internal and external, which is quite popular decoration process on candle vessels recently. It makes the candle more special when filled with wax.

It's a stock item in our workshop, has a low MOQ as 3000pcs. It's a good choice for a new brand or adding as new production line item.

Cupwind factory painted candle jar has 11oz wax filling capacity, widely used size between customers. It's also a great home decor product in our house.