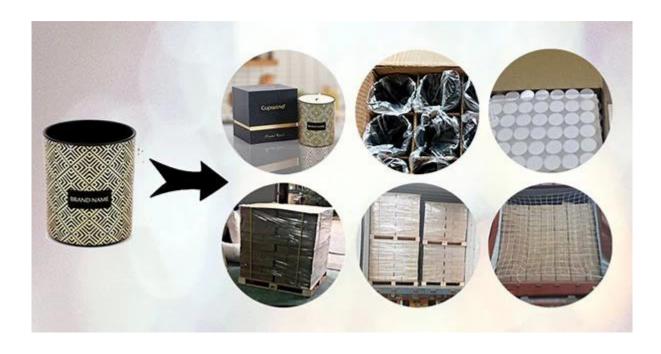

## **Packaging of Candle Holders**

Cupwind takes care of each piece of candle holders with heart.

Each candle holder is wraped by opp plastic bag, 24pcs/48pcs/72pcs/144pcs inserted into a carton box with egg dividers.

loading with wooden pallet which is safer and more efficient, in the end, we will have a cotton net at the door openning place to stop it from falling.