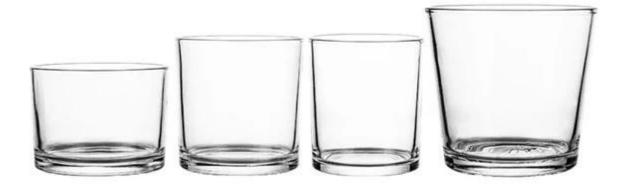

## 10x10cm Glass Cylinder for Scented Candles 15oz

10000 square meters decorating workshop.

20 kinds of different decorating machines.

 $20\ \mbox{years}$  experience in the decorating area.

20+ stable glass factories supporting.

Worldwide famous brands making such as Armani Zara etc.

Cupwind is the reliable china glass cylinder candle holder factory.

This cylinder glass candle holder is made by machine pressed, which makes the wall thickness stable and durable.

The MOQ of the this glass is 30000pcs and mold charge is cheap.

You can have some decorations like color sprays, electroplatings, silkscreen printings, laser engraving onto it.

Cupwind is offering glass candle holder OEM and ODM for years.