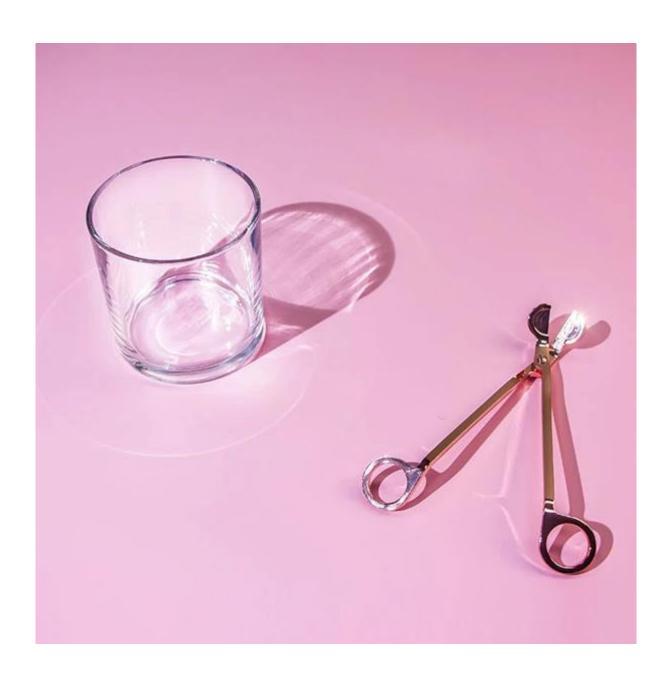

## **Accessories that related to Candle Holders**

With requests of our customers, Cupwind also offers accessories such as gift box for scented

| candles, wick tool set like wick trimmer | r, cutter, snuffer, lids in wood and metal like stainless steel and zinc alloy. |
|------------------------------------------|---------------------------------------------------------------------------------|
|                                          |                                                                                 |
|                                          |                                                                                 |
|                                          |                                                                                 |
|                                          |                                                                                 |
|                                          |                                                                                 |
|                                          |                                                                                 |
|                                          |                                                                                 |
|                                          |                                                                                 |
|                                          |                                                                                 |
|                                          |                                                                                 |
|                                          |                                                                                 |
|                                          |                                                                                 |
|                                          |                                                                                 |
|                                          |                                                                                 |
|                                          |                                                                                 |