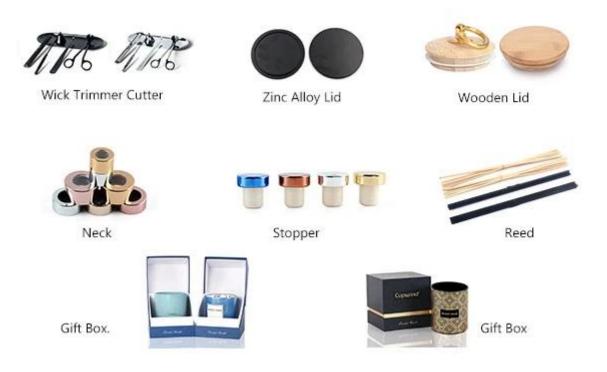

## **Accessories that related to Candle Holders**

With requests of our customers, Cupwind also offers accessories such as gift box for scented

| candles, wick tool set like wick trimmer | r, cutter, snuffer, lids in wood and metal like stainless steel and zinc alloy. |
|------------------------------------------|---------------------------------------------------------------------------------|
|                                          |                                                                                 |
|                                          |                                                                                 |
|                                          |                                                                                 |
|                                          |                                                                                 |
|                                          |                                                                                 |
|                                          |                                                                                 |
|                                          |                                                                                 |
|                                          |                                                                                 |
|                                          |                                                                                 |
|                                          |                                                                                 |
|                                          |                                                                                 |
|                                          |                                                                                 |
|                                          |                                                                                 |
|                                          |                                                                                 |
|                                          |                                                                                 |