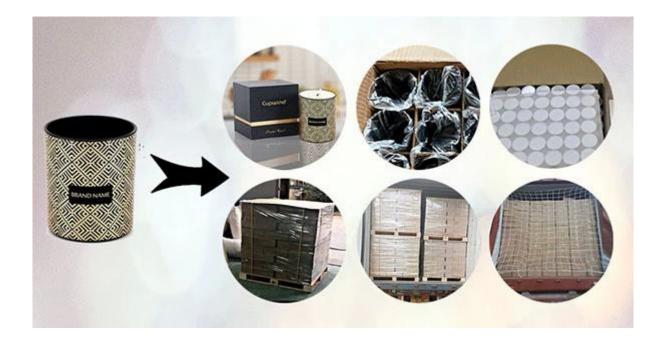

Cupwind takes care of each piece of ceramic candle holders with heart.

Each candle holder is wraped by opp plastic bag, 24pcs/48pcs/72pcs/144pcs inserted into a carton box with egg dividers.

loading with wooden pallet which is safer and more efficient, in the end, we will have a cotton net at the door openning place to stop it from falling.