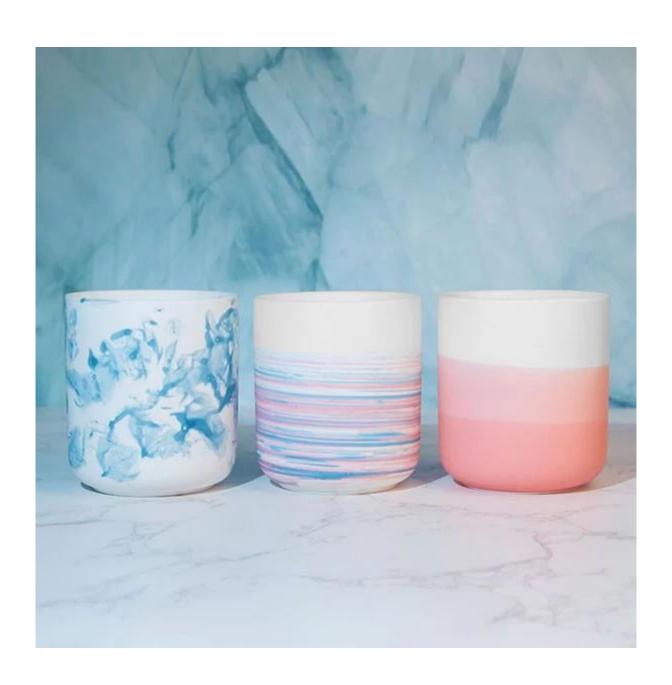

## 10oz Wash Painting Ceramic Candle Tumbler New Development

These gorgeous nordic ceramic candle vessel are come with many different colors and sizes, custom colors and brand is available for option. This handcraft wash painting color is loved by particular people, very perfect gift package for them. These vessels are elegant and

sturdy, and are sure to elevate any space.

Cupwind is the reliable <u>China ceramic candle tumbler supplier</u> for years and accepted by many famous brands.

Minimalist handcrafted porcelain candle container matte finish with smoothly touch. The perfect 10oz filling size is perfect-for-gifting favorite. High-end product is always control strictly with every processing step. Our matte ceramic candle jar will polish with sand for last step to make sure the surface has a comfortable touching.