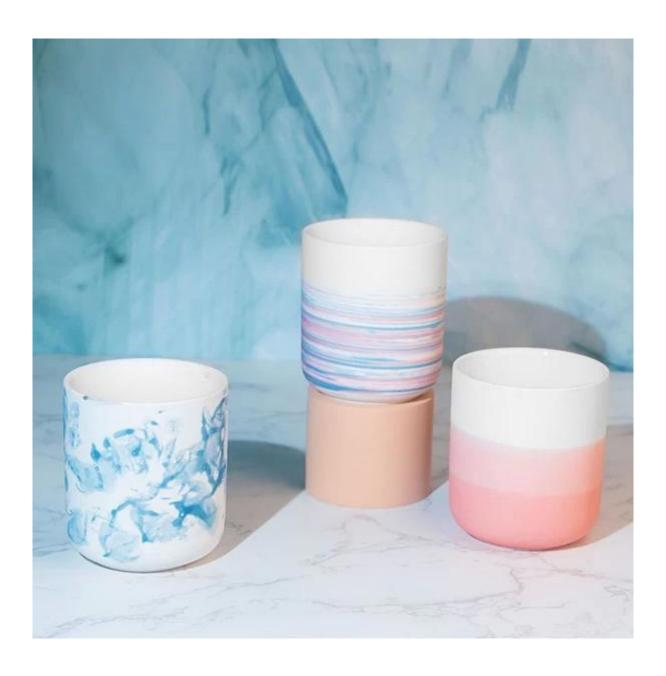

## 10oz Wash Painting Ceramic Candle Tumbler New Development

These gorgeous nordic ceramic candle vessel are come with many different colors and sizes, custom colors and brand is available for option. This handcraft wash painting color is loved by particular people, very perfect gift package for them. These vessels are elegant and

sturdy, and are sure to elevate any space.

Cupwind is the reliable <u>China ceramic candle tumbler supplier</u> for years and accepted by many famous brands.

Minimalist handcrafted porcelain candle container matte finish with smoothly touch. The perfect 10oz filling size is perfect-for-gifting favorite. High-end product is always control strictly with every processing step. Our matte ceramic candle jar will polish with sand for last step to make sure the surface has a comfortable touching.