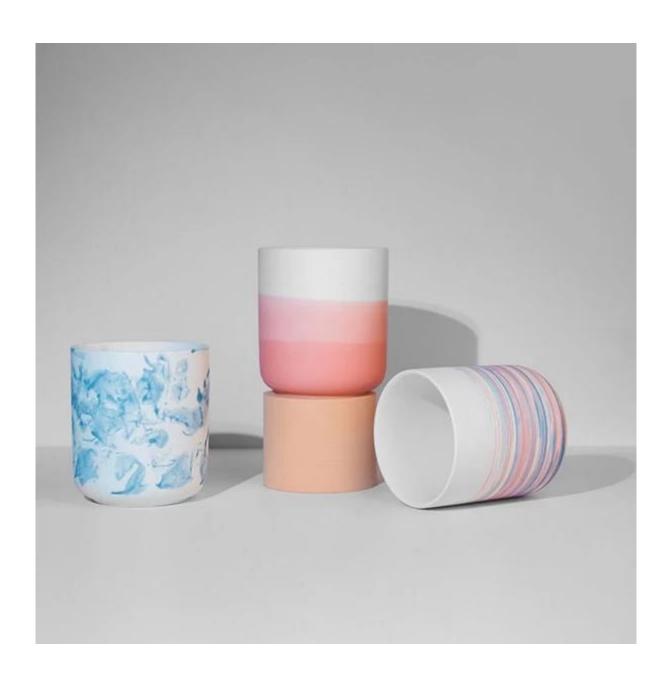

## 10oz Wash Painting Ceramic Candle Tumbler New Development

These gorgeous nordic ceramic candle vessel are come with many different colors and sizes, custom colors and brand is available for option. This handcraft wash painting color is loved by particular people, very perfect gift package for them. These vessels are elegant and

sturdy, and are sure to elevate any space.

Cupwind is the reliable <u>China ceramic candle tumbler supplier</u> for years and accepted by many famous brands.

Minimalist handcrafted porcelain candle container matte finish with smoothly touch. The perfect 10oz filling size is perfect-for-gifting favorite. High-end product is always control strictly with every processing step. Our matte ceramic candle jar will polish with sand for last step to make sure the surface has a comfortable touching.