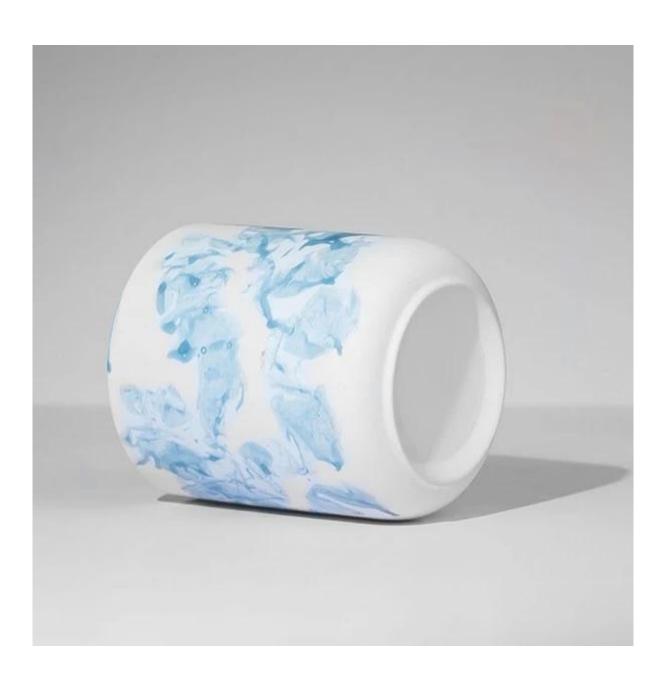

## 10oz Wash Painting Ceramic Candle Tumbler New Development

These gorgeous nordic ceramic candle vessel are come with many different colors and sizes, custom colors and brand is available for option. This handcraft wash painting color is loved by particular people, very perfect gift package for them. These vessels are elegant and

sturdy, and are sure to elevate any space.

Cupwind is the reliable <u>China ceramic candle tumbler supplier</u> for years and accepted by many famous brands.

Minimalist handcrafted porcelain candle container matte finish with smoothly touch. The perfect 10oz filling size is perfect-for-gifting favorite. High-end product is always control strictly with every processing step. Our matte ceramic candle jar will polish with sand for last step to make sure the surface has a comfortable touching.