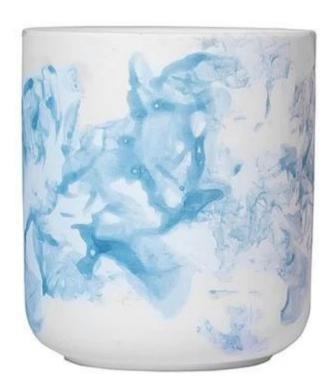

## 10oz Wash Painting Ceramic Candle Tumbler New Development

These gorgeous nordic ceramic candle vessel are come with many different colors and sizes, custom colors and brand is available for option. This handcraft wash painting color is loved by particular people, very perfect gift package for them. These vessels are elegant and

sturdy, and are sure to elevate any space.

Cupwind is the reliable <u>China ceramic candle tumbler supplier</u> for years and accepted by many famous brands.

Minimalist handcrafted porcelain candle container matte finish with smoothly touch. The perfect 10oz filling size is perfect-for-gifting favorite. High-end product is always control strictly with every processing step. Our matte ceramic candle jar will polish with sand for last step to make sure the surface has a comfortable touching.