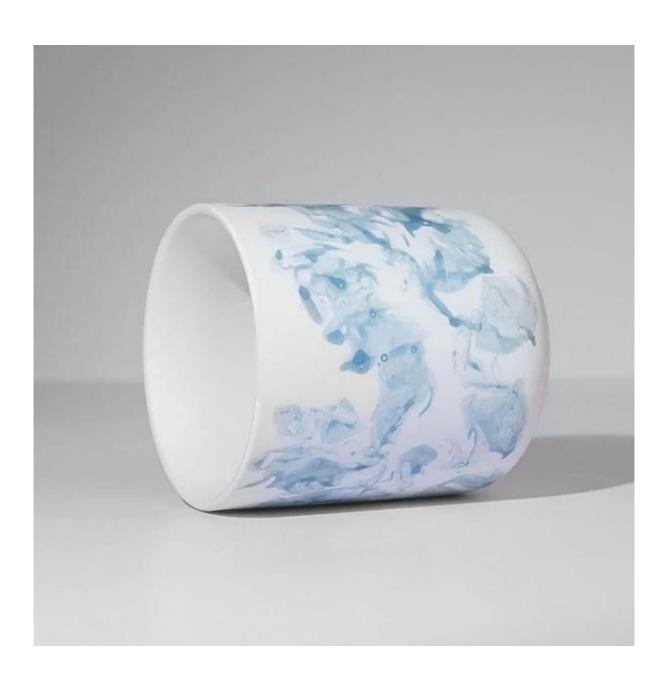

## 10oz Wash Painting Ceramic Candle Tumbler New Development

These gorgeous nordic ceramic candle vessel are come with many different colors and sizes, custom colors and brand is available for option. This handcraft wash painting color is loved by particular people, very perfect gift package for them. These vessels are elegant and

sturdy, and are sure to elevate any space.

Cupwind is the reliable <u>China ceramic candle tumbler supplier</u> for years and accepted by many famous brands.

Minimalist handcrafted porcelain candle container matte finish with smoothly touch. The perfect 10oz filling size is perfect-for-gifting favorite. High-end product is always control strictly with every processing step. Our matte ceramic candle jar will polish with sand for last step to make sure the surface has a comfortable touching.