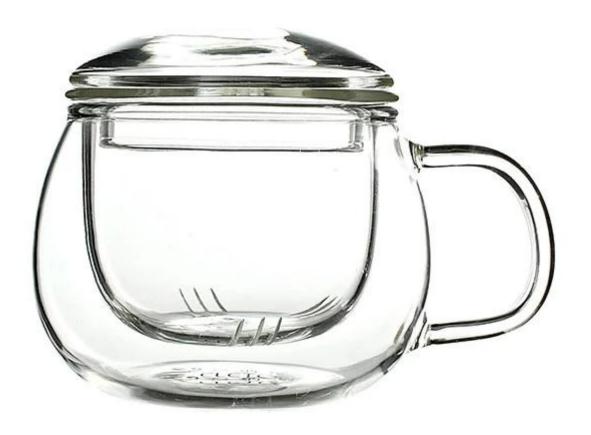

## **DESCRIPTIONS**

Recommended Fill (oz): 10oz

Imperial Dimensions: 3.54" D x 3.35" H

Packing: 1pc/box, 48pcs/ctn

MOQ: 1000pcs

Material: Borosilicate Glass, heat resistance

Producing Method: Handblown, both single wall and double wall products available.

#### STYLISH DESIGN:

With a glass lid and filter for loose teas or blooming teas. Just put the tea or coffee bag into the inner cup and add some water, then the inner cup releases infused tea directly into the outside drinking cup.