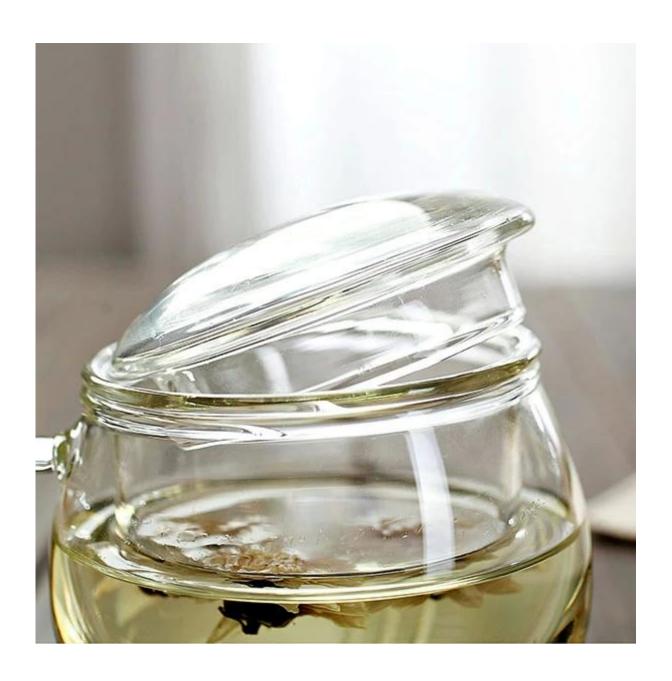

#### STYLISH DESIGN:

With a glass lid and filter for loose teas or blooming teas. Just put the tea or coffee bag into the inner cup and add some water, then the inner cup releases infused tea directly into the outside drinking cup.