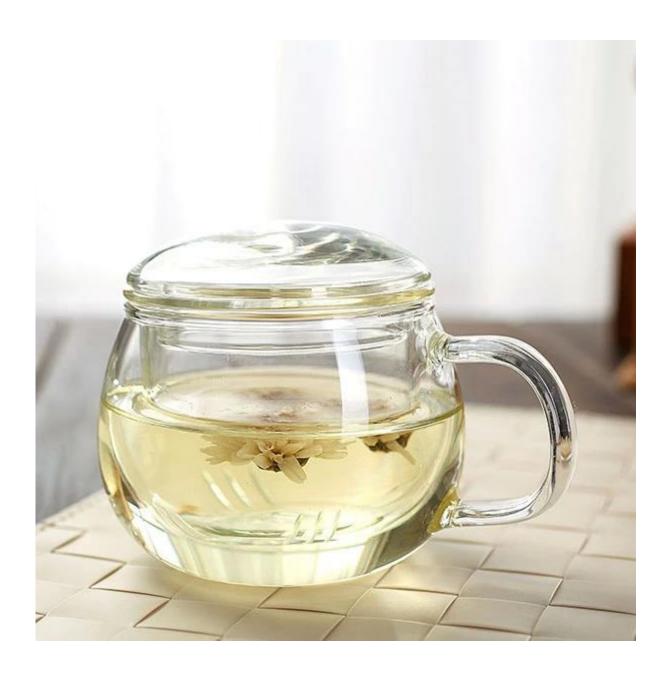

# 10oz Roundball Borosilicate Glass Tea Cup

#### STYLISH DESIGN:

With a glass lid and filter for loose teas or blooming teas. Just put the tea or coffee bag into the inner cup and add some water, then the inner cup releases infused tea directly into the outside drinking cup.