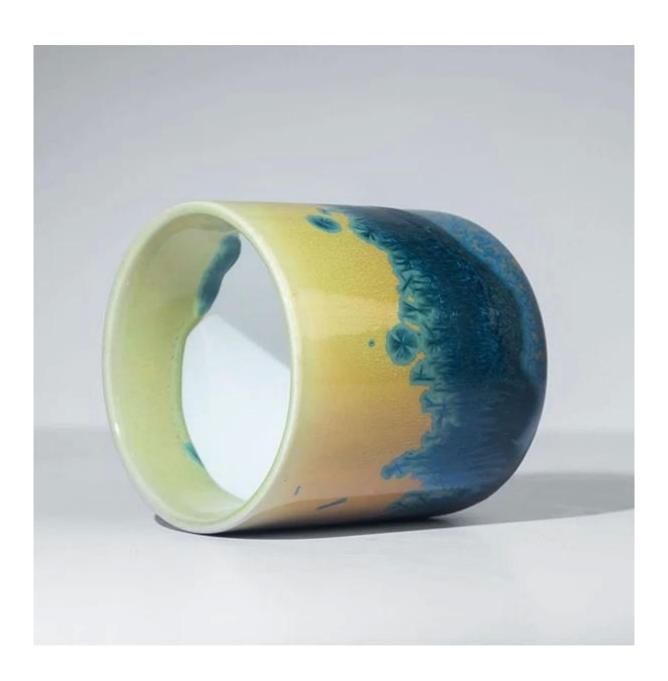

## 10oz Reactive Glazed Ceramic Candle Vessel Rustic Style

These fabulous reactive glazed ceramic candle vessel are come with very special details in design, different colors and sizes, custom colors and brand is available for option. This kind of reactive glaze is more and more popular in the market, they are applied in tablewares, decoration vases, candle packaging. This kind of vessels is so loved by the family who like

The reactive glazed ceramic candle vessels are with rustic stylish, perfect matching for garden. The perfect 10oz filling size is perfect-for-gifting favorite. High-end product is always control strictly with every processing step.