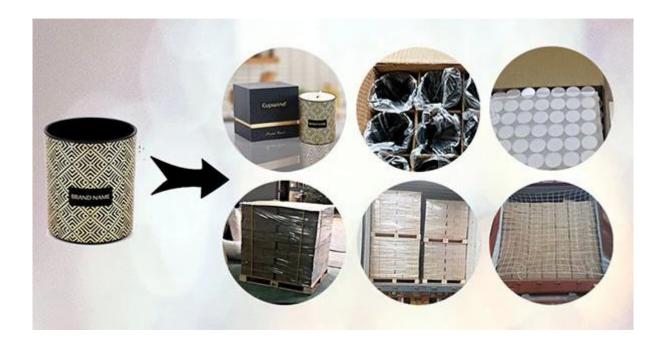

Cupwind takes care of each piece of ceramic candle holders with heart.

Each candle holder is wraped by opp plastic bag, 24pcs/48pcs/72pcs/144pcs inserted into a carton box with egg dividers.

loading with wooden pallet which is safer and more efficient, in the end, we will have a cotton net at the door openning place to stop it from falling.