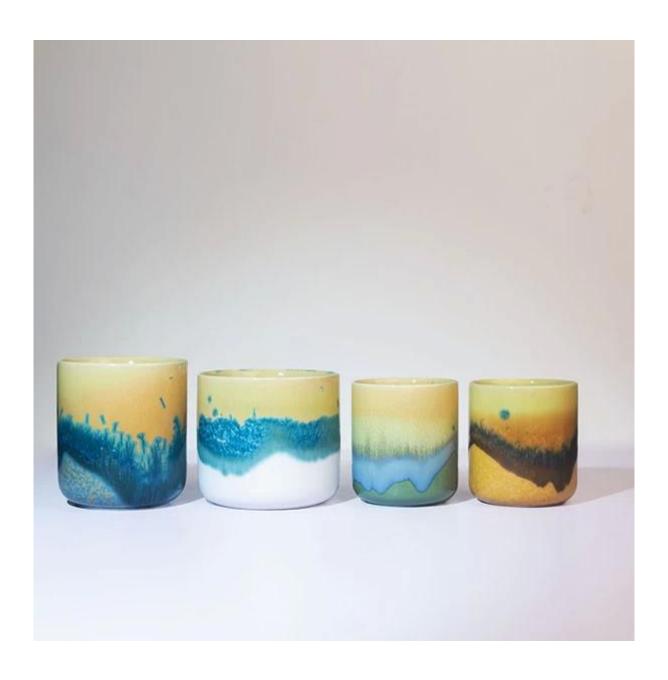

## 10oz Reactive Glazed Ceramic Candle Vessel Rustic Style

These fabulous reactive glazed ceramic candle vessel are come with very special details in design, different colors and sizes, custom colors and brand is available for option. This kind of reactive glaze is more and more popular in the market, they are applied in tablewares, decoration vases, candle packaging. This kind of vessels is so loved by the family who like

The reactive glazed ceramic candle vessels are with rustic stylish, perfect matching for garden. The perfect 10oz filling size is perfect-for-gifting favorite. High-end product is always control strictly with every processing step.