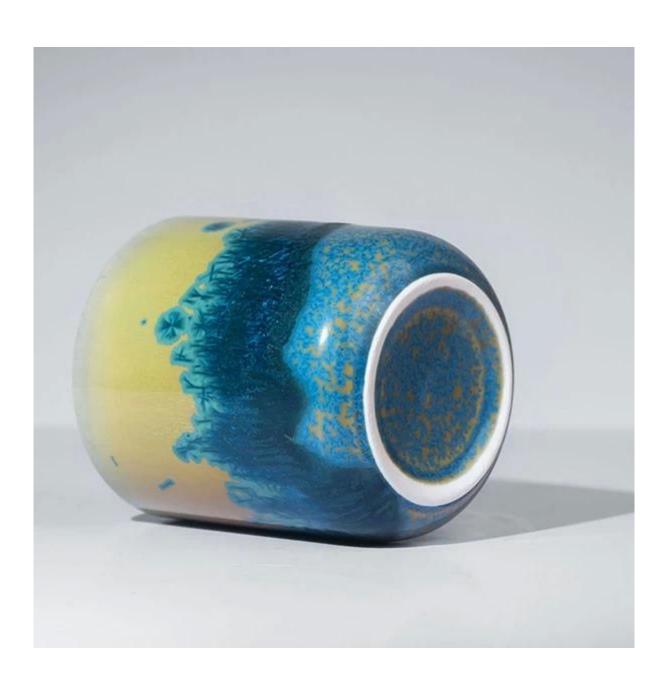

## 10oz Reactive Glazed Ceramic Candle Vessel Rustic Style

These fabulous reactive glazed ceramic candle vessel are come with very special details in design, different colors and sizes, custom colors and brand is available for option. This kind of reactive glaze is more and more popular in the market, they are applied in tablewares, decoration vases, candle packaging. This kind of vessels is so loved by the family who like

The reactive glazed ceramic candle vessels are with rustic stylish, perfect matching for garden. The perfect 10oz filling size is perfect-for-gifting favorite. High-end product is always control strictly with every processing step.