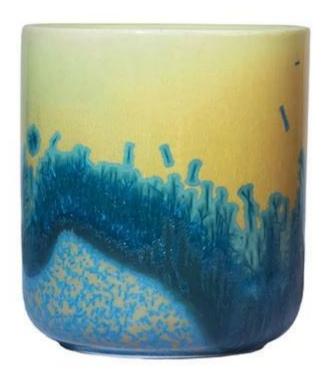

## 10oz Reactive Glazed Ceramic Candle Vessel Rustic Style

These fabulous reactive glazed ceramic candle vessel are come with very special details in design, different colors and sizes, custom colors and brand is available for option. This kind of reactive glaze is more and more popular in the market, they are applied in tablewares, decoration vases, candle packaging. This kind of vessels is so loved by the family who like

The reactive glazed ceramic candle vessels are with rustic stylish, perfect matching for garden. The perfect 10oz filling size is perfect-for-gifting favorite. High-end product is always control strictly with every processing step.