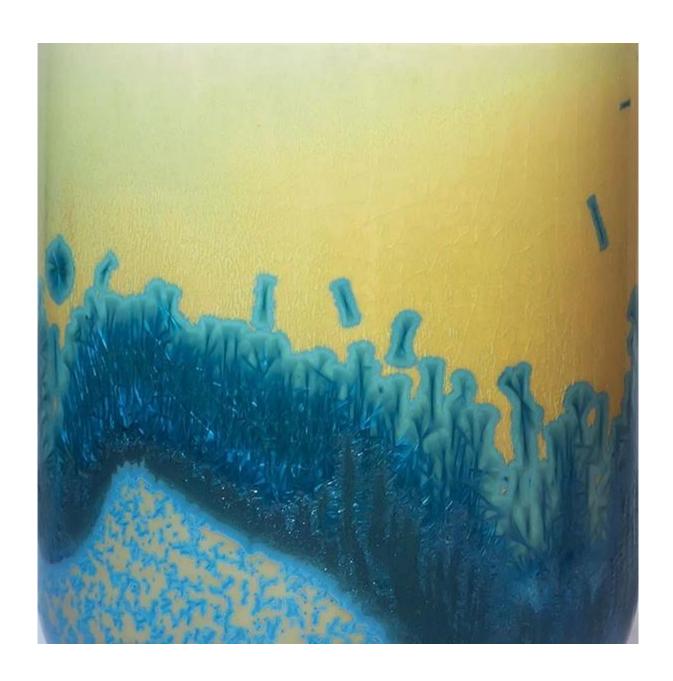

## 10oz Reactive Glazed Ceramic Candle Vessel Rustic Style

These fabulous reactive glazed ceramic candle vessel are come with very special details in design, different colors and sizes, custom colors and brand is available for option. This kind of reactive glaze is more and more popular in the market, they are applied in tablewares, decoration vases, candle packaging. This kind of vessels is so loved by the family who like

The reactive glazed ceramic candle vessels are with rustic stylish, perfect matching for garden. The perfect 10oz filling size is perfect-for-gifting favorite. High-end product is always control strictly with every processing step.