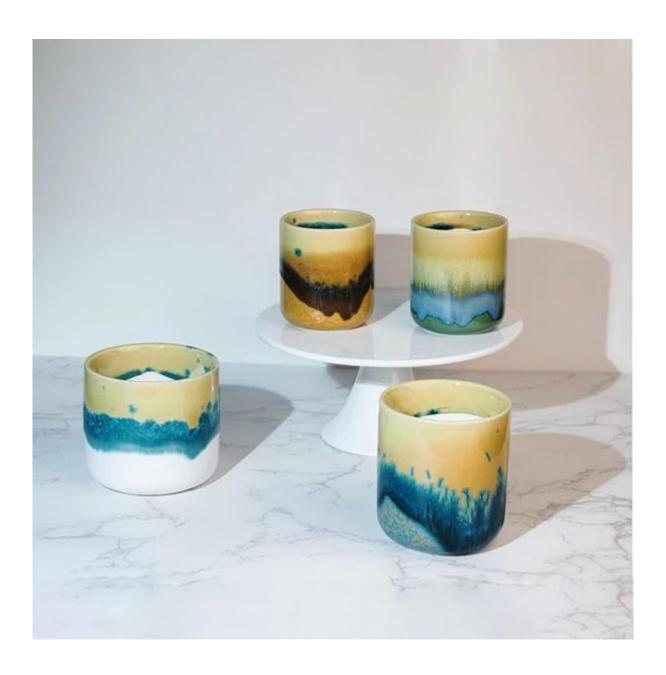

## 10oz Reactive Glazed Ceramic Candle Vessel Rustic Style

These fabulous reactive glazed ceramic candle vessel are come with very special details in design, different colors and sizes, custom colors and brand is available for option. This kind of reactive glaze is more and more popular in the market, they are applied in tablewares, decoration vases, candle packaging. This kind of vessels is so loved by the family who like

The reactive glazed ceramic candle vessels are with rustic stylish, perfect matching for garden. The perfect 10oz filling size is perfect-for-gifting favorite. High-end product is always control strictly with every processing step.