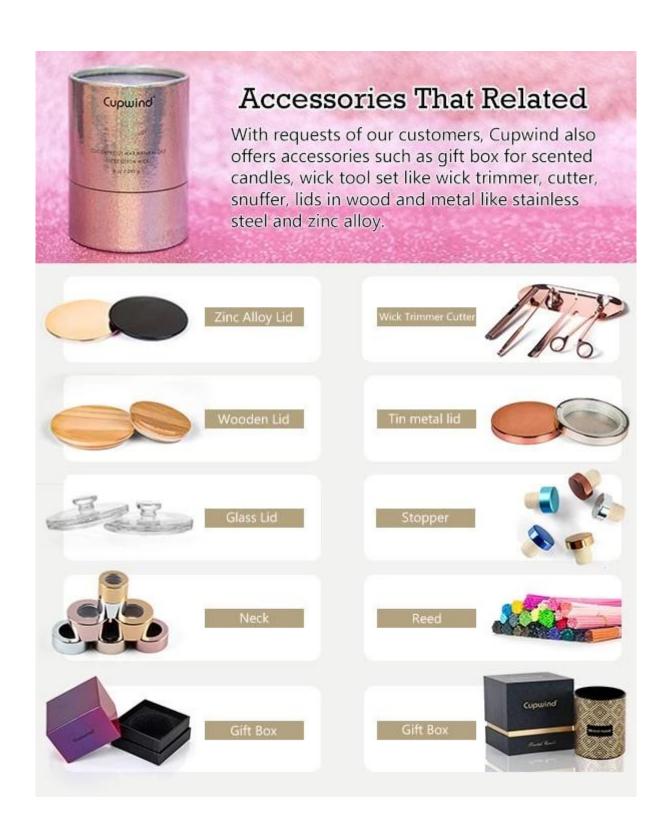

## **Accessories that related to Ceramic Candle Holders**

With requests of our customers, Cupwind also offers accessories such as gift box for scented candles, wick tool set like wick trimmer, cutter, snuffer, lids in wood and metal like stainless steel and zinc alloy.