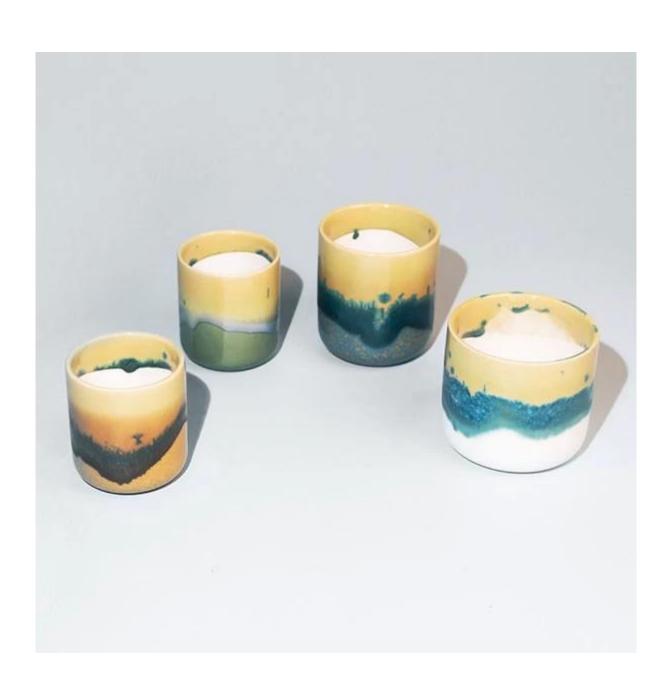

## 10oz Reactive Glazed Ceramic Candle Vessel Rustic Style

These fabulous reactive glazed ceramic candle vessel are come with very special details in design, different colors and sizes, custom colors and brand is available for option. This kind of reactive glaze is more and more popular in the market, they are applied in tablewares, decoration vases, candle packaging. This kind of vessels is so loved by the family who like

The reactive glazed ceramic candle vessels are with rustic stylish, perfect matching for garden. The perfect 10oz filling size is perfect-for-gifting favorite. High-end product is always control strictly with every processing step.