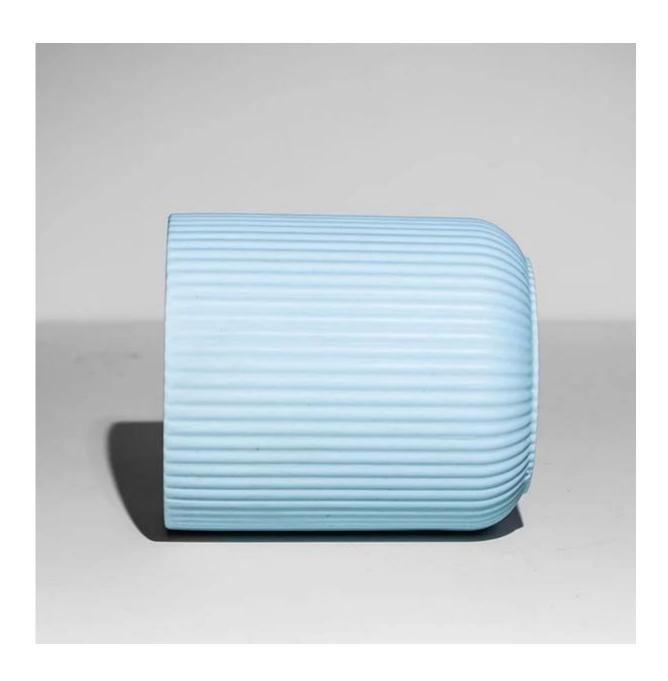

## **10oz Pleated Light Blue Porcelain Jars Empty for Scented Candles**

Welcome to Cupwind, this is raw material color ceramic jars for scented candles, it is not glazing color on the vessel surface.

It can hold 10oz wax at 1cm down from the top, which is the hot selling volume on

Cupwind is good at making pleated <u>light blue porcelain jars</u> for scented candles, we have our own QC person to do inspection on-site for 10-20days except for the third party inspection, we proceed with much more strict quality standard than the third party.