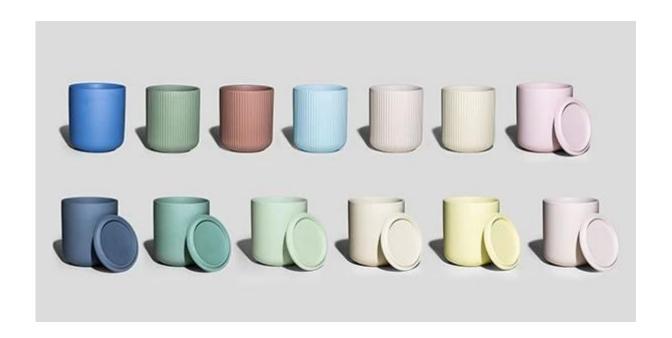

## **10oz Pleated Light Blue Porcelain Jars Empty for Scented Candles**

Welcome to Cupwind, this is raw material color ceramic jars for scented candles, it is not glazing color on the vessel surface.

It can hold 10oz wax at 1cm down from the top, which is the hot selling volume on

the candle market.

Cream color will be perfect for a cozy atmosphere, a good match as home decor stuff, too.

This is the most iconic fashionable pattern, the inspiration is from Chinese old fashioned pleated skirt"Horse-Face Skirt", trust us, this will boost your candle business tremendously, it requests small MOQ, and you can customize your own favorite colors for sure.

Cupwind is good at making pleated <u>light blue porcelain jars</u> for scented candles, we have our own QC person to do inspection on-site for 10-20days except for the third party inspection, we proceed with much more strict quality standard than the third party.

Looking for more ceramic jars color options? Check it out here.