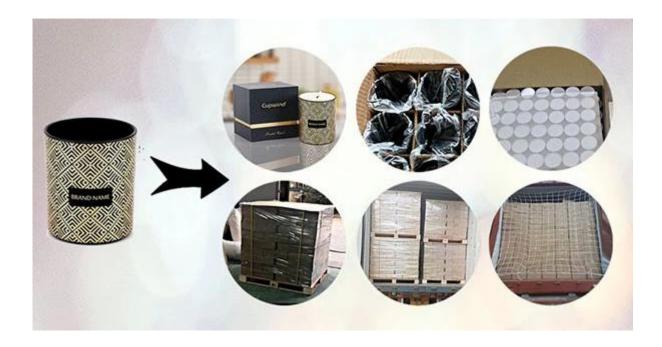

## **Packaging for Candle Holders**

Cupwind takes care of each piece of candle holders with heart.

Each candle holder is wraped by opp plastic bag, 24pcs/48pcs/72pcs/144pcs

inserted into a carton box with egg dividers.

loading with wooden pallet which is safer and more efficient, in the end, we will have a cotton net at the door openning place to stop it from falling.

Are you looking for an expert to take care of your home fragrance vessels? try us! www.candleholderswholesale.com