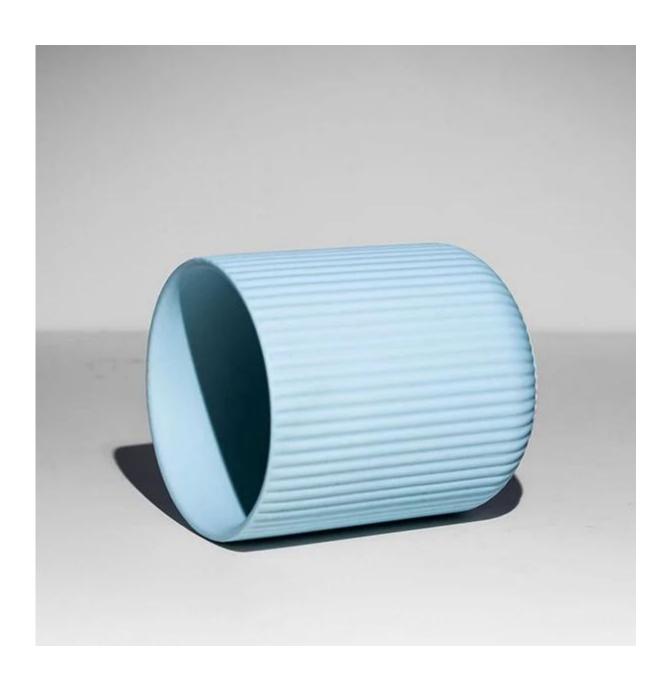

## **10oz Pleated Light Blue Porcelain Jars Empty for Scented Candles**

Welcome to Cupwind, this is raw material color ceramic jars for scented candles, it is not glazing color on the vessel surface.

It can hold 10oz wax at 1cm down from the top, which is the hot selling volume on

Cupwind is good at making pleated <u>light blue porcelain jars</u> for scented candles, we have our own QC person to do inspection on-site for 10-20days except for the third party inspection, we proceed with much more strict quality standard than the third party.