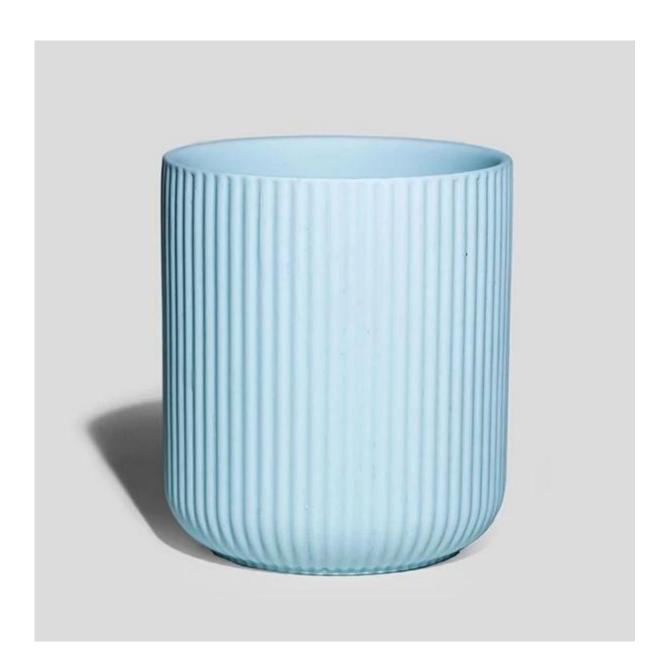

## **10oz Pleated Light Blue Porcelain Jars Empty for Scented Candles**

Welcome to Cupwind, this is raw material color ceramic jars for scented candles, it is not glazing color on the vessel surface.

It can hold 10oz wax at 1cm down from the top, which is the hot selling volume on

Cupwind is good at making pleated <u>light blue porcelain jars</u> for scented candles, we have our own QC person to do inspection on-site for 10-20days except for the third party inspection, we proceed with much more strict quality standard than the third party.