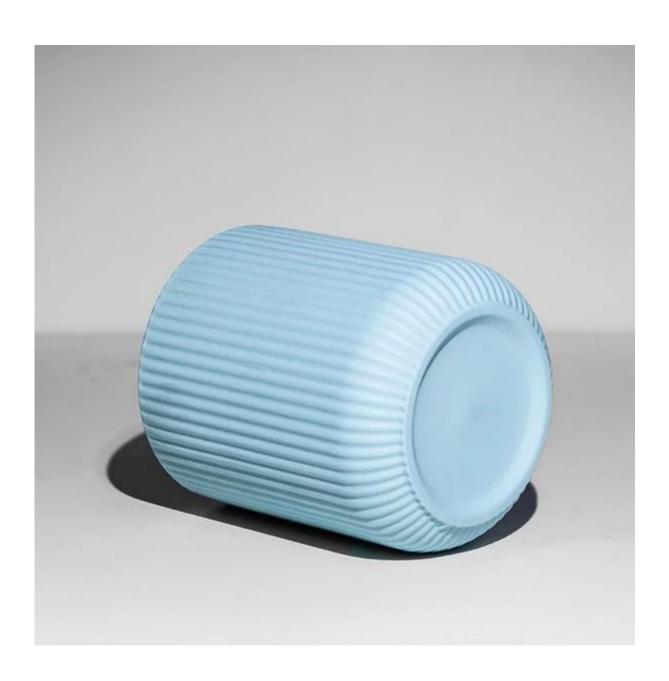

## **10oz Pleated Light Blue Porcelain Jars Empty for Scented Candles**

Welcome to Cupwind, this is raw material color ceramic jars for scented candles, it is not glazing color on the vessel surface.

It can hold 10oz wax at 1cm down from the top, which is the hot selling volume on

Cupwind is good at making pleated <u>light blue porcelain jars</u> for scented candles, we have our own QC person to do inspection on-site for 10-20days except for the third party inspection, we proceed with much more strict quality standard than the third party.