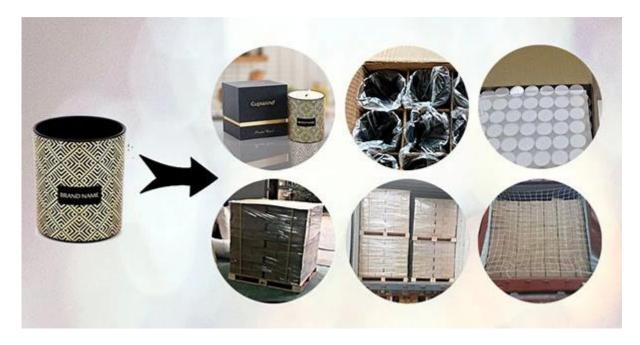

## **Packaging for Candle Holders**

Cupwind takes care of each piece of candle holders with heart.

Each candle holder is wraped by opp plastic bag, 24pcs/48pcs/72pcs/144pcs

inserted into a carton box with egg dividers.

loading with wooden pallet which is safer and more efficient, in the end, we will have a cotton net at the door openning place to stop it from falling.

Are you looking for an expert to take care of your home fragrance vessels? try us! www.candleholderswholesale.com