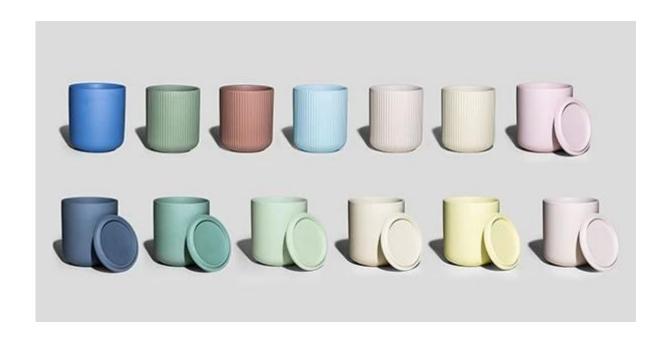

Cream color will be perfect for a cozy atmosphere, a good match as home decor stuff, too.

This is the most iconic fashionable pattern, the inspiration is from Chinese old fashioned pleated skirt"Horse-Face Skirt", trust us, this will boost your candle business tremendously, it requests small MOQ, and you can customize your own favorite colors for sure.

Cupwind is good at making pleated <u>ochre pleated candle jars</u> for scented candles, we have our own QC person to do inspection on-site for 10-20days except for the third party inspection, we proceed with much more strict quality standard than the third party.

Looking for more ceramic jars color options? Check it out here.