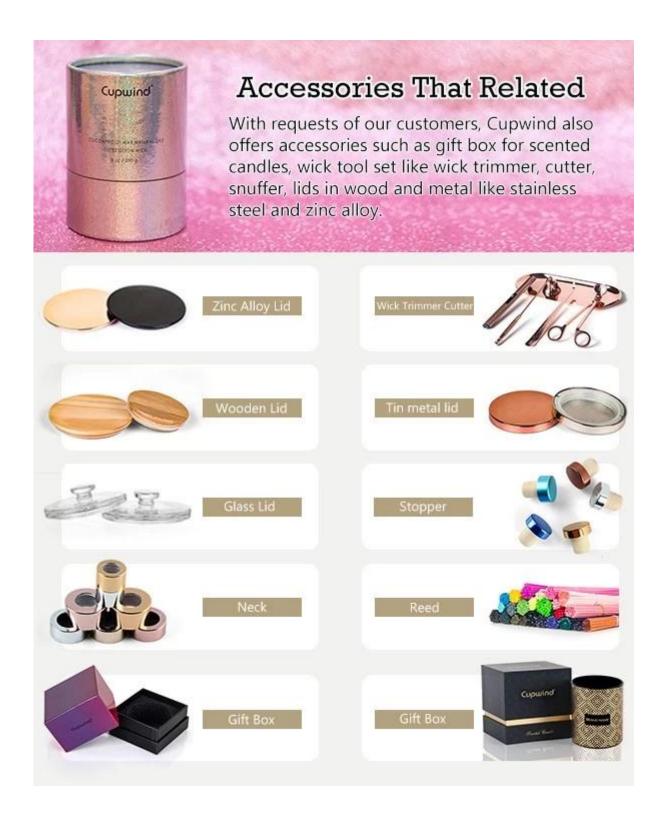

## **Accessories that related to Ceramic Candle Holders**

With requests of our customers, Cupwind also offers accessories such as gift box for scented candles, wick tool set like wick trimmer, cutter, snuffer, lids in wood and metal like stainless steel and zinc alloy.