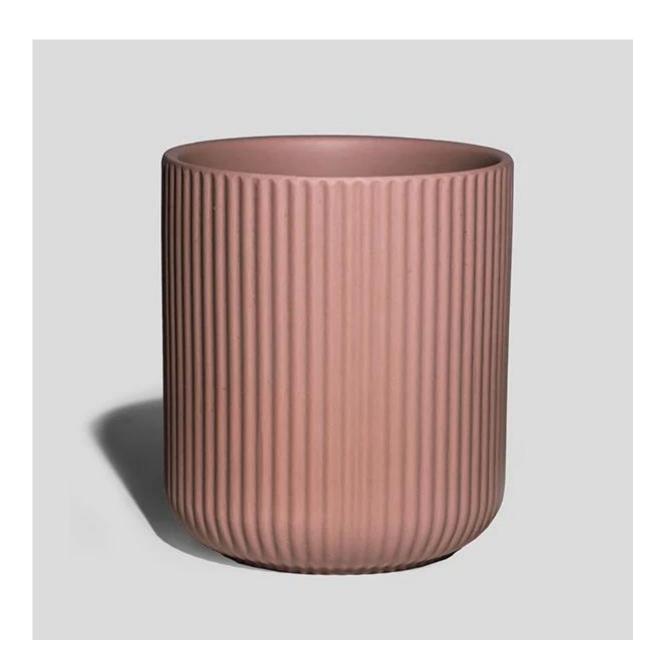

## 10oz Ochre Pleated Ceramic Jars Empty Candle Vessels

Welcome to Cupwind, this is raw material color ceramic jars for scented candles, it is not glazing color on the vessel surface.

It can hold 10oz wax at 1cm down from the top, which is the hot selling volume on the candle market.

Cream color will be perfect for a cozy atmosphere, a good match as home decor stuff, too.

This is the most iconic fashionable pattern, the inspiration is from Chinese old fashioned pleated skirt"Horse-Face Skirt", trust us, this will boost your candle business tremendously, it requests small MOQ, and you can customize your own favorite colors for sure.

Cupwind is good at making pleated <u>ochre pleated candle jars</u> for scented candles, we have our own QC person to do inspection on-site for 10-20days except for the third party inspection, we proceed with much more strict quality standard than the third party.