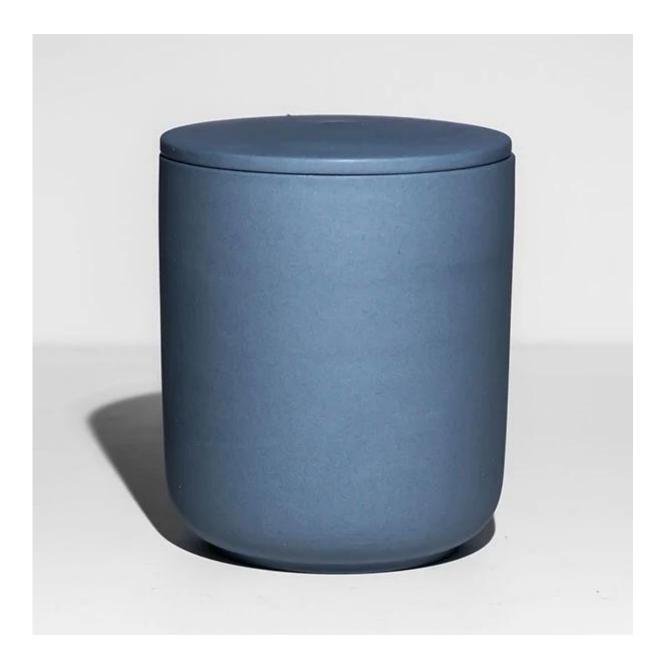

## **10oz Nordic Simplicity Tobacco Ceramic Jars**

Welcome to Cupwind, this is raw material color ceramic jars for scented candles, it is not glazing color on the vessel surface.

It can hold 10oz wax at 1cm down from the top, which is the hot selling volume on the candle market.

Cream color will be perfect for a cozy atmosphere, a good match as home decor stuff, too.

This nordic simplicity <u>tobacco ceramic jars</u> will boost your candle business tremendously, it requests small MOQ, and you can customize your own favorite colors for sure.