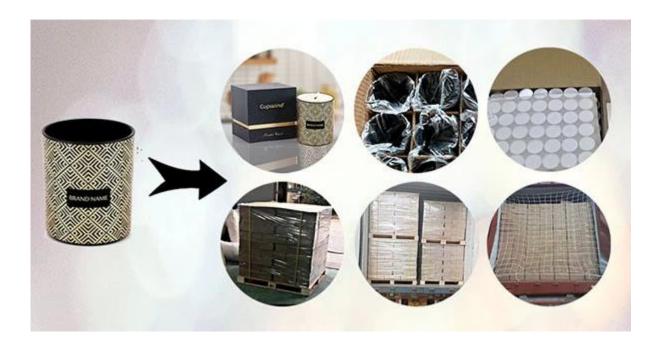

## **Packaging for Candle Holders**

Cupwind takes care of each piece of candle holders with heart.

Each candle holder is wraped by opp plastic bag, 24pcs/48pcs/72pcs/144pcs

inserted into a carton box with egg dividers.

loading with wooden pallet which is safer and more efficient, in the end, we will have a cotton net at the door openning place to stop it from falling.

Are you looking for an expert to take care of your home fragrance vessels ? try us ! www.candleholderswholesale.com