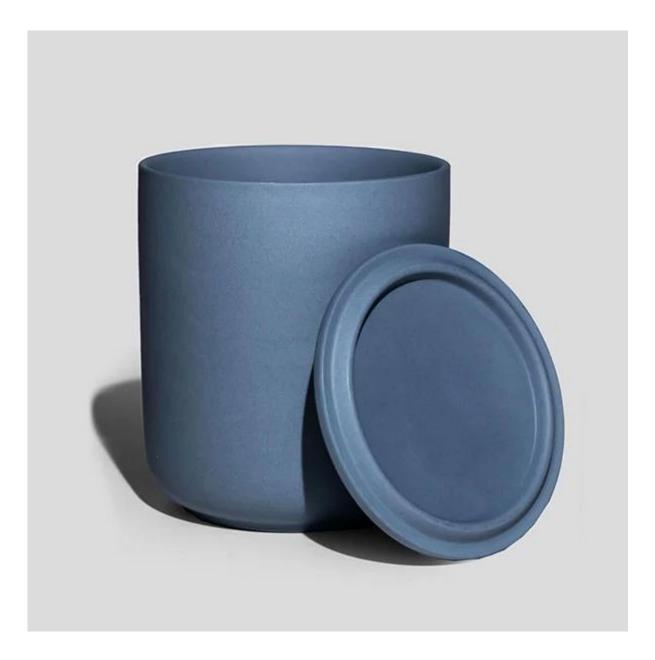

## **10oz Nordic Simplicity Tobacco Ceramic Jars**

Welcome to Cupwind, this is raw material color ceramic jars for scented candles, it is not glazing color on the vessel surface.

It can hold 10oz wax at 1cm down from the top, which is the hot selling volume on the candle market.

Cream color will be perfect for a cozy atmosphere, a good match as home decor stuff, too.

This nordic simplicity <u>tobacco ceramic jars</u> will boost your candle business tremendously, it requests small MOQ, and you can customize your own favorite colors for sure.