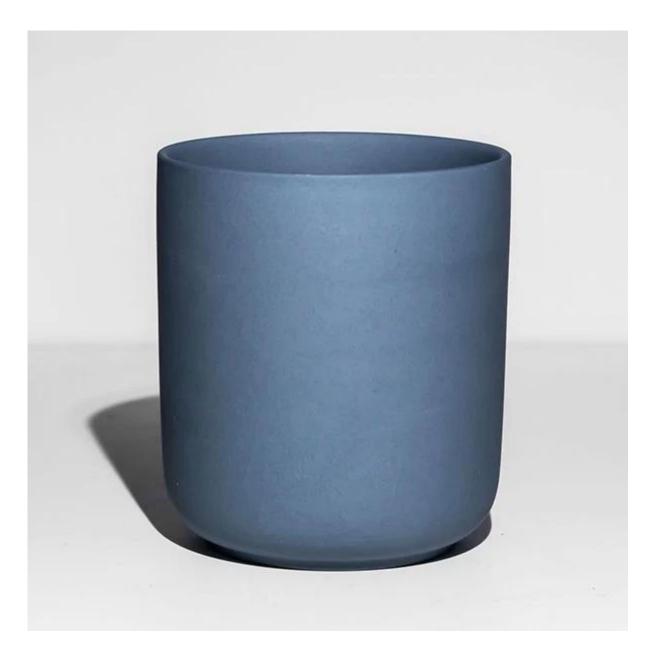

## **10oz Nordic Simplicity Tobacco Ceramic Jars**

Welcome to Cupwind, this is raw material color ceramic jars for scented candles, it is not glazing color on the vessel surface.

It can hold 10oz wax at 1cm down from the top, which is the hot selling volume on the candle market.

Cream color will be perfect for a cozy atmosphere, a good match as home decor stuff, too.

This nordic simplicity <u>tobacco ceramic jars</u> will boost your candle business tremendously, it requests small MOQ, and you can customize your own favorite colors for sure.