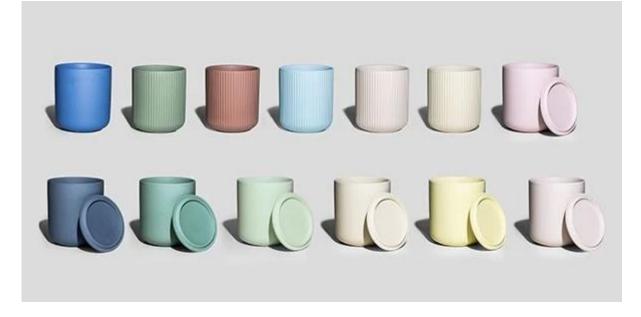

## **10oz Nordic Simplicity Tobacco Ceramic Jars**

Welcome to Cupwind, this is raw material color ceramic jars for scented candles, it is not glazing color on the vessel surface.

It can hold 10oz wax at 1cm down from the top, which is the hot selling volume on the candle market.

Cream color will be perfect for a cozy atmosphere, a good match as home decor stuff, too.

This nordic simplicity <u>tobacco ceramic jars</u> will boost your candle business tremendously, it requests small MOQ, and you can customize your own favorite colors for sure.

Looking for more ceramic jars color options ? Check it out here.