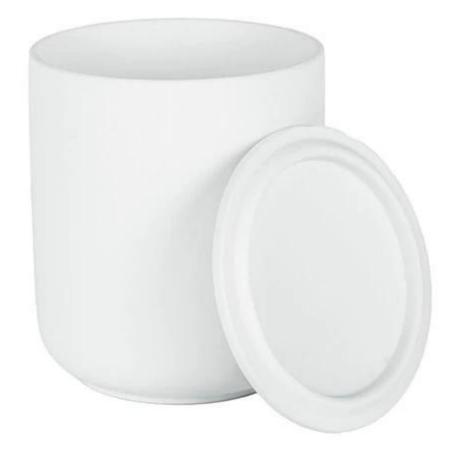

## 10oz Minimalist Collection Sheer Jasmine Ceramic Candle Holder

Minimalist handcrafted ceramic candle holder matte finish with smoothly touch. High-end product is always control strictly with every processing step. Our matte ceramic candle jar will polish with sand for last step to make sure the surface has a comfortable touching.

Cupwind is the trustworthy <u>China Sheer Jasmine Ceramic Candle Holder Factory</u> for years and accepted by many famous brands.

This classic ceramic candle holder is produced by rolling pressed crafts, which remains smooth texture. it is a good option for a new brand or a new product for your production line, because we have stocks for them, order quantity is very flexiable.