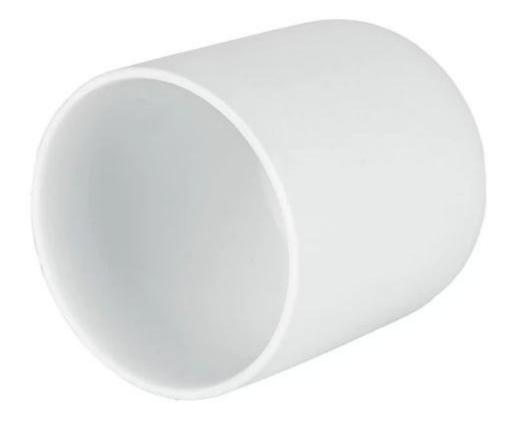

## 10oz Minimalist Collection Sheer Jasmine Ceramic Candle Holder

Minimalist handcrafted ceramic candle holder matte finish with smoothly touch. High-end product is always control strictly with every processing step. Our matte ceramic candle jar will polish with sand for last step to make sure the surface has a comfortable touching.

Cupwind is the trustworthy <u>China Sheer Jasmine Ceramic Candle Holder Factory</u> for years and accepted by many famous brands.

This classic ceramic candle holder is produced by rolling pressed crafts, which remains smooth texture. it is a good option for a new brand or a new product for your production line, because we have stocks for them, order quantity is very flexiable.

Cupwind offers OEM & ODM services, we have been doing ceramic candle holder wholesale for many years and our quality is accepted by world brands, if you are looking for <u>china Sheer Jasmine ceramic</u> <u>candle holder manufacturer</u>, Cupwind is your candle packaging solution planner