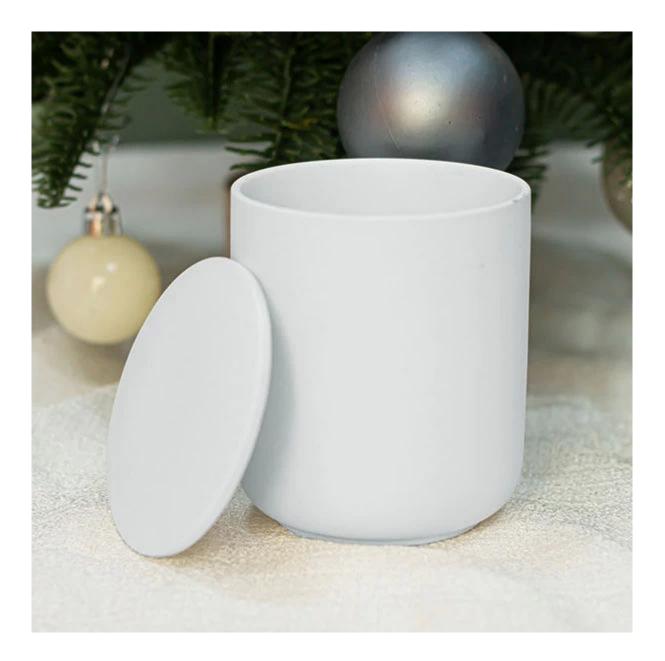

## 10oz Minimalist Collection Sheer Jasmine Ceramic Candle Holder

Minimalist handcrafted ceramic candle holder matte finish with smoothly touch. High-end product is always control strictly with every processing step. Our matte ceramic candle jar will polish with sand for last step to make sure the surface has a comfortable touching.

Cupwind is the trustworthy <u>China Sheer Jasmine Ceramic Candle Holder Factory</u> for years and accepted by many famous brands.

This classic ceramic candle holder is produced by rolling pressed crafts, which remains smooth texture. it is a good option for a new brand or a new product for your production line, because we have stocks for them, order quantity is very flexiable.