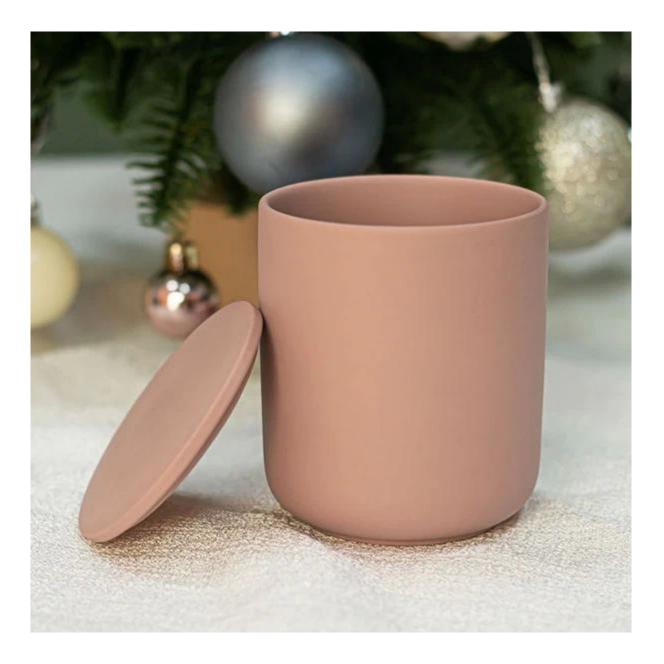

## 10oz Minimalist Collection Rosewood Fig Classic Ceramic Candle Holder

Minimalist handcrafted ceramic candle holder matte finish with smoothly touch. High-end product is always control strictly with every processing step. Our matte ceramic candle jar will polish with sand for last step to make sure the surface has a comfortable touching.

Cupwind is the trustworthy <u>China Rosewood Fig ceramic candle holder supplier</u> for years and accepted by many famous brands.

This classic ceramic candle holder is produced by rolling pressed crafts, which remains smooth texture. it is a good option for a new brand or a new product for your production line, because we have stocks for them, order quantity is very flexiable.