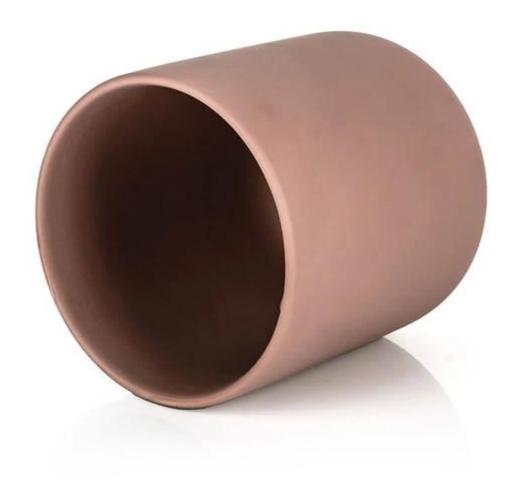

## 10oz Minimalist Collection Rosewood Fig Classic Ceramic Candle Holder

Minimalist handcrafted ceramic candle holder matte finish with smoothly touch. High-end product is always control strictly with every processing step. Our matte ceramic candle jar will polish with sand for last step to make sure the surface has a comfortable touching.

Cupwind is the trustworthy <u>China Rosewood Fig ceramic candle holder supplier</u> for years and accepted by many famous brands.

This classic ceramic candle holder is produced by rolling pressed crafts, which remains smooth texture. it is a good option for a new brand or a new product for your production line, because we have stocks for them, order quantity is very flexiable.