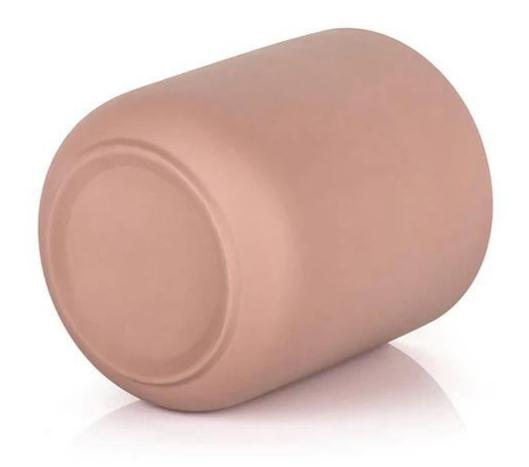

## 10oz Minimalist Collection Rosewood Fig Classic Ceramic Candle Holder

Minimalist handcrafted ceramic candle holder matte finish with smoothly touch. High-end product is always control strictly with every processing step. Our matte ceramic candle jar will polish with sand for last step to make sure the surface has a comfortable touching.

Cupwind is the trustworthy <u>China Rosewood Fig ceramic candle holder supplier</u> for years and accepted by many famous brands.

This classic ceramic candle holder is produced by rolling pressed crafts, which remains smooth texture. it is a good option for a new brand or a new product for your production line, because we have stocks for them, order quantity is very flexiable.

Cupwind offers OEM & ODM services, we have been doing ceramic candle holder wholesale for many years and our quality is accepted by world brands, if you are looking for <u>china Rosewood Fig ceramic</u> <u>candle holder manufacturer</u>, Cupwind is your candle packaging solution maker.