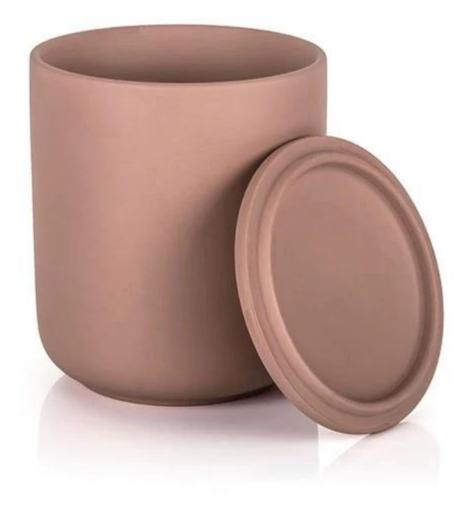

## 10oz Minimalist Collection Rosewood Fig Classic Ceramic Candle Holder

Minimalist handcrafted ceramic candle holder matte finish with smoothly touch. High-end product is always control strictly with every processing step. Our matte ceramic candle jar will polish with sand for last step to make sure the surface has a comfortable touching.

Cupwind is the trustworthy <u>China Rosewood Fig ceramic candle holder supplier</u> for years and accepted by many famous brands.

This classic ceramic candle holder is produced by rolling pressed crafts, which remains smooth texture. it is a good option for a new brand or a new product for your production line, because we have stocks for them, order quantity is very flexiable.