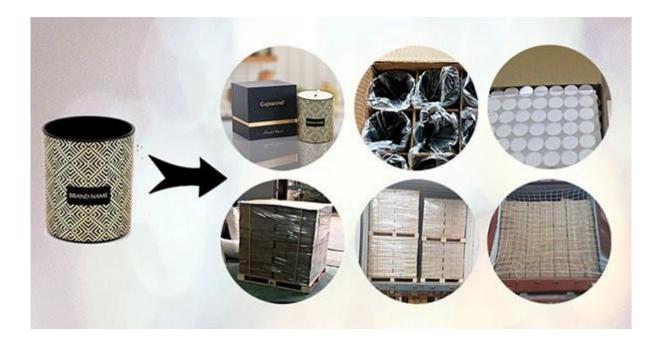

## **Packaging for Ceramic Candle Holders**

Cupwind takes care of each piece of ceramic candle holders with heart.

Each candle holder is wraped by opp plastic bag, 24pcs/48pcs/72pcs/144pcs inserted into a carton box with egg dividers.

loading with wooden pallet which is safer and more efficient, in the end, we will have a cotton net at the door openning place to stop it from falling.