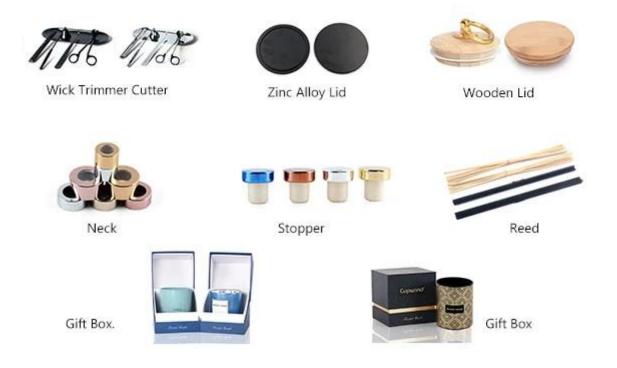

## Accessories that related to Ceramic Candle Holders

With requests of our customers, Cupwind also offers accessories such as gift box for scented candles, wick tool set like wick trimmer, cutter, snuffer, lids in wood and metal like stainless steel and zinc alloy.