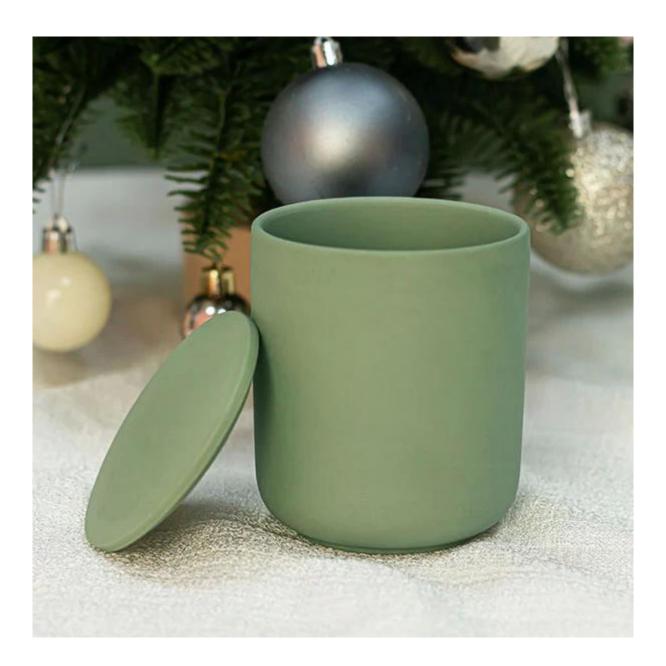

## 10oz Minimalist Collection Forest Honey Ceramic Candle Holder

Minimalist handcrafted ceramic candle holder matte finish with smoothly touch. High-end product is always control strictly with every processing step. Our matte ceramic candle jar will polish with sand for last step to make sure the surface has a comfortable touching.

This classic ceramic candle holder is produced by rolling pressed crafts, which remains smooth texture. it is a good option for a new brand or a new product for your production line, because we have stocks for them, order quantity is very flexiable.