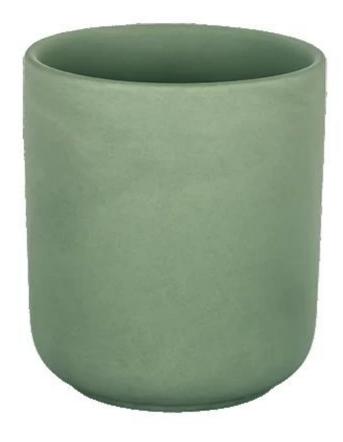

## 10oz Minimalist Collection Forest Honey Ceramic Candle Holder

Minimalist handcrafted ceramic candle holder matte finish with smoothly touch. High-end product is always control strictly with every processing step. Our matte ceramic candle jar will polish with sand for last step to make sure the surface has a comfortable touching.

This classic ceramic candle holder is produced by rolling pressed crafts, which remains smooth texture. it is a good option for a new brand or a new product for your production line, because we have stocks for them, order quantity is very flexiable.