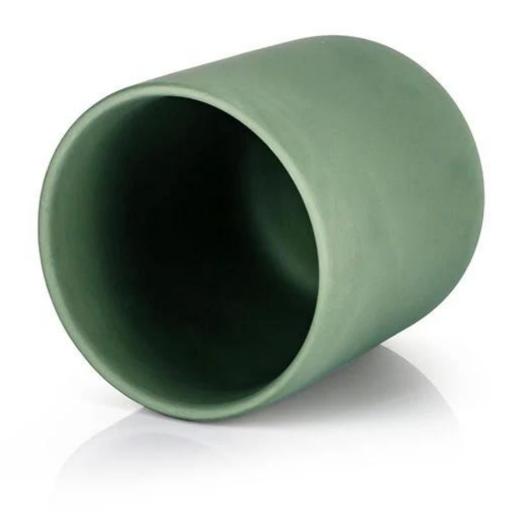

## 10oz Minimalist Collection Forest Honey Ceramic Candle Holder

Minimalist handcrafted ceramic candle holder matte finish with smoothly touch. High-end product is always control strictly with every processing step. Our matte ceramic candle jar will polish with sand for last step to make sure the surface has a comfortable touching.

This classic ceramic candle holder is produced by rolling pressed crafts, which remains smooth texture. it is a good option for a new brand or a new product for your production line, because we have stocks for them, order quantity is very flexiable.