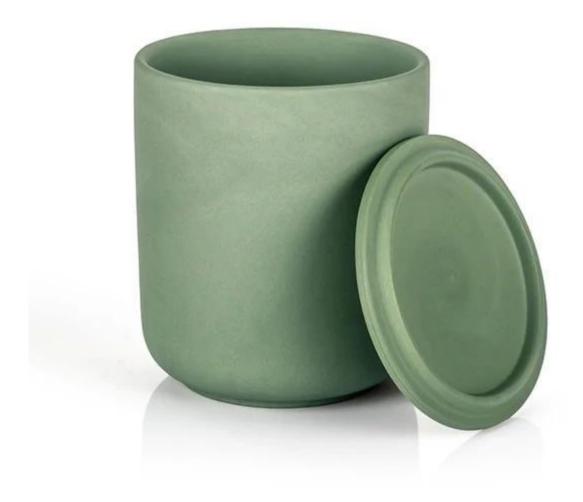

## 10oz Minimalist Collection Forest Honey Ceramic Candle Holder

Minimalist handcrafted ceramic candle holder matte finish with smoothly touch. High-end product is always control strictly with every processing step. Our matte ceramic candle jar will polish with sand for last step to make sure the surface has a comfortable touching.

This classic ceramic candle holder is produced by rolling pressed crafts, which remains smooth texture. it is a good option for a new brand or a new product for your production line, because we have stocks for them, order quantity is very flexiable.