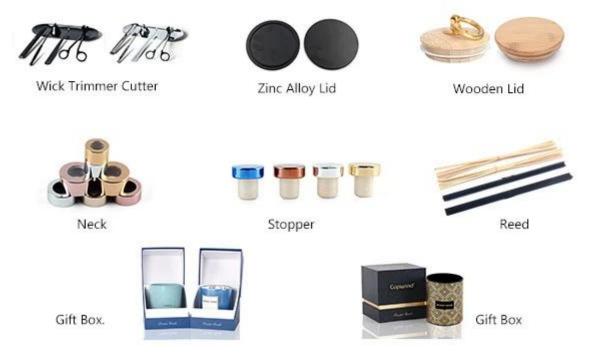

## **Accessories that related to Ceramic Candle Holders**

With requests of our customers, Cupwind also offers accessories such as gift box for scented candles, wick tool set like wick trimmer, cutter, snuffer, lids in wood and metal like stainless steel and zinc alloy.