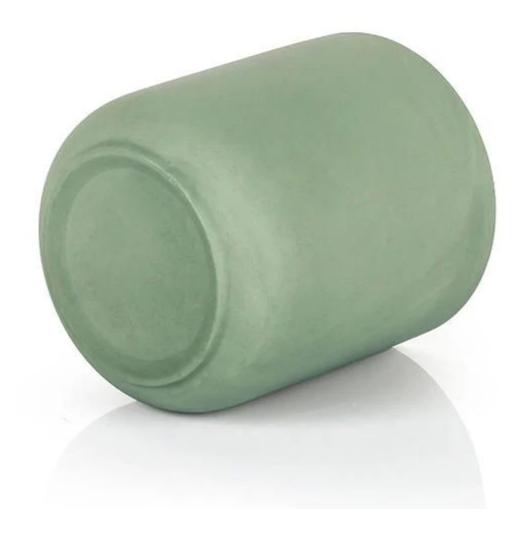

## 10oz Minimalist Collection Forest Honey Ceramic Candle Holder

Minimalist handcrafted ceramic candle holder matte finish with smoothly touch. High-end product is always control strictly with every processing step. Our matte ceramic candle jar will polish with sand for last step to make sure the surface has a comfortable touching.

This classic ceramic candle holder is produced by rolling pressed crafts, which remains smooth texture. it is a good option for a new brand or a new product for your production line, because we have stocks for them, order quantity is very flexiable.