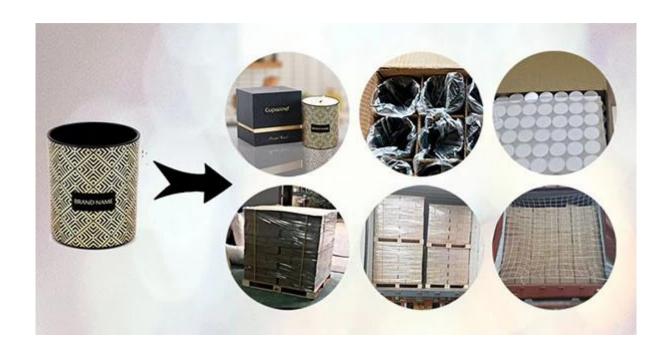

## **Packaging for Ceramic Candle Holders**

Cupwind takes care of each piece of ceramic candle holders with heart.

Each candle holder is wraped by opp plastic bag, 24pcs/48pcs/72pcs/144pcs inserted into a carton box with egg dividers.

loading with wooden pallet which is safer and more efficient, in the end, we will have a cotton net at the door openning place to stop it from falling.