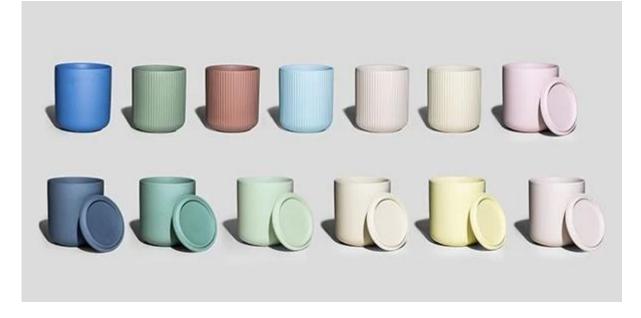

## **10oz Klein Blue Nordic Simplicity Ceramic Jars for Scented Candles**



Welcome to Cupwind, this is raw material color ceramic jars for scented candles, it is not glazing color on the vessel surface.

It can hold 10oz wax at 1cm down from the top, which is the hot selling volume on the candle market.

Cream color will be perfect for a cozy atmosphere, a good match as home decor stuff, too.

This nordic simplicity <u>klein blue ceramic jars</u> will boost your candle business tremendously, it requests small MOQ, and you can customize your own favorite colors for sure.





Looking for more ceramic jars color options? Check it out here.



## Accessories that related to Ceramic Candle Holders

With requests of our customers, Cupwind also offers accessories such as gift box for scented candles, wick tool set like wick trimmer, cutter, snuffer, lids in wood and metal like stainless steel and zinc alloy.



| Zinc Alloy Lid | Wick Trimmer Cutter |
|----------------|---------------------|
| Wooden Lid     | Tin metal lid       |
| Glass Lid      | Stopper             |
| Neck           | Reed                |
| Gift Box       | Gift Box            |

## **Packaging for Candle Holders**

Cupwind takes care of each piece of candle holders with heart.

Each candle holder is wraped by opp plastic bag, 24pcs/48pcs/72pcs/144pcs inserted into a carton box with egg dividers.

loading with wooden pallet which is safer and more efficien