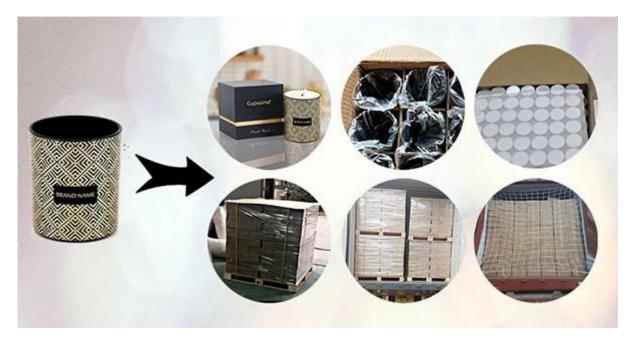

## **Packaging for Candle Holders**

Cupwind takes care of each piece of candle holders with heart.

Each candle holder is wraped by opp plastic bag, 24pcs/48pcs/72pcs/144pcs inserted into a carton box with egg dividers.

loading with wooden pallet which is safer and more efficient, in the end, we will have a cotton net at the door openning place to stop it from falling.

Are you looking for an expert to take care of your home fragrance vessels ? try us ! www.candleholderswholesale.com