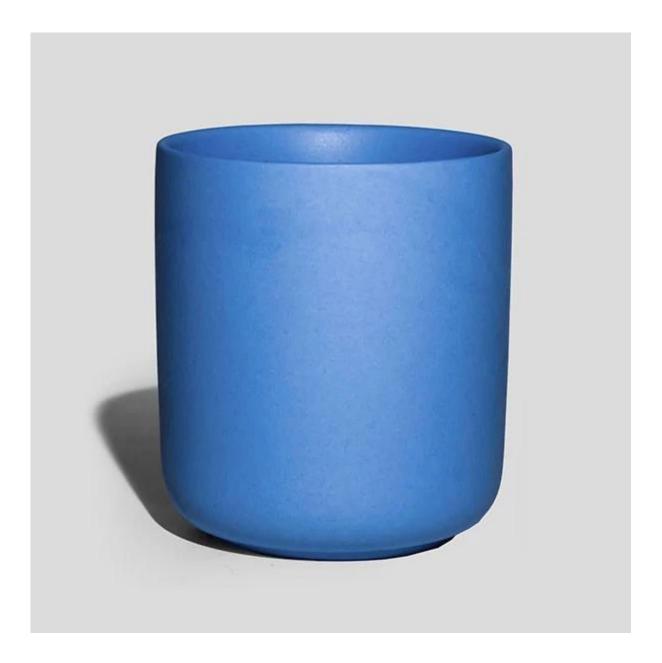

## **10oz Klein Blue Nordic Simplicity Ceramic Jars for Scented Candles**

Welcome to Cupwind, this is raw material color ceramic jars for scented candles, it is not glazing color on the vessel surface.

It can hold 10oz wax at 1cm down from the top, which is the hot selling volume on the candle market.

Cream color will be perfect for a cozy atmosphere, a good match as home decor stuff, too.

This nordic simplicity <u>klein blue ceramic jars</u> will boost your candle business tremendously, it requests small MOQ, and you can customize your own favorite colors for sure.