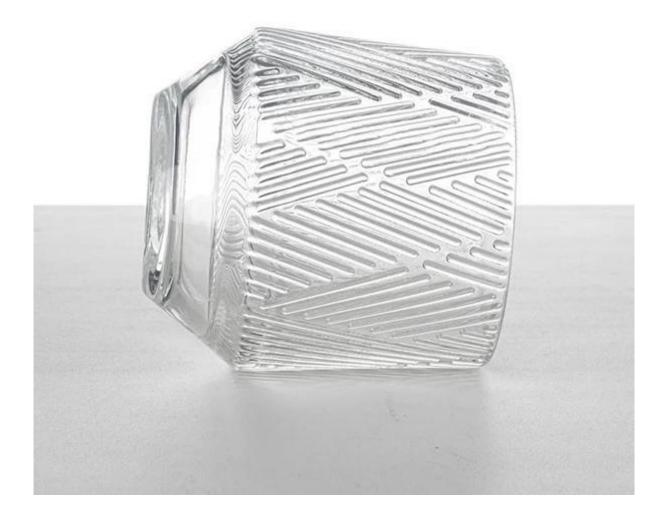

# 10oz Embossed Pattern Glass Candle Holder Stripe Design

The characteristic of this glass is the glass design with embossed stripe pattern, it's a open mold product which makes the pattern very clear. Our factory is very experienced and with good technique in this kind of product