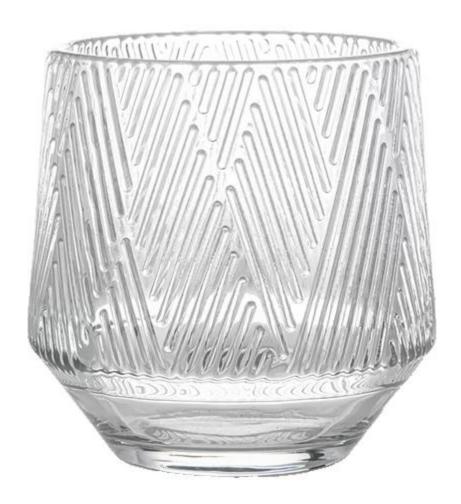

# 10oz Embossed Pattern Glass Candle Holder Stripe Design

The characteristic of this glass is the glass design with embossed stripe pattern, it's a open mold product which makes the pattern very clear. Our factory is very experienced and with good technique in this kind of product

This candle glass is suitable for 10oz poured candles, it is a good choice for party, birthday, bath, dinner

table etc.