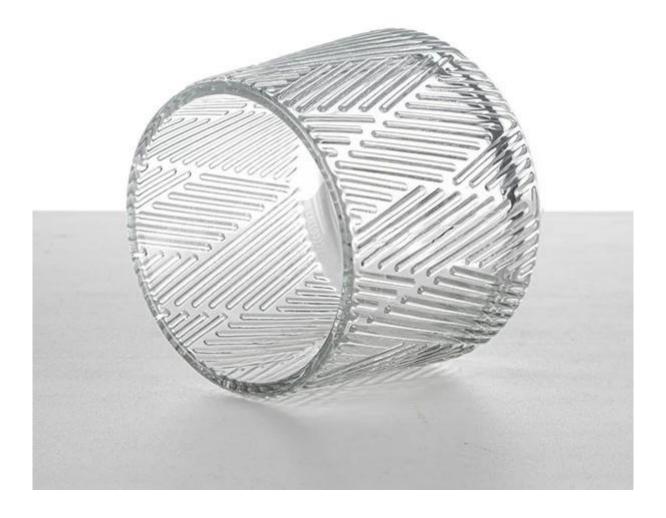

# 10oz Embossed Pattern Glass Candle Holder Stripe Design

The characteristic of this glass is the glass design with embossed stripe pattern, it's a open mold product which makes the pattern very clear. Our factory is very experienced and with good technique in this kind of product

This candle glass is suitable for 10oz poured candles, it is a good choice for party, birthday, bath, dinner

table etc.