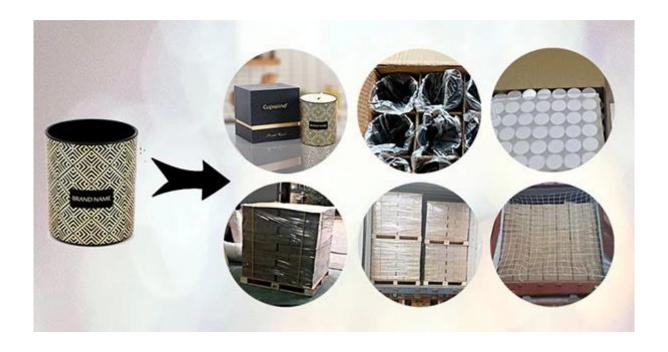

# **Packaging of Candle Holders**

Cupwind takes care of each piece of candle holders with heart.

Each candle holder is wraped by opp plastic bag, 24pcs/48pcs/72pcs/144pcs inserted into a carton box with egg dividers.

loading with wooden pallet which is safer and more efficient, in the end, we will have a cotton net at the door openning place to stop it from falling.