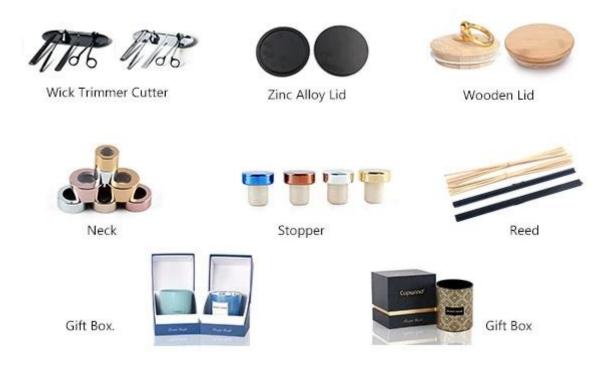

### **Accessories that related to Candle Holders**

With requests of our customers, Cupwind also offers accessories such as gift box for scented candles, wick tool set like wick trimmer, cutter, snuffer, lids in wood and metal like stainless steel and zinc alloy.