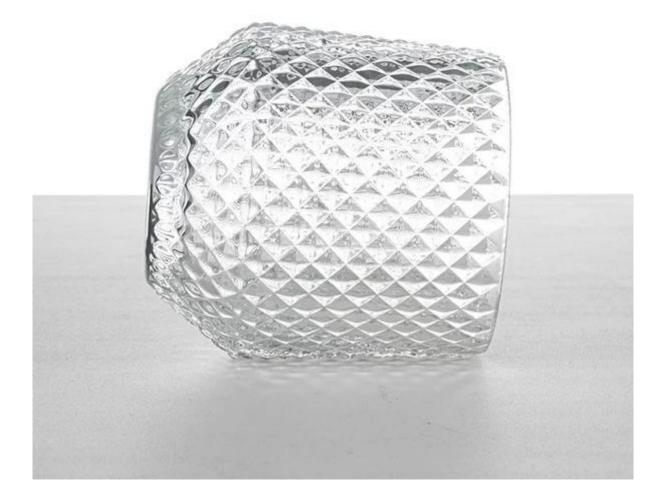

# 10oz Embossed Pattern Glass Candle Holder Diamond Design

The characteristic of this glass is the glass design with embossed diamond pattern, it's a open mold product which makes the pattern very clear. Our factory is very experienced and with good technique in this kind of product