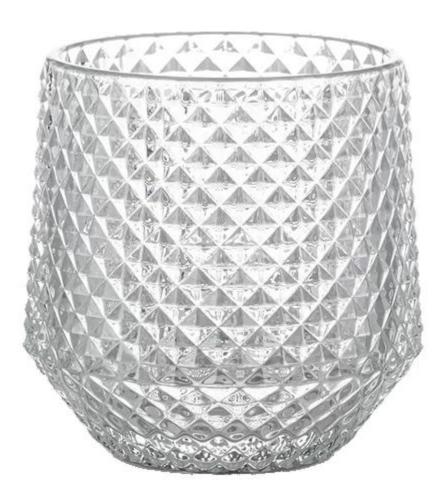

# 10oz Embossed Pattern Glass Candle Holder Diamond Design

The characteristic of this glass is the glass design with embossed diamond pattern, it's a open mold product which makes the pattern very clear. Our factory is very experienced and with good technique in this kind of product

This candle glass is suitable for 10oz poured candles, it is a good choice for party, birthday, bath, dinner table etc.