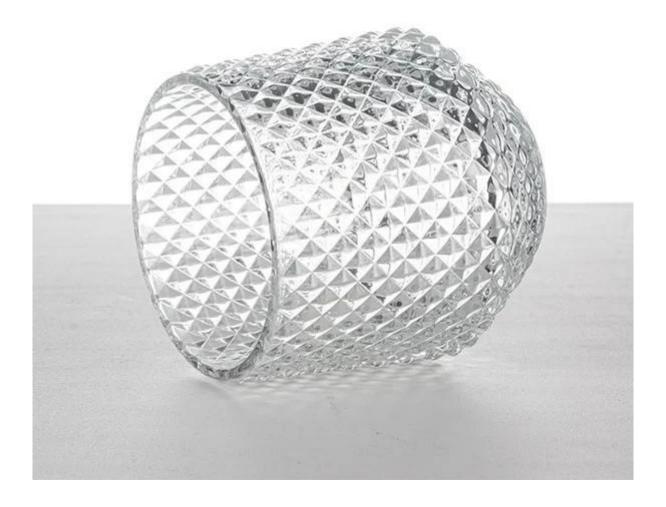

# 10oz Embossed Pattern Glass Candle Holder Diamond Design

The characteristic of this glass is the glass design with embossed diamond pattern, it's a open mold product which makes the pattern very clear. Our factory is very experienced and with good technique in this kind of product

This candle glass is suitable for 10oz poured candles, it is a good choice for party, birthday, bath, dinner table etc.