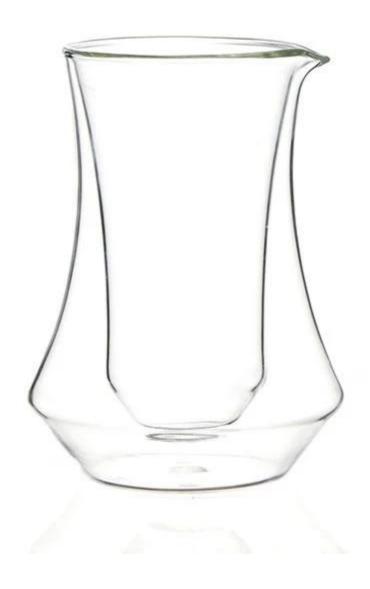

## 10oz Double Wall Coffee Carafe Borosilicate Glass Carafe

Product category: double wall coffee carafe

Style: chic style

Capacity: 10oz/300ml

Process: manual blowing and manual firing

Gift giving purposes: coffee store, coffee bar, coffee promotion, point exchange gifts, business gifts, promotional gifts, advertising promotion, welfare gifts, festival gifts, awards and commemorations, conference gifts, public relations gifts

Applicable place: household Material: high borosilicate Applicable object: General Package specification: single

Structure: double layer

Shape: unique

Applicable population: Hot

Packaging: carton

Function: heat preservation, high temperature resistance, anti scalding and heat insulation

The 10oz carafe is the perfect complement to the 2oz coffee cups and 5oz double wall glasses and at 10 ounces (300ml), it is sized appropriately for one to two servings.

It's not only a gorgeous serving vessel, you can also brew directly into the carafe. Thanks to the double-walled glassware design you have exceptional thermal control.