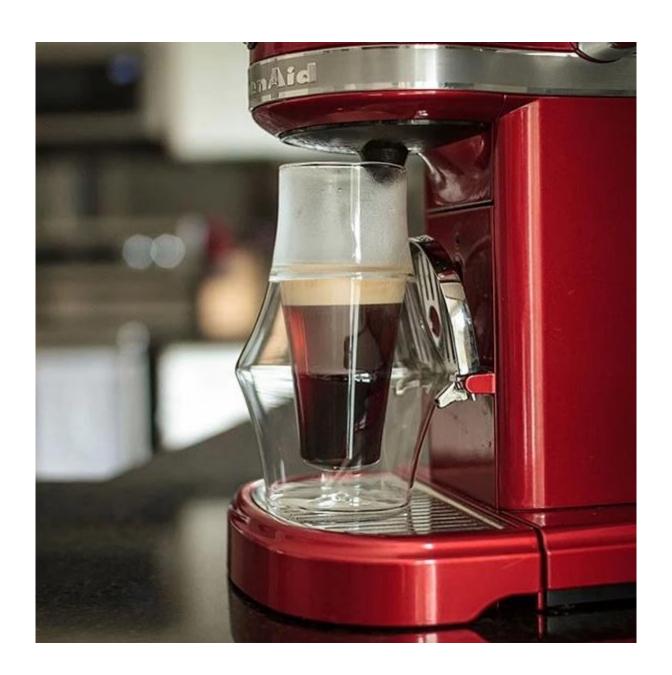

The 10oz carafe is the perfect complement to the 2oz coffee cups and 5oz double wall glasses and at 10 ounces (300ml), it is sized appropriately for one to two servings.

It's not only a gorgeous serving vessel, you can also brew directly into the carafe. Thanks to the double-walled glassware design you have exceptional thermal control.