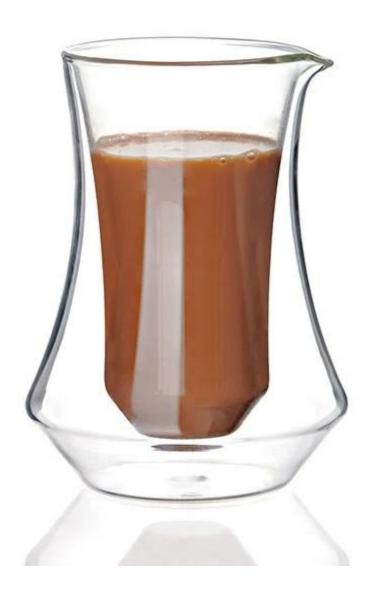

## 10oz Double Wall Coffee Carafe Borosilicate Glass Carafe

Product category: double wall coffee carafe

Style: chic style

Capacity: 10oz/300ml

Process: manual blowing and manual firing

Gift giving purposes: coffee store, coffee bar, coffee promotion, point exchange gifts, business gifts, promotional gifts, advertising promotion, welfare gifts, festival gifts, awards and commemorations, conference gifts, public relations gifts

Applicable place: household Material: high borosilicate Applicable object: General Package specification: single

Structure: double layer

Shape: unique

Applicable population: Hot

Packaging: carton

Function: heat preservation, high temperature resistance, anti scalding and heat insulation

The 10oz carafe is the perfect complement to the 2oz coffee cups and 5oz double wall glasses and at 10 ounces (300ml), it is sized appropriately for one to two servings.

It's not only a gorgeous serving vessel, you can also brew directly into the carafe. Thanks to the double-walled glassware design you have exceptional thermal control.