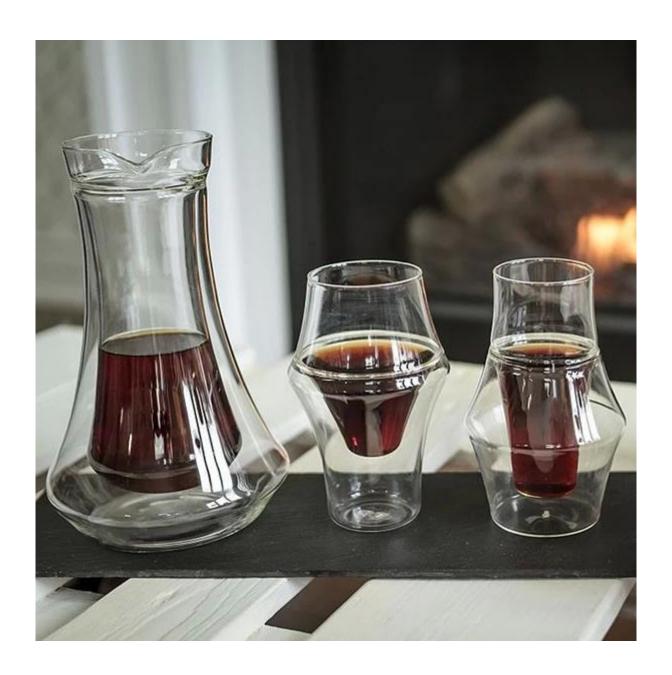

The 10oz carafe is the perfect complement to the 2oz coffee cups and 5oz double wall glasses and at 10 ounces (300ml), it is sized appropriately for one to two servings.

It's not only a gorgeous serving vessel, you can also brew directly into the carafe. Thanks to the double-walled glassware design you have exceptional thermal control.

That means you can take your time enjoying your coffee, knowing your brew will maintain the right temperature for longer.