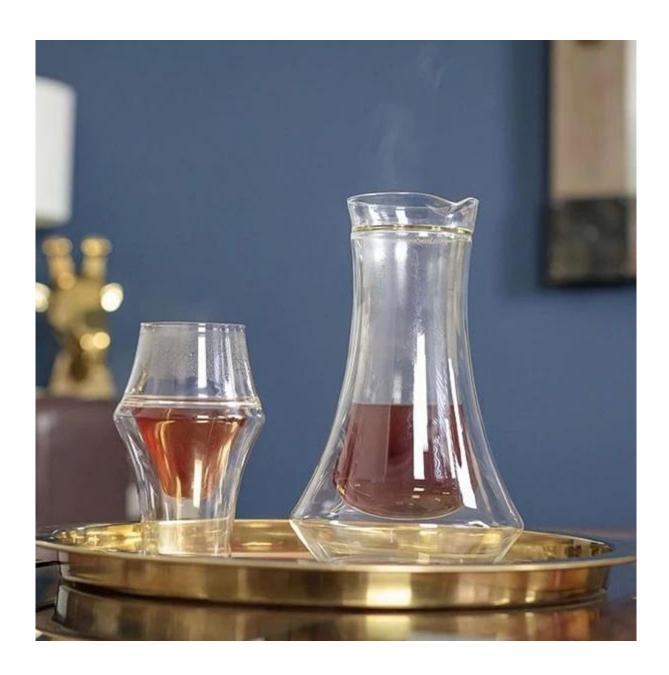

## 10oz Double Wall Coffee Carafe Borosilicate Glass Carafe

Product category: double wall coffee carafe

Style: chic style

Capacity: 10oz/300ml

Process: manual blowing and manual firing

Gift giving purposes: coffee store, coffee bar, coffee promotion, point exchange gifts, business gifts, promotional gifts, advertising promotion, welfare gifts, festival gifts, awards and commemorations, conference gifts, public relations gifts

The 10oz carafe is the perfect complement to the 2oz coffee cups and 5oz double wall glasses and at 10 ounces (300ml), it is sized appropriately for one to two servings.

It's not only a gorgeous serving vessel, you can also brew directly into the carafe. Thanks to the double-walled glassware design you have exceptional thermal control.

That means you can take your time enjoying your coffee, knowing your brew will maintain the right temperature for longer.