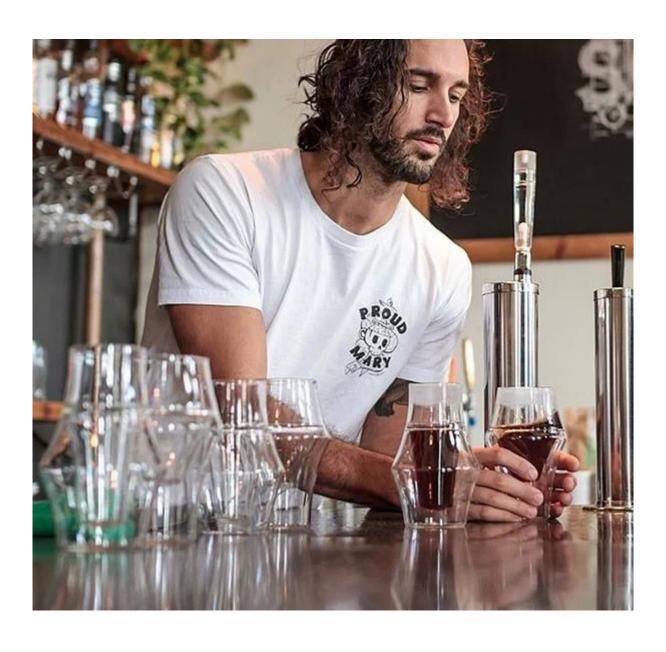

The 10oz carafe is the perfect complement to the 2oz coffee cups and 5oz double wall glasses and at 10 ounces (300ml), it is sized appropriately for one to two servings.

It's not only a gorgeous serving vessel, you can also brew directly into the carafe. Thanks to the double-walled glassware design you have exceptional thermal control.

That means you can take your time enjoying your coffee, knowing your brew will maintain the right temperature for longer.