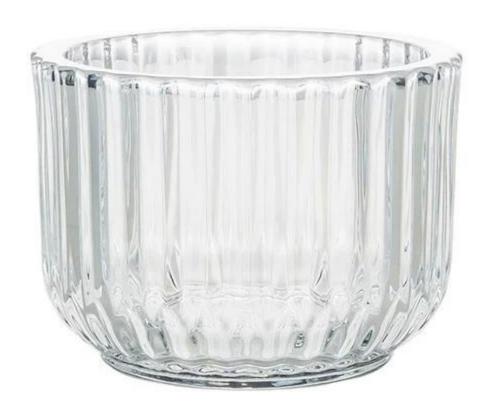

## 10oz Curved Base Thick Plain Glass Candle Holder Textured Pattern

Clear glass candle jar in curved base shape, automatically machine pressed product, with daily out put 20,000-30,000pcs. The thick glass jar makes it durable for candles. It's a premium quality product with the heavy base and thick wall. You can choose spray any pantone color on the glass, to ensure it matches your fragrances or candle scents.

This glass candle cup is with 10oz wax fill capacity, it's a one wick vessel for candles. We have some similar shape with different sizes. 4oz, 10oz, 11oz, 14oz, 16oz etc, you can choose suitable vessel you needed from us.