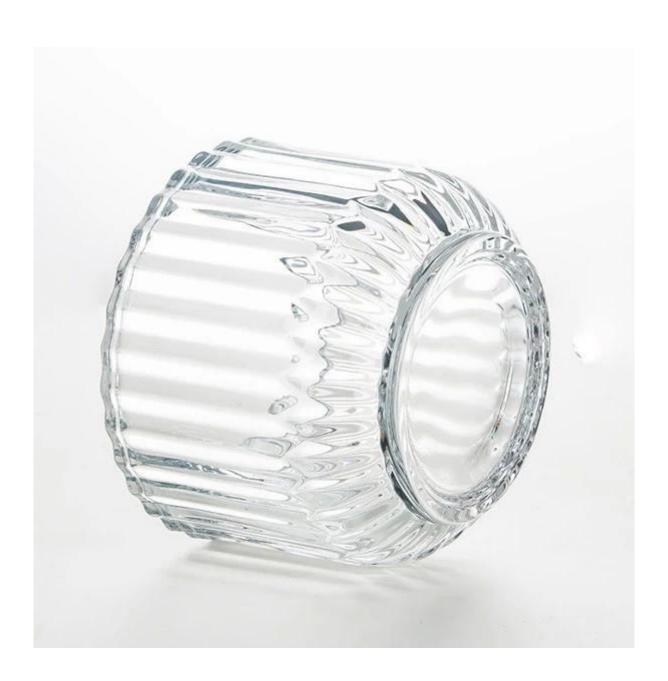

## 10oz Curved Base Thick Plain Glass Candle Holder Textured Pattern

Clear glass candle jar in curved base shape, automatically machine pressed product, with daily out put 20,000-30,000pcs. The thick glass jar makes it durable for candles. It's a premium quality product with the heavy base and thick wall. You can choose spray any pantone color on the glass, to ensure it matches your fragrances or candle scents.