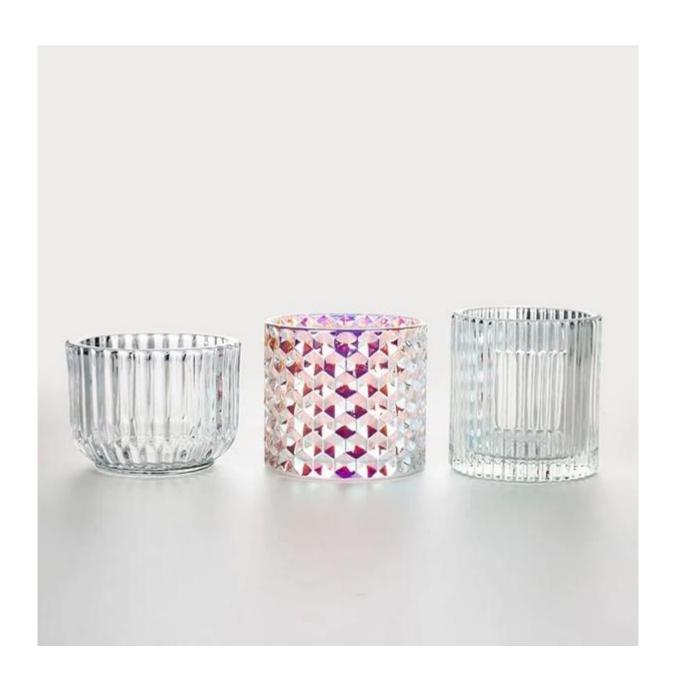

## 10oz Curved Base Thick Plain Glass Candle Holder Textured Pattern

Clear glass candle jar in curved base shape, automatically machine pressed product, with daily out put 20,000-30,000pcs. The thick glass jar makes it durable for candles. It's a premium quality product with the heavy base and thick wall. You can choose spray any pantone color on the glass, to ensure it matches your fragrances or candle scents.

This glass candle cup is with 10oz wax fill capacity, it's a one wick vessel for candles. We have some similar shape with different sizes. 4oz, 10oz, 11oz, 14oz, 16oz etc, you can choose suitable vessel you needed from us.