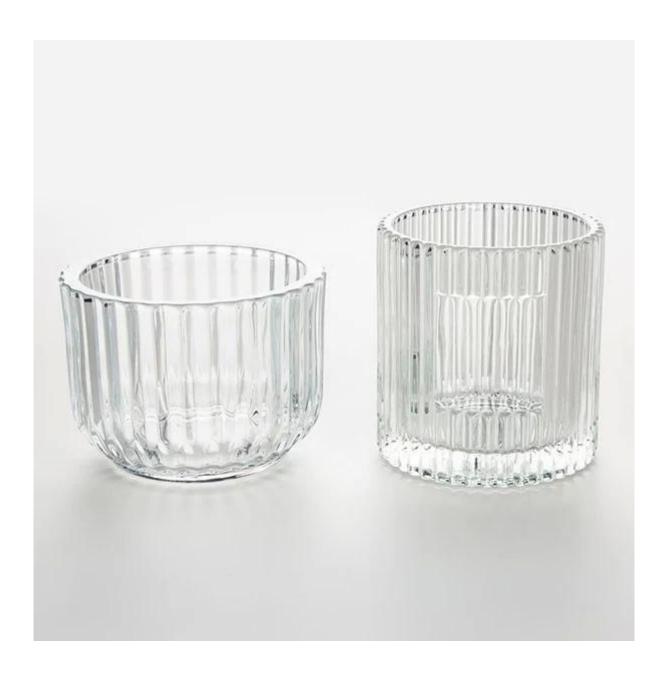

## 10oz Curved Base Thick Plain Glass Candle Holder Textured Pattern

Clear glass candle jar in curved base shape, automatically machine pressed product, with daily out put 20,000-30,000pcs. The thick glass jar makes it durable for candles. It's a premium quality product with the heavy base and thick wall. You can choose spray any pantone color on the glass, to ensure it matches your fragrances or candle scents.

This glass candle cup is with 10oz wax fill capacity, it's a one wick vessel for candles. We have some similar shape with different sizes. 4oz, 10oz, 11oz, 14oz, 16oz etc, you can choose suitable vessel you needed from us.