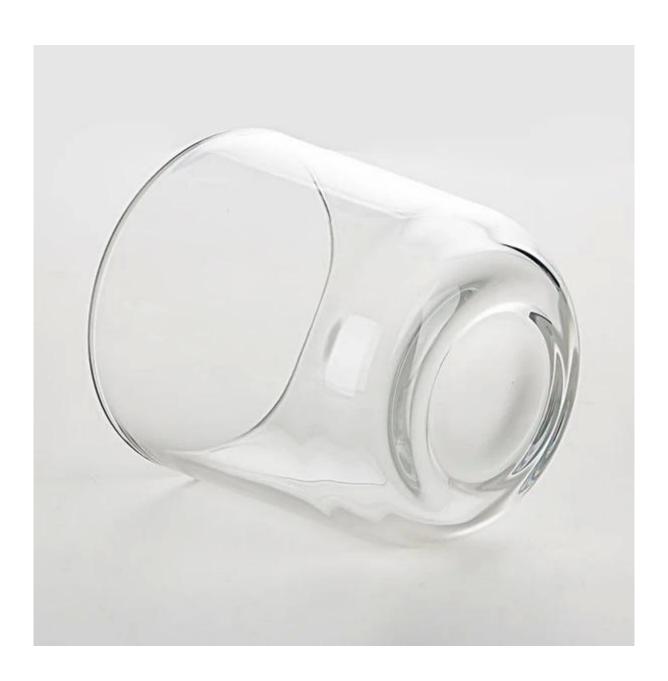

## **10oz Clear Glass Candle Jar Curved Base**

Clear glass candle jar in curved base shape, automatically machine pressed product, with daily out put 20,000-30,000pcs. The thick glass jar makes it durable for candles. It's a premium quality product with the high white glass material. You can choose spray any pantone color on the glass, to ensure it matches your fragrances or candle scents.