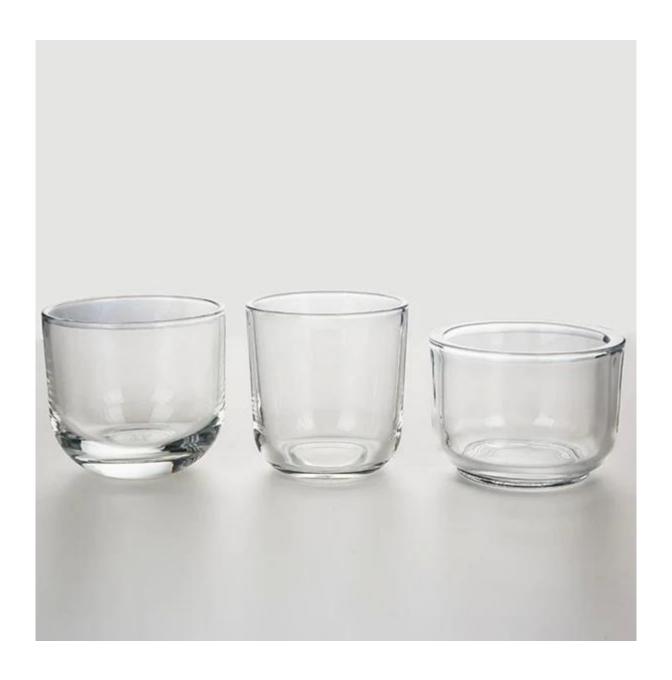

## **10oz Clear Glass Candle Jar Curved Base**

Clear glass candle jar in curved base shape, automatically machine pressed product, with daily out put 20,000-30,000pcs. The thick glass jar makes it durable for candles. It's a premium quality product with the high white glass material. You can choose spray any pantone color on the glass, to ensure it matches your fragrances or candle scents.

This glass candle cup is with 10oz wax fill capacity, it's a one wick vessel for candles. We have some similar shape with different sizes. 4oz, 10oz, 11oz, 14oz, 16oz etc, you can choose suitable vessel you needed from us.

Cupwind is experienced China curved base glass candle jar supplier.