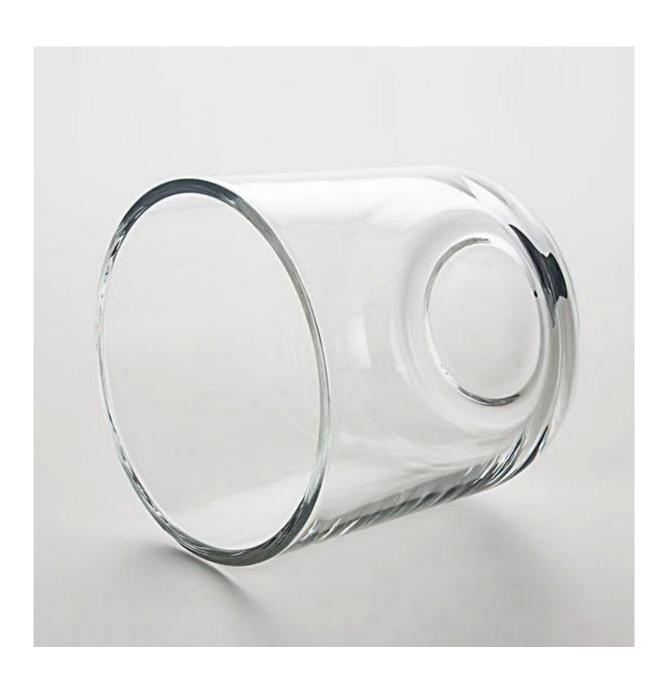

## **10oz Clear Glass Candle Jar Curved Base**

Clear glass candle jar in curved base shape, automatically machine pressed product, with daily out put 20,000-30,000pcs. The thick glass jar makes it durable for candles. It's a premium quality product with the high white glass material. You can choose spray any pantone color on the glass, to ensure it matches your fragrances or candle scents.