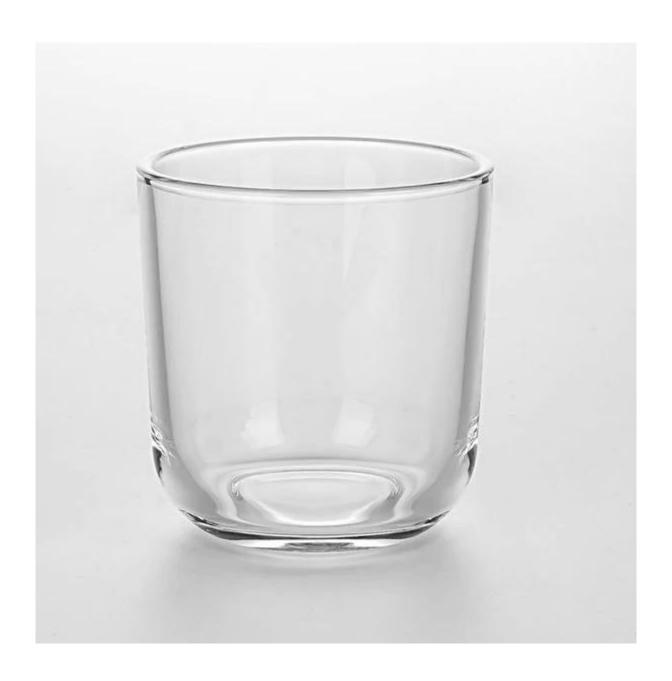

## **10oz Clear Glass Candle Jar Curved Base**

Clear glass candle jar in curved base shape, automatically machine pressed product, with daily out put 20,000-30,000pcs. The thick glass jar makes it durable for candles. It's a premium quality product with the high white glass material. You can choose spray any pantone color on the glass, to ensure it matches your fragrances or candle scents.

This glass candle cup is with 10oz wax fill capacity, it's a one wick vessel for candles. We have some similar shape with different sizes. 4oz, 10oz, 11oz, 14oz, 16oz etc, you can choose suitable vessel you needed from us.