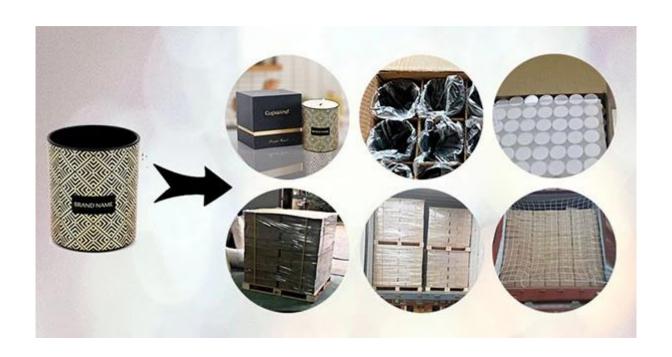

## **Packaging for Candle Holders**

Cupwind takes care of each piece of candle holders with heart.

Each candle holder is wraped by opp plastic bag, 24pcs/48pcs/72pcs/144pcs inserted into a carton box with egg dividers.

loading with wooden pallet which is safer and more efficient, in the end, we will have a cotton net at the door openning place to stop it from falling.