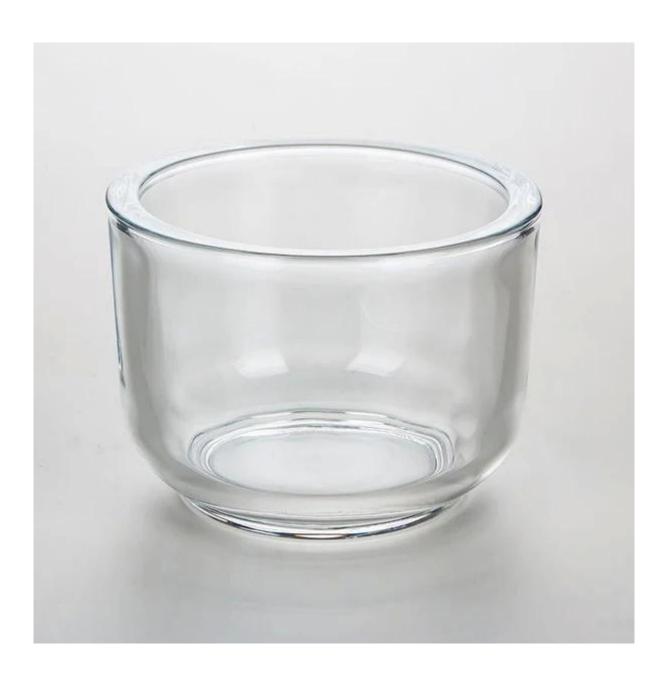

## **100Z Heavy Thick Glass Candle Jar Round Bottom**

Clear glass candle jar in round bottom shape, automatically machine pressed product, with daily out put 20,000-30,000pcs. The thick glass jar makes it durable for candles. It's a premium quality product with the very thick 8mm wall. You can choose spray any pantone color on the glass, to ensure it matches your fragrances or candle scents.

This glass candle cup is with 10oz wax fill capacity, it's a one wick vessel for candles. We have some similar shape with different sizes. 4oz, 10oz, 11oz, 14oz, 16oz etc, you can choose suitable vessel you needed from us.