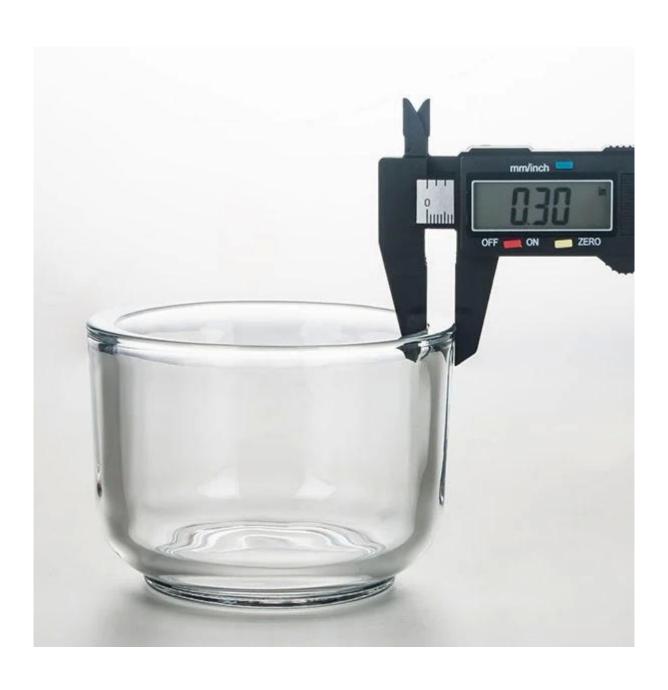

## **100Z Heavy Thick Glass Candle Jar Round Bottom**

Clear glass candle jar in round bottom shape, automatically machine pressed product, with daily out put 20,000-30,000pcs. The thick glass jar makes it durable for candles. It's a premium quality product with the very thick 8mm wall. You can choose spray any pantone color on the glass, to ensure it matches your fragrances or candle scents.