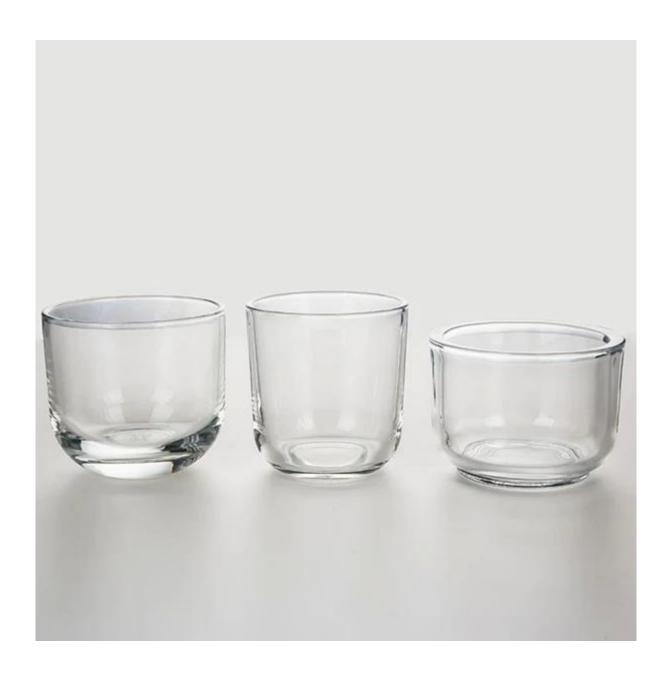

## **100Z Heavy Thick Glass Candle Jar Round Bottom**

Clear glass candle jar in round bottom shape, automatically machine pressed product, with daily out put 20,000-30,000pcs. The thick glass jar makes it durable for candles. It's a premium quality product with the very thick 8mm wall. You can choose spray any pantone color on the glass, to ensure it matches your fragrances or candle scents.

This glass candle cup is with 10oz wax fill capacity, it's a one wick vessel for candles. We have some similar shape with different sizes. 4oz, 10oz, 11oz, 14oz, 16oz etc, you can choose suitable vessel you needed from us.