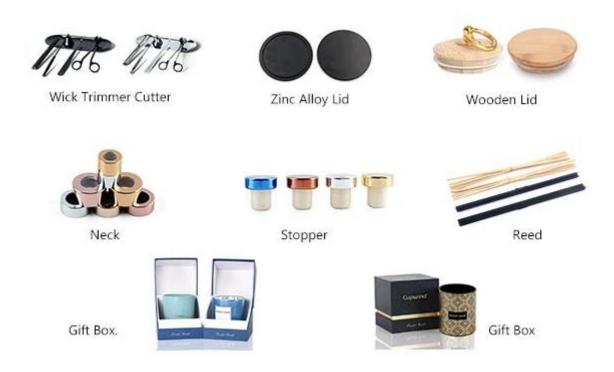

## **Accessories that related to Candle Holders**

With requests of our customers, Cupwind also offers accessories such as gift box for scented candles, wick tool set like wick trimmer, cutter, snuffer, lids in wood and metal like stainless steel and zinc alloy.